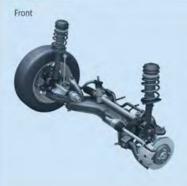

#### Steady suspension

The DZire promises a more enjoyable, steady drive. The front (MacPherson strut with coil spring) and the rear (Torsion-beam with coil spring) suspensions, give higher mounting rigidity and confident stability.