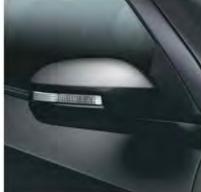

Car line drawings

Petrol Km/lt. Diesel

Petrol AT

|                     | FEATUR                                                                  | ES                        |            |             |          |
|---------------------|-------------------------------------------------------------------------|---------------------------|------------|-------------|----------|
|                     |                                                                         |                           | LXi/LDi    | VXi/VDi/AT  | ZXi/ZDi  |
| Safety and security | Driver and passenger airbag                                             |                           |            |             | √        |
|                     | ABS with Brake Assist and EBD                                           |                           | -          | √ (AT only) | 1        |
|                     | Front ELR seat belts with pretentioners (with shoulder height adjuster) | 3-point type (Dr + CoDr)  | -          | *           | 1        |
|                     | Rear 3-point seat belts (including centre)                              | Centre 2 point            | 1          | 1           | 1        |
|                     | Rear door child-locks                                                   |                           | √          | √           | √        |
|                     | Security alarm system                                                   | Door + hood sensing       |            | 1           | 1        |
|                     | Immobilizer                                                             |                           | √          | 1           | <b>V</b> |
| nstrument panel     | Tachometer                                                              |                           |            | 1           | 1        |
| nd console          | Speedometer                                                             |                           | √          | 1           | 1        |
|                     | Seat belt reminder (driver seat)                                        | Lamp                      | √          | √           | 1        |
|                     | Light-on reminder, buzzer                                               | With buzzer               | √.         | √           | 1        |
|                     | Key-on reminder, buzzer                                                 | With buzzer               | √.         | 1           | 1        |
|                     | Door closure warning lamp                                               |                           | √          | 1           | 1        |
|                     | Digital clock                                                           | Multi-functional display  | 1          | 1           | √        |
|                     | Fuel consumption (instantaneous)                                        | Multi-functional display  | √          | 1           | 1        |
|                     | Fuel consumption (average)                                              | Multi-functional display  | √.         | 1           | 1        |
|                     | Outside temperature display                                             | Multi-functional display  |            |             | 1        |
|                     | Trip/odometer                                                           | Multi-functional display  | √          | 1           | 1        |
|                     | Accessory socket                                                        |                           | √          | √           | 1        |
|                     | Low fuel warning lamp                                                   |                           | √          | 1           | 1        |
|                     | Retractable cup-holder in I/P (1 co-driver side)                        |                           | √          | √           | √        |
|                     | Cup-holder in front console (1 cup-holder)                              |                           | √          | 1           | 1        |
| teering             | Power steering                                                          | Electrical power steering | √          | 1           | 1        |
|                     | Tiltable steering wheel column                                          |                           | 1          | 1           | 1        |
|                     | Double horn                                                             |                           | √.         | √           | 1        |
|                     | Steering wheel mounted audio control                                    |                           | 2          | 2           | 1        |
| eat                 | Seat height adjuster                                                    | Driver Side               | -          | -           | 1        |
|                     | Seat back pocket                                                        | Dr + Co Dr                | -          | √           | 1        |
|                     | Front head restraint                                                    |                           | 1          | 1           | 1        |
|                     | Rear seat head restraint                                                |                           | Integrated | 1           | 1        |
|                     | Centre armrest                                                          | Rear seat                 | -          | 1           | 1        |
| IVAC                | Manual AC                                                               |                           | <b>V</b>   | 1           |          |
| 1.000               | Auto AC                                                                 |                           | -          | -           | 1        |
| Audio               | Antenna                                                                 |                           | 1          | √           | 1        |
|                     | Radio+CD+USB                                                            |                           | - 4        | 1           | 1        |
|                     | Speaker (Frx2+Rrx2=4)                                                   |                           | 2          | 1           | <b>V</b> |
|                     | Tweeter (2)                                                             |                           |            |             | 1        |
| Door                | Front door power window                                                 |                           |            | 1           | 1        |
|                     | Rear door power window                                                  |                           |            | √           | 1        |
|                     | Driver seat power window / auto switch                                  | Auto down only            |            | 1           | 1        |
|                     | Central door lock                                                       |                           |            | √           | 1        |
|                     | Key-less entry                                                          |                           |            | 1           | √        |
|                     | Inside chrome door handles                                              |                           |            | 1           | 1        |
|                     | Body coloured door handles                                              |                           | -          | √           | 1        |
|                     | Remote back door opener                                                 |                           | √          | 1           | 1        |
| Rear view mirrors   | Day and night IRVM                                                      |                           |            | 1           | 1        |
|                     | Internally adjustable ORVMs                                             |                           | Manual     | Electric    | Electric |
|                     | ORVM mounted side turn indicator                                        |                           | - Initial  | √ √         | √ V      |
|                     | Body colored ORYMs                                                      |                           |            | 1           | 1        |
| Interior            | Front door trim pocket                                                  |                           | 1          | 1           | 1        |
|                     | Glove box                                                               |                           | 1          | 1           | 1        |
|                     | Folding assistant grip (3 nos)                                          | (Psg Side + Rear)         | 1          | 1           | 1        |
|                     | Sun visor (2 nos)                                                       | (Driver + Co. Driver)     | 1          | 1           | 1        |
|                     | Ticket holder                                                           | (Driver Side)             | 1          | 1           | <b>√</b> |
|                     | Remote fuel lid opener                                                  | (Differ side)             | <b>√</b>   | 1           | 1        |
|                     | Passenger side vanity mirror (sun visor)                                |                           | -          | <b>√</b>    | <b>√</b> |
| Exterior            | Body coloured bumper                                                    |                           | 1          | 1           | √<br>√   |
| ACCION              |                                                                         |                           | -          | 1           | 1        |
| Lighting            | Mud guard (Fr and Rr)                                                   |                           |            | √ ·         | √<br>√   |
|                     | Front fog lamp                                                          |                           | -          |             |          |
|                     | Rear fog lamp                                                           |                           | 4          | 1           | 1        |
|                     | High mounted stop lamp                                                  |                           | 1          | 1           | 1        |
|                     | Room lamps                                                              |                           | 1          | 1           | 1        |
| Windshield          | Luggage lamps                                                           |                           | 1          | 1           | 1        |
|                     | Green tinted glass                                                      |                           | √          | 1           | √        |
|                     | Front 2 speed+fixed intermittent wipers                                 |                           | √          | 1           | 1        |
|                     | Rear window defogger                                                    |                           |            |             | 1        |
|                     |                                                                         |                           |            |             |          |