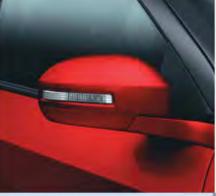

Car line drawings

Petrol Km/lt. Diesel

Petrol AT

|                     | FEATUR                                                                  | ES                        |            |             |          |
|---------------------|-------------------------------------------------------------------------|---------------------------|------------|-------------|----------|
|                     |                                                                         |                           | LXi/LDi    | VXi/VDi/AT  | ZXi/ZDi  |
| Safety and security | Driver and passenger airbag                                             |                           |            |             | √        |
|                     | ABS with Brake Assist and EBD                                           |                           | -          | √ (AT only) | 1        |
|                     | Front ELR seat belts with pretentioners (with shoulder height adjuster) | 3-point type (Dr + CoDr)  | -          | *           | 1        |
|                     | Rear 3-point seat belts (including centre)                              | Centre 2 point            | 1          | 1           | 1        |
|                     | Rear door child-locks                                                   |                           | √          | √           | √        |
|                     | Security alarm system                                                   | Door + hood sensing       |            | 1           | 1        |
|                     | Immobilizer                                                             |                           | √          | 1           | <b>V</b> |
| nstrument panel     | Tachometer                                                              |                           |            | 1           | 1        |
| nd console          | Speedometer                                                             |                           | √          | 1           | 1        |
|                     | Seat belt reminder (driver seat)                                        | Lamp                      | √          | √           | 1        |
|                     | Light-on reminder, buzzer                                               | With buzzer               | √.         | √           | 1        |
|                     | Key-on reminder, buzzer                                                 | With buzzer               | √.         | 1           | 1        |
|                     | Door closure warning lamp                                               |                           | √          | 1           | 1        |
|                     | Digital clock                                                           | Multi-functional display  | 1          | 1           | √        |
|                     | Fuel consumption (instantaneous)                                        | Multi-functional display  | √          | 1           | 1        |
|                     | Fuel consumption (average)                                              | Multi-functional display  | √.         | 1           | 1        |
|                     | Outside temperature display                                             | Multi-functional display  |            |             | 1        |
|                     | Trip/odometer                                                           | Multi-functional display  | √          | 1           | 1        |
|                     | Accessory socket                                                        |                           | √          | √           | 1        |
|                     | Low fuel warning lamp                                                   |                           | √          | 1           | 1        |
|                     | Retractable cup-holder in I/P (1 co-driver side)                        |                           | √          | √           | √        |
|                     | Cup-holder in front console (1 cup-holder)                              |                           | √          | 1           | 1        |
| teering             | Power steering                                                          | Electrical power steering | √          | 1           | 1        |
|                     | Tiltable steering wheel column                                          |                           | 1          | 1           | 1        |
|                     | Double horn                                                             |                           | √.         | √           | 1        |
|                     | Steering wheel mounted audio control                                    |                           | 2          | 2           | 1        |
| eat                 | Seat height adjuster                                                    | Driver Side               | -          | -           | 1        |
|                     | Seat back pocket                                                        | Dr + Co Dr                | -          | √           | 1        |
|                     | Front head restraint                                                    |                           | 1          | 1           | 1        |
|                     | Rear seat head restraint                                                |                           | Integrated | 1           | 1        |
|                     | Centre armrest                                                          | Rear seat                 | -          | 1           | 1        |
| IVAC                | Manual AC                                                               |                           | <b>V</b>   | 1           |          |
| 1.000               | Auto AC                                                                 |                           | -          | -           | 1        |
| Audio               | Antenna                                                                 |                           | 1          | √           | 1        |
|                     | Radio+CD+USB                                                            |                           | - 4        | 1           | 1        |
|                     | Speaker (Frx2+Rrx2=4)                                                   |                           | 2          | 1           | <b>V</b> |
|                     | Tweeter (2)                                                             |                           |            |             | 1        |
| Door                | Front door power window                                                 |                           |            | 1           | 1        |
|                     | Rear door power window                                                  |                           |            | √           | 1        |
|                     | Driver seat power window / auto switch                                  | Auto down only            |            | 1           | 1        |
|                     | Central door lock                                                       |                           |            | √           | 1        |
|                     | Key-less entry                                                          |                           |            | 1           | √        |
|                     | Inside chrome door handles                                              |                           |            | 1           | 1        |
|                     | Body coloured door handles                                              |                           | -          | √           | 1        |
|                     | Remote back door opener                                                 |                           | √          | 1           | 1        |
| Rear view mirrors   | Day and night IRVM                                                      |                           |            | 1           | 1        |
|                     | Internally adjustable ORVMs                                             |                           | Manual     | Electric    | Electric |
|                     | ORVM mounted side turn indicator                                        |                           | - Initial  | √ √         | √ V      |
|                     | Body colored ORYMs                                                      |                           |            | 1           | 1        |
| Interior            | Front door trim pocket                                                  |                           | 1          | 1           | 1        |
|                     | Glove box                                                               |                           | 1          | 1           | 1        |
|                     | Folding assistant grip (3 nos)                                          | (Psg Side + Rear)         | 1          | 1           | 1        |
|                     | Sun visor (2 nos)                                                       | (Driver + Co. Driver)     | 1          | 1           | 1        |
|                     | Ticket holder                                                           | (Driver Side)             | 1          | 1           | <b>√</b> |
|                     | Remote fuel lid opener                                                  | (Differ side)             | <b>√</b>   | 1           | 1        |
|                     | Passenger side vanity mirror (sun visor)                                |                           | -          | <b>√</b>    | <b>√</b> |
| Exterior            | Body coloured bumper                                                    |                           | 1          | 1           | √<br>√   |
| ACCION              |                                                                         |                           | -          | 1           | 1        |
| Lighting            | Mud guard (Fr and Rr)                                                   |                           |            | √ ·         | √<br>√   |
|                     | Front fog lamp                                                          |                           | -          |             |          |
|                     | Rear fog lamp                                                           |                           | 4          | 1           | 1        |
|                     | High mounted stop lamp                                                  |                           | 1          | 1           | 1        |
|                     | Room lamps                                                              |                           | 1          | 1           | 1        |
| Windshield          | Luggage lamps                                                           |                           | 1          | 1           | 1        |
|                     | Green tinted glass                                                      |                           | √          | 1           | √        |
|                     | Front 2 speed+fixed intermittent wipers                                 |                           | √          | 1           | 1        |
|                     | Rear window defogger                                                    |                           |            |             | 1        |
|                     |                                                                         |                           |            |             |          |