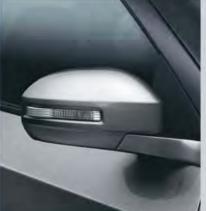

Car line drawings

Petrol Km/lt. Diesel

Petrol AT

|                     | FEATUR                                                                  | ES                        |            |             |          |
|---------------------|-------------------------------------------------------------------------|---------------------------|------------|-------------|----------|
|                     |                                                                         |                           | LXi/LDi    | VXi/VDi/AT  | ZXi/ZDi  |
| Safety and security | Driver and passenger airbag                                             |                           |            |             | √        |
|                     | ABS with Brake Assist and EBD                                           |                           | -          | √ (AT only) | 1        |
|                     | Front ELR seat belts with pretentioners (with shoulder height adjuster) | 3-point type (Dr + CoDr)  | -          | *           | 1        |
|                     | Rear 3-point seat belts (including centre)                              | Centre 2 point            | 1          | 1           | 1        |
|                     | Rear door child-locks                                                   |                           | √          | √           | √        |
|                     | Security alarm system                                                   | Door + hood sensing       |            | 1           | 1        |
|                     | Immobilizer                                                             |                           | √          | 1           | <b>V</b> |
| nstrument panel     | Tachometer                                                              |                           |            | 1           | 1        |
| nd console          | Speedometer                                                             |                           | √          | 1           | 1        |
|                     | Seat belt reminder (driver seat)                                        | Lamp                      | √          | √           | 1        |
|                     | Light-on reminder, buzzer                                               | With buzzer               | √.         | √           | 1        |
|                     | Key-on reminder, buzzer                                                 | With buzzer               | √.         | 1           | 1        |
|                     | Door closure warning lamp                                               |                           | √          | 1           | 1        |
|                     | Digital clock                                                           | Multi-functional display  | 1          | 1           | √        |
|                     | Fuel consumption (instantaneous)                                        | Multi-functional display  | √          | 1           | 1        |
|                     | Fuel consumption (average)                                              | Multi-functional display  | √.         | 1           | 1        |
|                     | Outside temperature display                                             | Multi-functional display  |            |             | 1        |
|                     | Trip/odometer                                                           | Multi-functional display  | √          | 1           | 1        |
|                     | Accessory socket                                                        |                           | √          | √           | 1        |
|                     | Low fuel warning lamp                                                   |                           | √          | 1           | 1        |
|                     | Retractable cup-holder in I/P (1 co-driver side)                        |                           | √          | √           | √        |
|                     | Cup-holder in front console (1 cup-holder)                              |                           | √          | 1           | 1        |
| teering             | Power steering                                                          | Electrical power steering | √          | 1           | 1        |
|                     | Tiltable steering wheel column                                          |                           | 1          | 1           | 1        |
|                     | Double horn                                                             |                           | √.         | √           | 1        |
|                     | Steering wheel mounted audio control                                    |                           | 2          | 2           | 1        |
| eat                 | Seat height adjuster                                                    | Driver Side               | -          | -           | 1        |
|                     | Seat back pocket                                                        | Dr + Co Dr                | -          | √           | 1        |
|                     | Front head restraint                                                    |                           | 1          | 1           | 1        |
|                     | Rear seat head restraint                                                |                           | Integrated | 1           | 1        |
|                     | Centre armrest                                                          | Rear seat                 | -          | 1           | 1        |
| IVAC                | Manual AC                                                               |                           | <b>V</b>   | 1           |          |
| 1.000               | Auto AC                                                                 |                           | -          | -           | 1        |
| Audio               | Antenna                                                                 |                           | 1          | √           | 1        |
|                     | Radio+CD+USB                                                            |                           | - 4        | 1           | 1        |
|                     | Speaker (Frx2+Rrx2=4)                                                   |                           | 2          | 1           | <b>V</b> |
|                     | Tweeter (2)                                                             |                           |            |             | 1        |
| Door                | Front door power window                                                 |                           |            | 1           | 1        |
|                     | Rear door power window                                                  |                           |            | √           | 1        |
|                     | Driver seat power window / auto switch                                  | Auto down only            |            | 1           | 1        |
|                     | Central door lock                                                       |                           |            | √           | 1        |
|                     | Key-less entry                                                          |                           |            | 1           | √        |
|                     | Inside chrome door handles                                              |                           |            | 1           | 1        |
|                     | Body coloured door handles                                              |                           | -          | √           | 1        |
|                     | Remote back door opener                                                 |                           | √          | 1           | 1        |
| Rear view mirrors   | Day and night IRVM                                                      |                           |            | 1           | 1        |
|                     | Internally adjustable ORVMs                                             |                           | Manual     | Electric    | Electric |
|                     | ORVM mounted side turn indicator                                        |                           | - Initial  | √ √         | √ V      |
|                     | Body colored ORYMs                                                      |                           |            | 1           | 1        |
| Interior            | Front door trim pocket                                                  |                           | 1          | 1           | 1        |
|                     | Glove box                                                               |                           | 1          | 1           | 1        |
|                     | Folding assistant grip (3 nos)                                          | (Psg Side + Rear)         | 1          | 1           | 1        |
|                     | Sun visor (2 nos)                                                       | (Driver + Co. Driver)     | 1          | 1           | 1        |
|                     | Ticket holder                                                           | (Driver Side)             | 1          | 1           | <b>√</b> |
|                     | Remote fuel lid opener                                                  | (Differ side)             | <b>√</b>   | 1           | 1        |
|                     | Passenger side vanity mirror (sun visor)                                |                           | -          | <b>√</b>    | <b>√</b> |
| Exterior            | Body coloured bumper                                                    |                           | 1          | 1           | √<br>√   |
| ACCION              |                                                                         |                           | -          | 1           | 1        |
| Lighting            | Mud guard (Fr and Rr)                                                   |                           |            | √ ·         | √<br>√   |
|                     | Front fog lamp                                                          |                           | -          |             |          |
|                     | Rear fog lamp                                                           |                           | 4          | 1           | 1        |
|                     | High mounted stop lamp                                                  |                           | 1          | 1           | 1        |
|                     | Room lamps                                                              |                           | 1          | 1           | 1        |
| Windshield          | Luggage lamps                                                           |                           | 1          | 1           | 1        |
|                     | Green tinted glass                                                      |                           | √          | 1           | √        |
|                     | Front 2 speed+fixed intermittent wipers                                 |                           | √          | 1           | 1        |
|                     | Rear window defogger                                                    |                           |            |             | 1        |
|                     |                                                                         |                           |            |             |          |