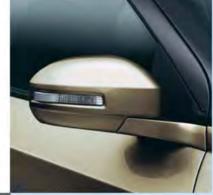

Car line drawings

Petrol Km/lt. Diesel

Petrol AT

|                     | FEATUR                                                                  | ES                        |            |             |          |
|---------------------|-------------------------------------------------------------------------|---------------------------|------------|-------------|----------|
|                     |                                                                         |                           | LXi/LDi    | VXi/VDi/AT  | ZXi/ZDi  |
| Safety and security | Driver and passenger airbag                                             |                           |            |             | √        |
|                     | ABS with Brake Assist and EBD                                           |                           | -          | √ (AT only) | 1        |
|                     | Front ELR seat belts with pretentioners (with shoulder height adjuster) | 3-point type (Dr + CoDr)  | -          | *           | 1        |
|                     | Rear 3-point seat belts (including centre)                              | Centre 2 point            | 1          | 1           | 1        |
|                     | Rear door child-locks                                                   |                           | √          | √           | √        |
|                     | Security alarm system                                                   | Door + hood sensing       |            | 1           | 1        |
|                     | Immobilizer                                                             |                           | √          | 1           | <b>V</b> |
| nstrument panel     | Tachometer                                                              |                           |            | 1           | 1        |
| nd console          | Speedometer                                                             |                           | √          | 1           | 1        |
|                     | Seat belt reminder (driver seat)                                        | Lamp                      | √          | √           | 1        |
|                     | Light-on reminder, buzzer                                               | With buzzer               | √.         | √           | 1        |
|                     | Key-on reminder, buzzer                                                 | With buzzer               | √.         | 1           | 1        |
|                     | Door closure warning lamp                                               |                           | √          | 1           | 1        |
|                     | Digital clock                                                           | Multi-functional display  | 1          | 1           | √        |
|                     | Fuel consumption (instantaneous)                                        | Multi-functional display  | √          | 1           | 1        |
|                     | Fuel consumption (average)                                              | Multi-functional display  | √.         | 1           | 1        |
|                     | Outside temperature display                                             | Multi-functional display  |            |             | 1        |
|                     | Trip/odometer                                                           | Multi-functional display  | √          | 1           | 1        |
|                     | Accessory socket                                                        |                           | √          | √           | 1        |
|                     | Low fuel warning lamp                                                   |                           | √          | 1           | 1        |
|                     | Retractable cup-holder in I/P (1 co-driver side)                        |                           | √          | √           | √        |
|                     | Cup-holder in front console (1 cup-holder)                              |                           | √          | 1           | 1        |
| teering             | Power steering                                                          | Electrical power steering | √          | 1           | 1        |
|                     | Tiltable steering wheel column                                          |                           | 1          | 1           | 1        |
|                     | Double horn                                                             |                           | √.         | √           | 1        |
|                     | Steering wheel mounted audio control                                    |                           | 2          | 2           | 1        |
| eat                 | Seat height adjuster                                                    | Driver Side               | -          | -           | 1        |
|                     | Seat back pocket                                                        | Dr + Co Dr                | -          | √           | 1        |
|                     | Front head restraint                                                    |                           | 1          | 1           | 1        |
|                     | Rear seat head restraint                                                |                           | Integrated | 1           | 1        |
|                     | Centre armrest                                                          | Rear seat                 | -          | 1           | 1        |
| IVAC                | Manual AC                                                               |                           | <b>V</b>   | 1           |          |
| 1.000               | Auto AC                                                                 |                           | -          | -           | 1        |
| Audio               | Antenna                                                                 |                           | 1          | √           | 1        |
|                     | Radio+CD+USB                                                            |                           | - 4        | 1           | 1        |
|                     | Speaker (Frx2+Rrx2=4)                                                   |                           | 2          | 1           | <b>V</b> |
|                     | Tweeter (2)                                                             |                           |            |             | 1        |
| Door                | Front door power window                                                 |                           |            | 1           | 1        |
|                     | Rear door power window                                                  |                           |            | √           | 1        |
|                     | Driver seat power window / auto switch                                  | Auto down only            |            | 1           | 1        |
|                     | Central door lock                                                       |                           |            | √           | 1        |
|                     | Key-less entry                                                          |                           |            | 1           | √        |
|                     | Inside chrome door handles                                              |                           |            | 1           | 1        |
|                     | Body coloured door handles                                              |                           | -          | √           | 1        |
|                     | Remote back door opener                                                 |                           | √          | 1           | 1        |
| Rear view mirrors   | Day and night IRVM                                                      |                           |            | 1           | 1        |
|                     | Internally adjustable ORVMs                                             |                           | Manual     | Electric    | Electric |
|                     | ORVM mounted side turn indicator                                        |                           | - Initial  | √ √         | √ V      |
|                     | Body colored ORYMs                                                      |                           |            | 1           | 1        |
| Interior            | Front door trim pocket                                                  |                           | 1          | 1           | 1        |
|                     | Glove box                                                               |                           | 1          | 1           | 1        |
|                     | Folding assistant grip (3 nos)                                          | (Psg Side + Rear)         | 1          | 1           | 1        |
|                     | Sun visor (2 nos)                                                       | (Driver + Co. Driver)     | 1          | 1           | 1        |
|                     | Ticket holder                                                           | (Driver Side)             | 1          | 1           | <b>√</b> |
|                     | Remote fuel lid opener                                                  | (Differ side)             | <b>√</b>   | 1           | 1        |
|                     | Passenger side vanity mirror (sun visor)                                |                           | -          | <b>√</b>    | <b>√</b> |
| Exterior            | Body coloured bumper                                                    |                           | 1          | 1           | √<br>√   |
| ACCION              |                                                                         |                           | -          | 1           | 1        |
| Lighting            | Mud guard (Fr and Rr)                                                   |                           |            | √ ·         | √<br>√   |
|                     | Front fog lamp                                                          |                           | -          |             |          |
|                     | Rear fog lamp                                                           |                           | 4          | 1           | 1        |
|                     | High mounted stop lamp                                                  |                           | 1          | 1           | 1        |
|                     | Room lamps                                                              |                           | 1          | 1           | 1        |
| Windshield          | Luggage lamps                                                           |                           | 1          | 1           | 1        |
|                     | Green tinted glass                                                      |                           | √          | 1           | √        |
|                     | Front 2 speed+fixed intermittent wipers                                 |                           | √          | 1           | 1        |
|                     | Rear window defogger                                                    |                           |            |             | 1        |
|                     |                                                                         |                           |            |             |          |