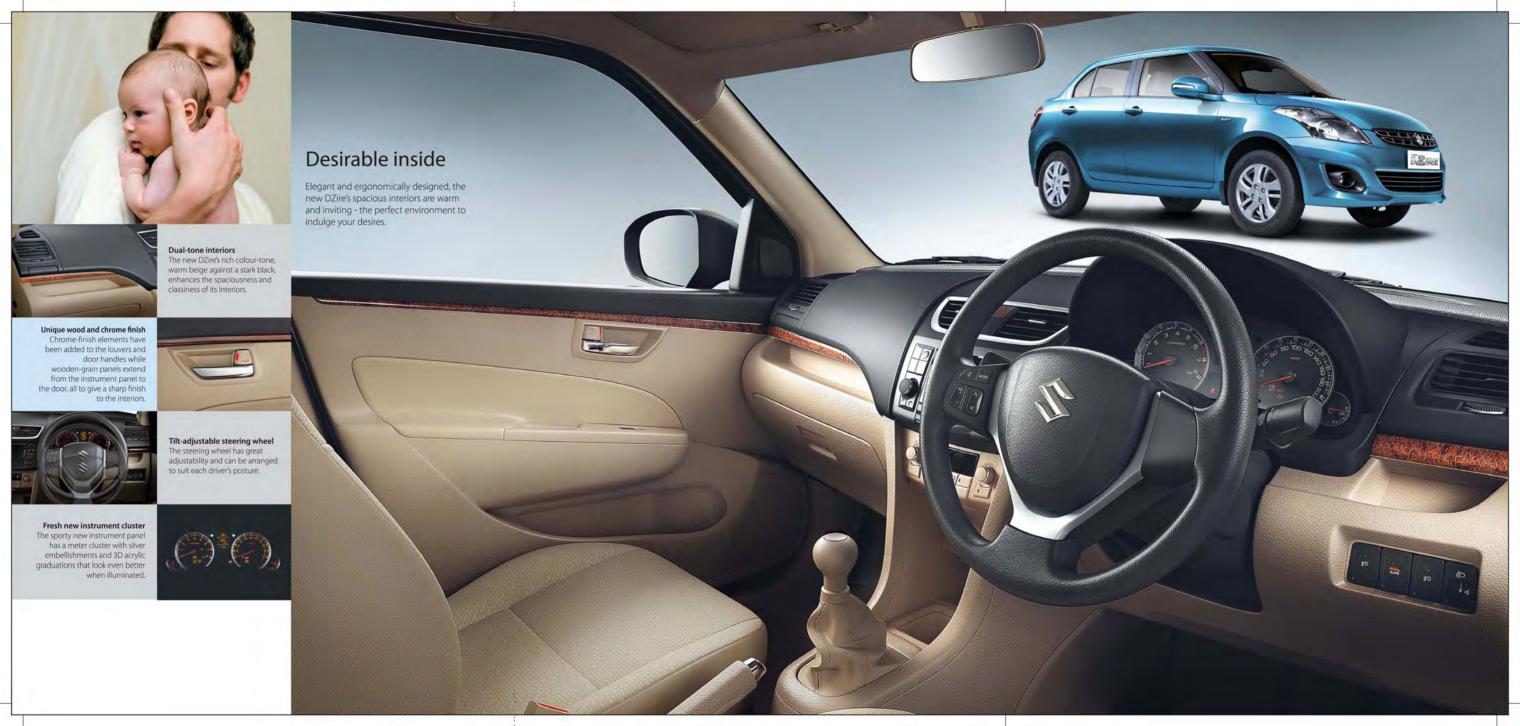

# Maruti Swift Dzire Brochure



# Desire again.\_\_













## Power to be desired

Available in both diesel and petrol versions, the new DZire's got all the power and efficiency you could desire.





#### K-12 series petrol engine

The new K-12 engine comes loaded with the impressive Variable Valve Timing (VVT) technology. This mechanism orchestrates valve opening and closing in a way that gives better power and efficiency, smooth acceleration and a quicker response.





The new DZire has been designed keeping the highest standards of safety in mind, making the car a fortress on wheels.

### Airbags

Airbags installed for the driver and front-passenger ensure that they are cushioned in case of a head-on collision.



## D13A diesel engine

Automatic transmission for

For the first time, the DZire

automatic transmission. This

comes with the