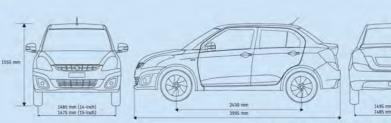

| Differisions |                                       |                  |          |
|--------------|---------------------------------------|------------------|----------|
|              | Overall length (mm)                   | 3995             |          |
|              | Overall width (mm)                    | 1695             |          |
|              | Overall height (mm)                   | 1555             |          |
|              | Wheel base (mm)                       | 2430             |          |
|              | Front tread (mm)                      | 1485 (14" wheel) |          |
|              |                                       | 1475 (15" wheel) |          |
|              | Rear tread (mm)                       | 1495 (14" wheel) |          |
|              |                                       | 1485 (15" wheel) |          |
|              | Ground clearance (mm)                 | 170              |          |
|              | Turning radius (m)                    | 4.8              |          |
| Steering     |                                       |                  |          |
|              | Steering type                         | Rack and Pinion  |          |
|              | Power steering type                   | EPS & Tilt       |          |
| Suspension   |                                       |                  |          |
|              | Front                                 | MacPherson Strut |          |
|              | Rear                                  | Torsion Beam     |          |
| Brakes       |                                       |                  |          |
|              | Front                                 | Ventilated disc  |          |
|              | Rear                                  | Drum             |          |
| Tyre size    |                                       |                  |          |
|              | Steel (LXi/LDi,VXi/VDi and Automatic) | 165/80R14        |          |
|              | Alloy (ZXi/ ZDi Grade)                | 185/65R15        | <br>ni i |
|              |                                       |                  |          |