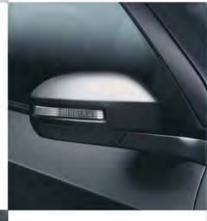

Car line drawings

Petrol Km/lt. Diesel

Petrol AT

|                     | FEATUR                                                                  | ES                        |            |             |          |
|---------------------|-------------------------------------------------------------------------|---------------------------|------------|-------------|----------|
|                     |                                                                         |                           | LXi/LDi    | VXi/VDi/AT  | ZXi/ZDi  |
| Safety and security | Driver and passenger airbag                                             |                           |            |             | √        |
|                     | ABS with Brake Assist and EBD                                           |                           | -          | √ (AT only) | 1        |
|                     | Front ELR seat belts with pretentioners (with shoulder height adjuster) | 3-point type (Dr + CoDr)  | -          | *           | 1        |
|                     | Rear 3-point seat belts (including centre)                              | Centre 2 point            | 1          | 1           | 1        |
|                     | Rear door child-locks                                                   |                           | √          | √           | √        |
|                     | Security alarm system                                                   | Door + hood sensing       |            | 1           | 1        |
|                     | Immobilizer                                                             |                           | √          | 1           | <b>V</b> |
| nstrument panel     | Tachometer                                                              |                           |            | 1           | 1        |
| nd console          | Speedometer                                                             |                           | √          | 1           | 1        |
|                     | Seat belt reminder (driver seat)                                        | Lamp                      | √          | √           | 1        |
|                     | Light-on reminder, buzzer                                               | With buzzer               | √.         | √           | 1        |
|                     | Key-on reminder, buzzer                                                 | With buzzer               | √.         | 1           | 1        |
|                     | Door closure warning lamp                                               |                           | √          | 1           | 1        |
|                     | Digital clock                                                           | Multi-functional display  | 1          | 1           | √        |
|                     | Fuel consumption (instantaneous)                                        | Multi-functional display  | √          | 1           | 1        |
|                     | Fuel consumption (average)                                              | Multi-functional display  | √.         | 1           | 1        |
|                     | Outside temperature display                                             | Multi-functional display  |            |             | 1        |
|                     | Trip/odometer                                                           | Multi-functional display  | √          | 1           | 1        |
|                     | Accessory socket                                                        |                           | √          | √           | 1        |
|                     | Low fuel warning lamp                                                   |                           | √          | 1           | 1        |
|                     | Retractable cup-holder in I/P (1 co-driver side)                        |                           | √          | √           | √        |
|                     | Cup-holder in front console (1 cup-holder)                              |                           | √          | 1           | 1        |
| teering             | Power steering                                                          | Electrical power steering | √          | 1           | 1        |
|                     | Tiltable steering wheel column                                          |                           | 1          | 1           | 1        |
|                     | Double horn                                                             |                           | √.         | √           | 1        |
|                     | Steering wheel mounted audio control                                    |                           | 2          | 2           | 1        |
| eat                 | Seat height adjuster                                                    | Driver Side               | -          | -           | 1        |
|                     | Seat back pocket                                                        | Dr + Co Dr                | -          | √           | 1        |
|                     | Front head restraint                                                    |                           | 1          | 1           | 1        |
|                     | Rear seat head restraint                                                |                           | Integrated | 1           | 1        |
|                     | Centre armrest                                                          | Rear seat                 | -          | 1           | 1        |
| IVAC                | Manual AC                                                               |                           | <b>V</b>   | 1           |          |
| 1.000               | Auto AC                                                                 |                           | -          | -           | 1        |
| Audio               | Antenna                                                                 |                           | 1          | √           | 1        |
|                     | Radio+CD+USB                                                            |                           | - 4        | 1           | 1        |
|                     | Speaker (Frx2+Rrx2=4)                                                   |                           | 2          | 1           | <b>V</b> |
|                     | Tweeter (2)                                                             |                           |            |             | 1        |
| Door                | Front door power window                                                 |                           |            | 1           | 1        |
|                     | Rear door power window                                                  |                           |            | √           | 1        |
|                     | Driver seat power window / auto switch                                  | Auto down only            |            | 1           | 1        |
|                     | Central door lock                                                       |                           |            | √           | 1        |
|                     | Key-less entry                                                          |                           |            | 1           | √        |
|                     | Inside chrome door handles                                              |                           |            | 1           | 1        |
|                     | Body coloured door handles                                              |                           | -          | √           | 1        |
|                     | Remote back door opener                                                 |                           | √          | 1           | 1        |
| Rear view mirrors   | Day and night IRVM                                                      |                           |            | 1           | 1        |
|                     | Internally adjustable ORVMs                                             |                           | Manual     | Electric    | Electric |
|                     | ORVM mounted side turn indicator                                        |                           | - Initial  | √ √         | √ V      |
|                     | Body colored ORYMs                                                      |                           |            | 1           | 1        |
| Interior            | Front door trim pocket                                                  |                           | 1          | 1           | 1        |
|                     | Glove box                                                               |                           | 1          | 1           | 1        |
|                     | Folding assistant grip (3 nos)                                          | (Psg Side + Rear)         | 1          | 1           | 1        |
|                     | Sun visor (2 nos)                                                       | (Driver + Co. Driver)     | 1          | 1           | 1        |
|                     | Ticket holder                                                           | (Driver Side)             | 1          | 1           | <b>√</b> |
|                     | Remote fuel lid opener                                                  | (Differ side)             | <b>√</b>   | 1           | 1        |
|                     | Passenger side vanity mirror (sun visor)                                |                           | -          | <b>√</b>    | <b>√</b> |
| Exterior            | Body coloured bumper                                                    |                           | 1          | 1           | √<br>√   |
| ACCION              |                                                                         |                           | -          | 1           | 1        |
| Lighting            | Mud guard (Fr and Rr)                                                   |                           |            | √ ·         | √<br>√   |
|                     | Front fog lamp                                                          |                           | -          |             |          |
|                     | Rear fog lamp                                                           |                           | 4          | 1           | 1        |
|                     | High mounted stop lamp                                                  |                           | 1          | 1           | 1        |
|                     | Room lamps                                                              |                           | 1          | 1           | 1        |
| Windshield          | Luggage lamps                                                           |                           | 1          | 1           | 1        |
|                     | Green tinted glass                                                      |                           | √          | 1           | √        |
|                     | Front 2 speed+fixed intermittent wipers                                 |                           | √          | 1           | 1        |
|                     | Rear window defogger                                                    |                           |            |             | 1        |
|                     |                                                                         |                           |            |             |          |