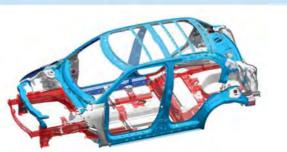

#### ABS

The Anti-lock Braking System (ABS) with brake assist and Engine Drag Control (EDC), prevents skidding and ensures a minimum stopping distance even on the most slippery roads.

The improved body rigidity of the car ensures superior handling and a comfortable ride. This adds to the sense of absolute safety for passengers.