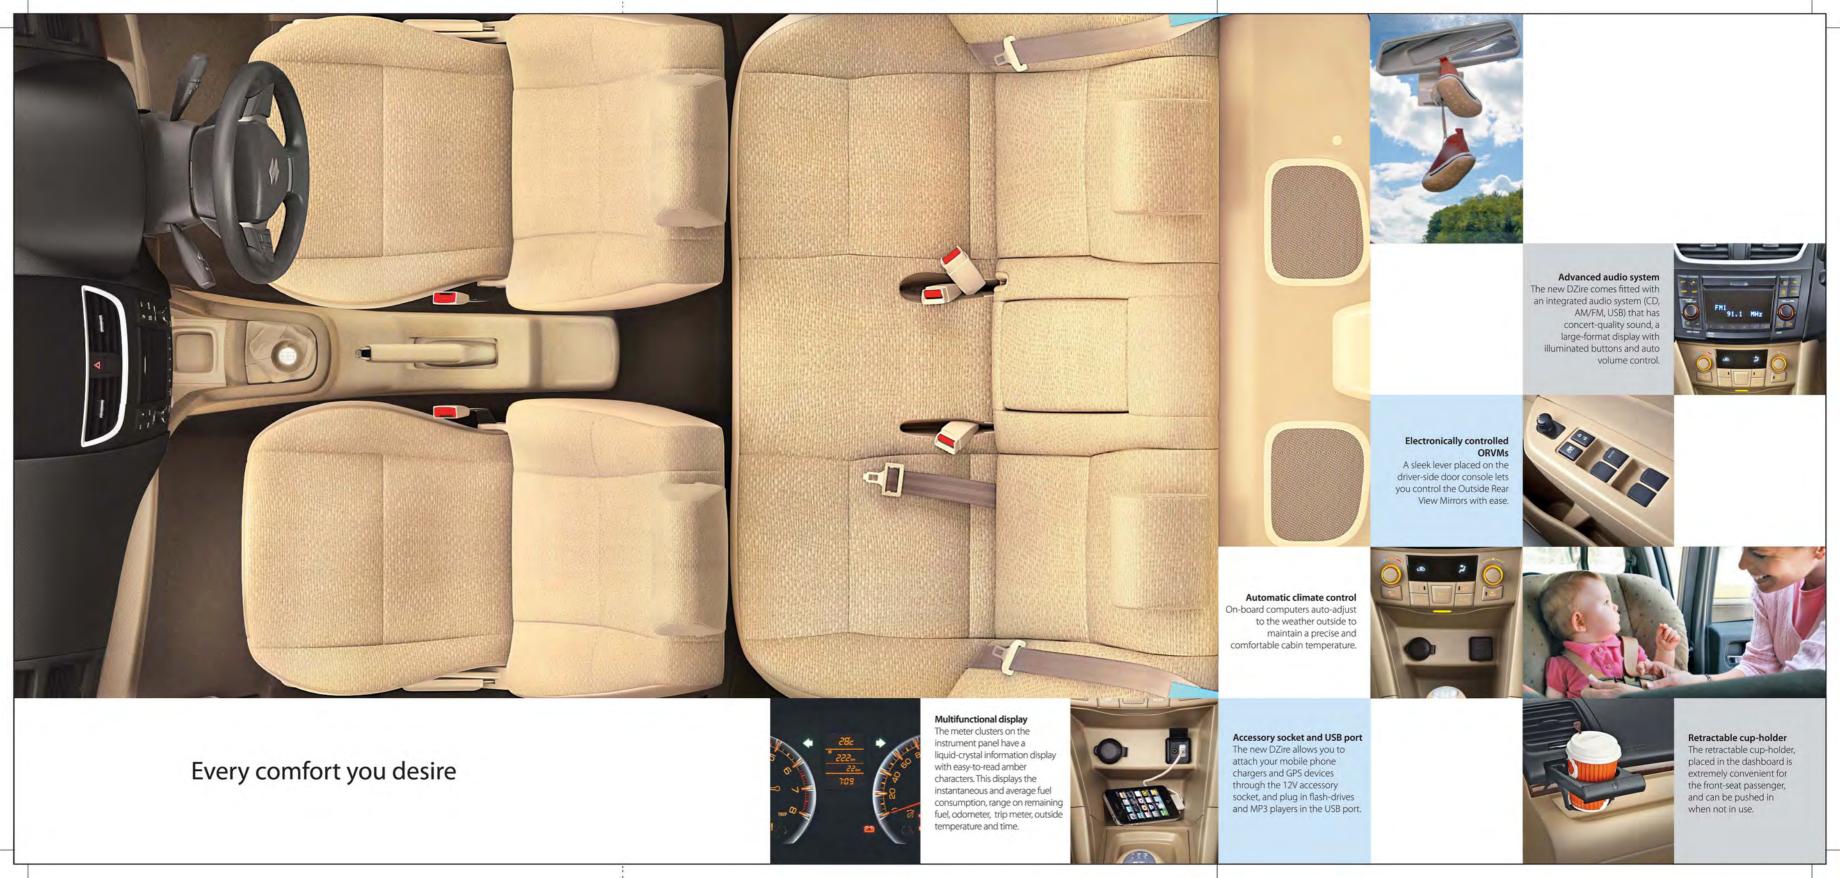

# Maruti Swift Dzire Brochure



# Desire again.\_\_













## Power to be desired

Available in both diesel and petrol versions, the new DZire's got all the power and efficiency you could desire.





#### K-12 series petrol engine

The new K-12 engine comes loaded with the impressive Variable Valve Timing (VVT) technology. This mechanism orchestrates valve opening and closing in a way that gives better power and efficiency, smooth acceleration and a quicker response.





The new DZire has been designed keeping the highest standards of safety in mind, making the car a fortress on wheels.

### Airbags

Airbags installed for the driver and front-passenger ensure that they are cushioned in case of a head-on collision.



## D13A diesel engine

Automatic transmission for

For the first time, the DZire

automatic transmission. This

comes with the o