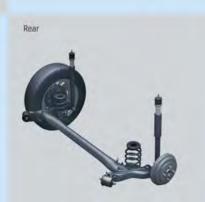

#### Steady suspension

The DZire promises a more enjoyable, steady drive. The front (MacPherson strut with coil spring) and the rear (Torsion-beam with coil spring) suspensions, give higher mounting rigidity and confident stability.