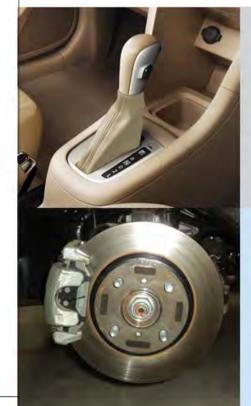

## D13A diesel engine

Automatic transmission for

For the first time, the DZire

automatic transmission. This

comes with the option of

enables an effortless and

smooth driving experience.

an easy drive

#### ABS

The Anti-lock Braking System (ABS) with brake assist and Engine Drag Control (EDC), prevents skidding and ensures a minimum stopping distance even on the most slippery roads.

The improved body rigidity of the car ensures superior handling and a comfortable ride. This adds to the sense of absolute safety for passengers.

#### Efficient braking system

The new 15" ventilated front disc and rear drum brakes, along with the Brake Assist System (BAS), give greater braking efficiency even in emergency situations.

WITH ABS

Pacific Blue