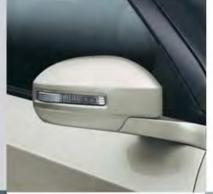

Car line drawings

Petrol Km/lt. Diesel

Petrol AT

|                     | FEATUR                                                                  | ES                        |            |             |          |
|---------------------|-------------------------------------------------------------------------|---------------------------|------------|-------------|----------|
|                     |                                                                         |                           | LXi/LDi    | VXi/VDi/AT  | ZXi/ZDi  |
| Safety and security | Driver and passenger airbag                                             |                           |            |             | √        |
|                     | ABS with Brake Assist and EBD                                           |                           | -          | √ (AT only) | 1        |
|                     | Front ELR seat belts with pretentioners (with shoulder height adjuster) | 3-point type (Dr + CoDr)  | -          | *           | 1        |
|                     | Rear 3-point seat belts (including centre)                              | Centre 2 point            | 1          | 1           | 1        |
|                     | Rear door child-locks                                                   |                           | √          | √           | √        |
|                     | Security alarm system                                                   | Door + hood sensing       |            | 1           | 1        |
|                     | Immobilizer                                                             |                           | √          | 1           | <b>V</b> |
| nstrument panel     | Tachometer                                                              |                           |            | 1           | 1        |
| nd console          | Speedometer                                                             |                           | √          | 1           | 1        |
|                     | Seat belt reminder (driver seat)                                        | Lamp                      | √          | √           | 1        |
|                     | Light-on reminder, buzzer                                               | With buzzer               | √.         | √           | 1        |
|                     | Key-on reminder, buzzer                                                 | With buzzer               | √.         | 1           | 1        |
|                     | Door closure warning lamp                                               |                           | √          | 1           | 1        |
|                     | Digital clock                                                           | Multi-functional display  | 1          | 1           | √        |
|                     | Fuel consumption (instantaneous)                                        | Multi-functional display  | √          | 1           | 1        |
|                     | Fuel consumption (average)                                              | Multi-functional display  | √.         | 1           | 1        |
|                     | Outside temperature display                                             | Multi-functional display  |            |             | 1        |
|                     | Trip/odometer                                                           | Multi-functional display  | √          | 1           | 1        |
|                     | Accessory socket                                                        |                           | √          | √           | 1        |
|                     | Low fuel warning lamp                                                   |                           | √          | 1           | 1        |
|                     | Retractable cup-holder in I/P (1 co-driver side)                        |                           | √          | √           | √        |
|                     | Cup-holder in front console (1 cup-holder)                              |                           | √          | 1           | 1        |
| teering             | Power steering                                                          | Electrical power steering | √          | 1           | 1        |
|                     | Tiltable steering wheel column                                          |                           | 1          | 1           | 1        |
|                     | Double horn                                                             |                           | √.         | √           | 1        |
|                     | Steering wheel mounted audio control                                    |                           | 2          | 2           | 1        |
| eat                 | Seat height adjuster                                                    | Driver Side               | -          | -           | 1        |
|                     | Seat back pocket                                                        | Dr + Co Dr                | -          | √           | 1        |
|                     | Front head restraint                                                    |                           | 1          | 1           | 1        |
|                     | Rear seat head restraint                                                |                           | Integrated | 1           | 1        |
|                     | Centre armrest                                                          | Rear seat                 | -          | 1           | 1        |
| IVAC                | Manual AC                                                               |                           | <b>V</b>   | 1           |          |
| 1.000               | Auto AC                                                                 |                           | -          | -           | 1        |
| Audio               | Antenna                                                                 |                           | 1          | √           | 1        |
|                     | Radio+CD+USB                                                            |                           | - 4        | 1           | 1        |
|                     | Speaker (Frx2+Rrx2=4)                                                   |                           | 2          | 1           | <b>V</b> |
|                     | Tweeter (2)                                                             |                           |            |             | 1        |
| Door                | Front door power window                                                 |                           |            | 1           | 1        |
|                     | Rear door power window                                                  |                           |            | √           | 1        |
|                     | Driver seat power window / auto switch                                  | Auto down only            |            | 1           | 1        |
|                     | Central door lock                                                       |                           |            | √           | 1        |
|                     | Key-less entry                                                          |                           |            | 1           | √        |
|                     | Inside chrome door handles                                              |                           |            | 1           | 1        |
|                     | Body coloured door handles                                              |                           | -          | √           | 1        |
|                     | Remote back door opener                                                 |                           | √          | 1           | 1        |
| Rear view mirrors   | Day and night IRVM                                                      |                           |            | 1           | 1        |
|                     | Internally adjustable ORVMs                                             |                           | Manual     | Electric    | Electric |
|                     | ORVM mounted side turn indicator                                        |                           | - Initial  | √ √         | √ V      |
|                     | Body colored ORYMs                                                      |                           |            | 1           | 1        |
| Interior            | Front door trim pocket                                                  |                           | 1          | 1           | 1        |
|                     | Glove box                                                               |                           | 1          | 1           | 1        |
|                     | Folding assistant grip (3 nos)                                          | (Psg Side + Rear)         | 1          | 1           | 1        |
|                     | Sun visor (2 nos)                                                       | (Driver + Co. Driver)     | 1          | 1           | 1        |
|                     | Ticket holder                                                           | (Driver Side)             | 1          | 1           | <b>√</b> |
|                     | Remote fuel lid opener                                                  | (Differ side)             | <b>√</b>   | 1           | 1        |
|                     | Passenger side vanity mirror (sun visor)                                |                           | -          | <b>√</b>    | <b>√</b> |
| Exterior            | Body coloured bumper                                                    |                           | 1          | 1           | √<br>√   |
| ACCION              |                                                                         |                           | -          | 1           | 1        |
| Lighting            | Mud guard (Fr and Rr)                                                   |                           |            | √ ·         | √<br>√   |
|                     | Front fog lamp                                                          |                           | -          |             |          |
|                     | Rear fog lamp                                                           |                           | 4          | 1           | 1        |
|                     | High mounted stop lamp                                                  |                           | 1          | 1           | 1        |
|                     | Room lamps                                                              |                           | 1          | 1           | 1        |
| Windshield          | Luggage lamps                                                           |                           | 1          | 1           | 1        |
|                     | Green tinted glass                                                      |                           | √          | 1           | √        |
|                     | Front 2 speed+fixed intermittent wipers                                 |                           | √          | 1           | 1        |
|                     | Rear window defogger                                                    |                           |            |             | 1        |
|                     |                                                                         |                           |            |             |          |