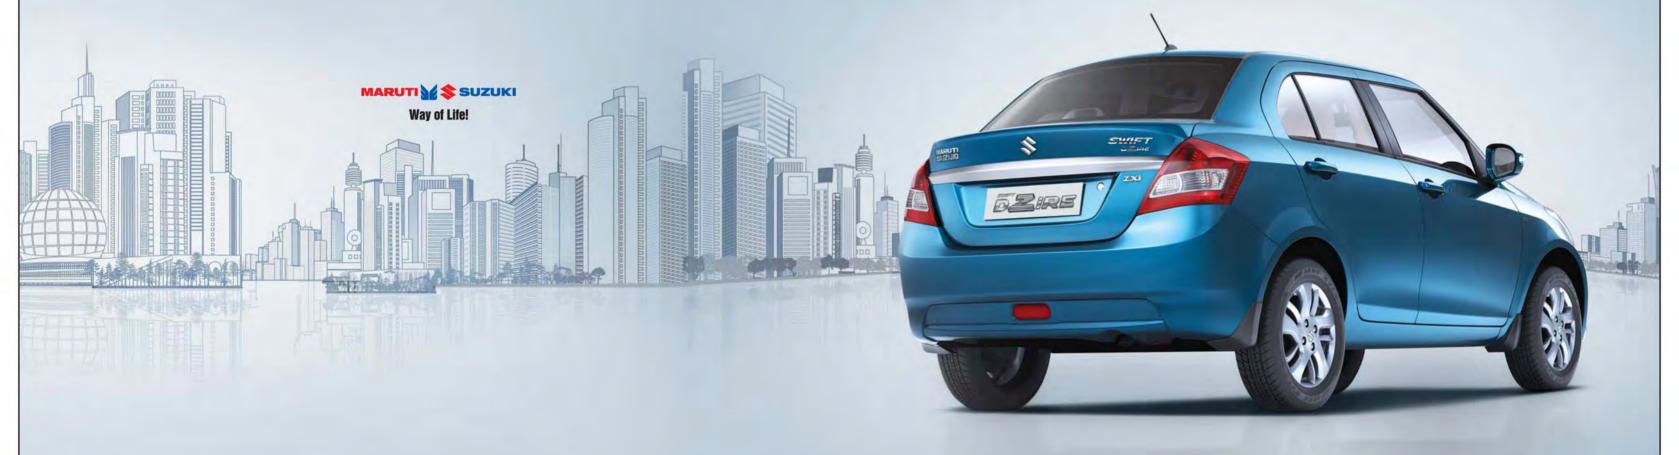

# Maruti Swift Dzire Brochure



# Desire again.\_\_













## Power to be desired

Available in both diesel and petrol versions, the new DZire's got all the power and efficiency you could desire.





#### K-12 series petrol engine

The new K-12 engine comes loaded with the impressive Variable Valve Timing (VVT) technology. This mechanism orchestrates valve opening and closing in a way that gives better power and efficiency, smooth acceleration and a quicker response.





The new DZire has been designed keeping the highest standards of safety in mind, making the car a fortress on wheels.

### Airbags

Airbags installed for the driver and front-passenger ensure that they are cushioned in case of a head-on collision.



## D13A diesel engine

Automatic transmission for

For the first time, the DZire

automatic transmission. This

comes