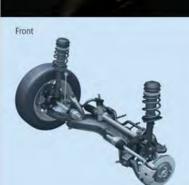

#### Steady suspension

The DZire promises a more enjoyable, steady drive. The front (MacPherson strut with coil spring) and the rear (Torsion-beam with coil spring) suspensions, give higher mounting rigidity and confident stability.