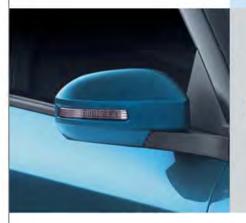

Car line drawings

Petrol Km/lt. Diesel

Petrol AT

|                     | FEATUR                                                                  | ES                        |            |             |          |
|---------------------|-------------------------------------------------------------------------|---------------------------|------------|-------------|----------|
|                     |                                                                         |                           | LXi/LDi    | VXi/VDi/AT  | ZXi/ZDi  |
| Safety and security | Driver and passenger airbag                                             |                           |            |             | √        |
|                     | ABS with Brake Assist and EBD                                           |                           | -          | √ (AT only) | 1        |
|                     | Front ELR seat belts with pretentioners (with shoulder height adjuster) | 3-point type (Dr + CoDr)  | -          | *           | 1        |
|                     | Rear 3-point seat belts (including centre)                              | Centre 2 point            | 1          | 1           | 1        |
|                     | Rear door child-locks                                                   |                           | √          | √           | √        |
|                     | Security alarm system                                                   | Door + hood sensing       |            | 1           | 1        |
|                     | Immobilizer                                                             |                           | √          | 1           | <b>V</b> |
| nstrument panel     | Tachometer                                                              |                           |            | 1           | 1        |
| nd console          | Speedometer                                                             |                           | √          | 1           | 1        |
|                     | Seat belt reminder (driver seat)                                        | Lamp                      | √          | √           | 1        |
|                     | Light-on reminder, buzzer                                               | With buzzer               | √.         | √           | 1        |
|                     | Key-on reminder, buzzer                                                 | With buzzer               | √.         | 1           | 1        |
|                     | Door closure warning lamp                                               |                           | √          | 1           | 1        |
|                     | Digital clock                                                           | Multi-functional display  | 1          | 1           | √        |
|                     | Fuel consumption (instantaneous)                                        | Multi-functional display  | √          | 1           | 1        |
|                     | Fuel consumption (average)                                              | Multi-functional display  | √.         | 1           | 1        |
|                     | Outside temperature display                                             | Multi-functional display  |            |             | 1        |
|                     | Trip/odometer                                                           | Multi-functional display  | √          | 1           | 1        |
|                     | Accessory socket                                                        |                           | √          | √           | 1        |
|                     | Low fuel warning lamp                                                   |                           | √          | 1           | 1        |
|                     | Retractable cup-holder in I/P (1 co-driver side)                        |                           | √          | √           | √        |
|                     | Cup-holder in front console (1 cup-holder)                              |                           | √          | 1           | 1        |
| teering             | Power steering                                                          | Electrical power steering | √          | 1           | 1        |
|                     | Tiltable steering wheel column                                          |                           | 1          | 1           | 1        |
|                     | Double horn                                                             |                           | √.         | √           | 1        |
|                     | Steering wheel mounted audio control                                    |                           | 2          | 2           | 1        |
| eat                 | Seat height adjuster                                                    | Driver Side               | -          | -           | 1        |
|                     | Seat back pocket                                                        | Dr + Co Dr                | -          | √           | 1        |
|                     | Front head restraint                                                    |                           | 1          | 1           | 1        |
|                     | Rear seat head restraint                                                |                           | Integrated | 1           | 1        |
|                     | Centre armrest                                                          | Rear seat                 | -          | 1           | 1        |
| IVAC                | Manual AC                                                               |                           | <b>V</b>   | 1           |          |
| 1.000               | Auto AC                                                                 |                           | -          | -           | 1        |
| Audio               | Antenna                                                                 |                           | 1          | √           | 1        |
|                     | Radio+CD+USB                                                            |                           | - 4        | 1           | 1        |
|                     | Speaker (Frx2+Rrx2=4)                                                   |                           | 2          | 1           | <b>V</b> |
|                     | Tweeter (2)                                                             |                           |            |             | 1        |
| Door                | Front door power window                                                 |                           |            | 1           | 1        |
|                     | Rear door power window                                                  |                           |            | √           | 1        |
|                     | Driver seat power window / auto switch                                  | Auto down only            |            | 1           | 1        |
|                     | Central door lock                                                       |                           |            | √           | 1        |
|                     | Key-less entry                                                          |                           |            | 1           | √        |
|                     | Inside chrome door handles                                              |                           |            | 1           | 1        |
|                     | Body coloured door handles                                              |                           | -          | √           | 1        |
|                     | Remote back door opener                                                 |                           | √          | 1           | 1        |
| Rear view mirrors   | Day and night IRVM                                                      |                           |            | 1           | 1        |
|                     | Internally adjustable ORVMs                                             |                           | Manual     | Electric    | Electric |
|                     | ORVM mounted side turn indicator                                        |                           | - Initial  | √ √         | √ V      |
|                     | Body colored ORYMs                                                      |                           |            | 1           | 1        |
| Interior            | Front door trim pocket                                                  |                           | 1          | 1           | 1        |
|                     | Glove box                                                               |                           | 1          | 1           | 1        |
|                     | Folding assistant grip (3 nos)                                          | (Psg Side + Rear)         | 1          | 1           | 1        |
|                     | Sun visor (2 nos)                                                       | (Driver + Co. Driver)     | 1          | 1           | 1        |
|                     | Ticket holder                                                           | (Driver Side)             | 1          | 1           | <b>√</b> |
|                     | Remote fuel lid opener                                                  | (Differ side)             | <b>√</b>   | 1           | 1        |
|                     | Passenger side vanity mirror (sun visor)                                |                           | -          | <b>√</b>    | <b>√</b> |
| Exterior            | Body coloured bumper                                                    |                           | 1          | 1           | √<br>√   |
| ACCION              |                                                                         |                           | -          | 1           | 1        |
| Lighting            | Mud guard (Fr and Rr)                                                   |                           |            | √ ·         | √<br>√   |
|                     | Front fog lamp                                                          |                           | -          |             |          |
|                     | Rear fog lamp                                                           |                           | 4          | 1           | 1        |
|                     | High mounted stop lamp                                                  |                           | 1          | 1           | 1        |
|                     | Room lamps                                                              |                           | 1          | 1           | 1        |
| Windshield          | Luggage lamps                                                           |                           | 1          | 1           | 1        |
|                     | Green tinted glass                                                      |                           | √          | 1           | √        |
|                     | Front 2 speed+fixed intermittent wipers                                 |                           | √          | 1           | 1        |
|                     | Rear window defogger                                                    |                           |            |             | 1        |
|                     |                                                                         |                           |            |             |          |