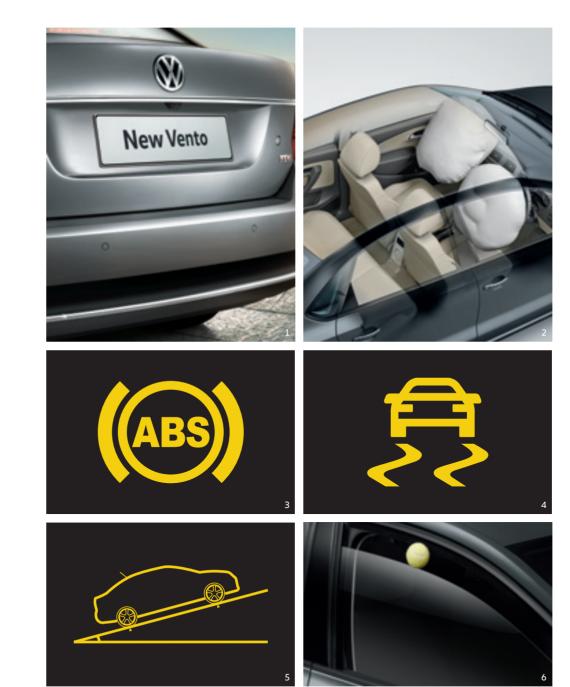

# EVERY DIFFICULT ROAD IS STILL THE SAFEST ROAD.

Safety has always been an integral aspect at Volkswagen and is central to the New Vento.

The Electronic Stabilisation Programme<sup>4</sup> (ESP), with Anti-lock Braking System<sup>3</sup> (ABS) will make sure you're in firm control on slippery roads or during heavy braking. On facing a steep incline, the Hill-hold<sup>5</sup> function will prevent the car from rolling backwards. The anti-pinch technology<sup>6</sup> will stop the windows from closing, on sensing even the slightest obstacle. Being equipped with dual front airbags<sup>2</sup> as standard, rear parking sensors as well as a reverse parking camera<sup>1</sup>, we make sure safety is an all round affair. And to always keep the car with its beloved owner, the New Vento has an electronic immobiliser anti-theft device as standard.