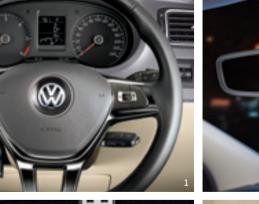

# FACE THE BETTER FUTURE.

One look at the dashboard and you'll know the future will soon follow its design. The state-of-the-art touchscreen infotainment system and multi-function console will let you lean back and take control effortlessly. Dream about your next milestone while cruise control maintains a steady speed during those leisurely long drives. Face the race ahead with the leather-wrapped flat-bottom steering wheel. And to make parking an elegant performance, the New Vento is now equipped with a reverse parking camera. Its features like these that make the New Vento a car as ready as you.

## STEP INTO THE NEW WORLD.

Let the world take a backseat as the new you take control of the car.

Drive with the comforts of luxurious upholstered seats and a height-adjustr

The flat-bottom, multi-function steering wheel¹ comes with \*voice command controls and the climatronic air-conditioning lets you rule over the internal environment. The cooled glovebox6 keeps your drink cold during those long journeys while cruise control5 maintains a steady speed. To ensure a safer drive, the New Vento is also equipped with auto-dimming interior rear-view mirror² to automatically reduce the glare from trailing vehicles.