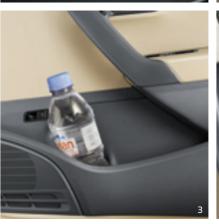

#### **FOR THE BIGGER JOURNEYS** AND NEW STORIES.

know where your next journey will take armrest<sup>2</sup>, a bottle holder<sup>3</sup> on every door you. Comfortably load your luggage into and a cup holder4 next to the driver; the voluminously spaced 494-litre trunk<sup>1</sup> using the illuminated low-loading smaller needs. height boot.