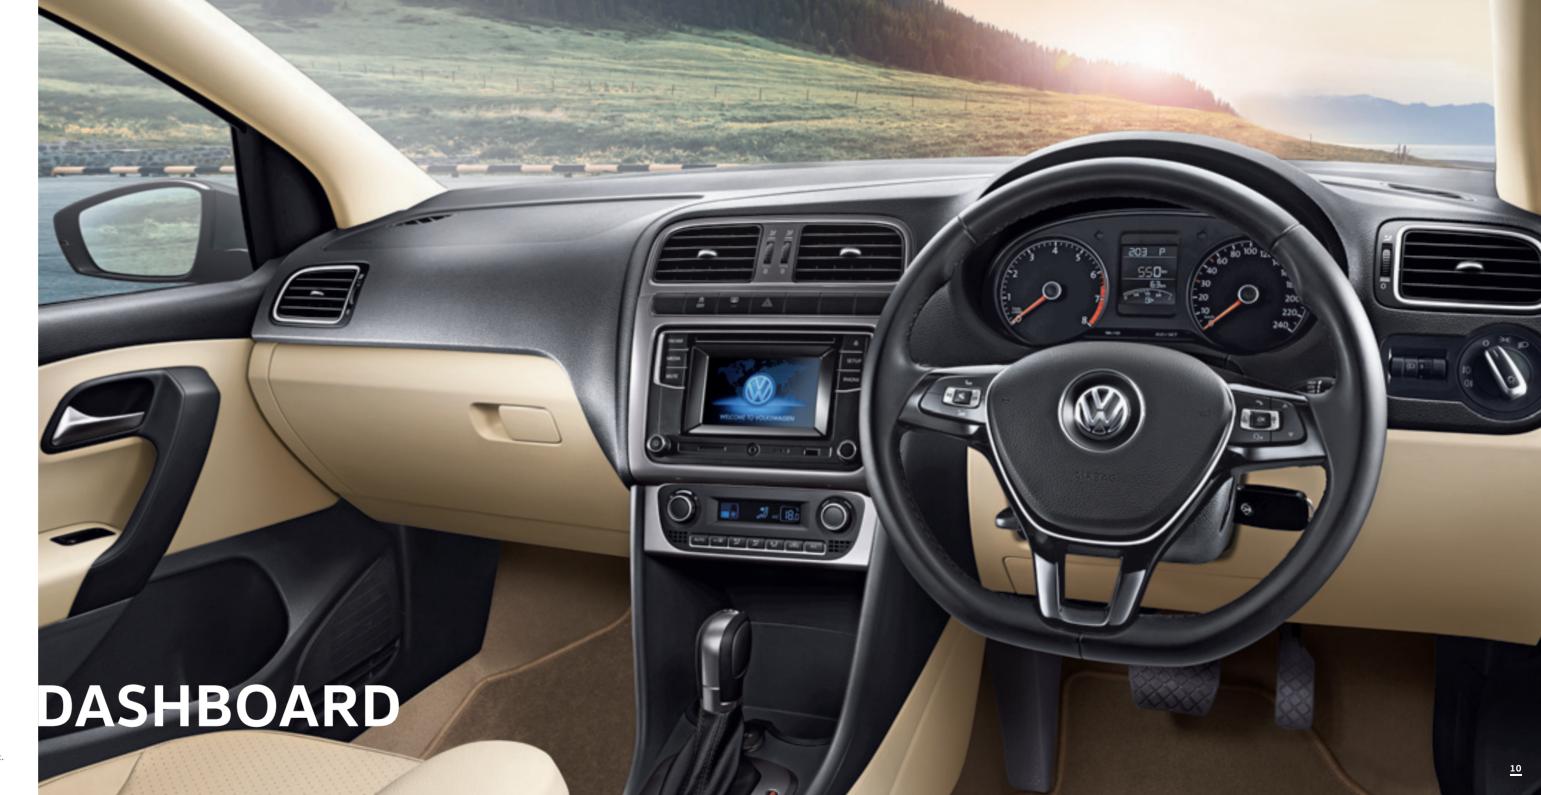

# FACE THE BETTER FUTURE.

One look at the dashboard and you'll know the future will soon follow its design. The state-of-the-art touchscreen infotainment system and multi-function console will let you lean back and take control effortlessly. Dream about your next milestone while cruise control maintains a steady speed during those leisurely long drives. Face the race ahead with the leather-wrapped flat-bottom steering wheel. And to make parking an elegant performance, the New Vento is now equipped with a reverse parking camera. Its features like these that make the New Vento a car as ready as you.

## STEP INTO THE NEW WORLD.

Let the world take a backseat as the new you take control of the car.

Drive with the comforts of luxurious upholstered seats and a height-adjustr

The flat-bottom, multi-function steering wheel¹ comes with \*voice command controls and the climatronic air-conditioning lets you rule over the internal environment. The cooled glovebox6 keeps your drink cold during those long journeys while cruise control5 maintains a steady speed. To ensure a safer drive, the New Vento is also equipped with auto-dimming interior rear-view mirror² to automatically reduce the glare from trailing vehicles.