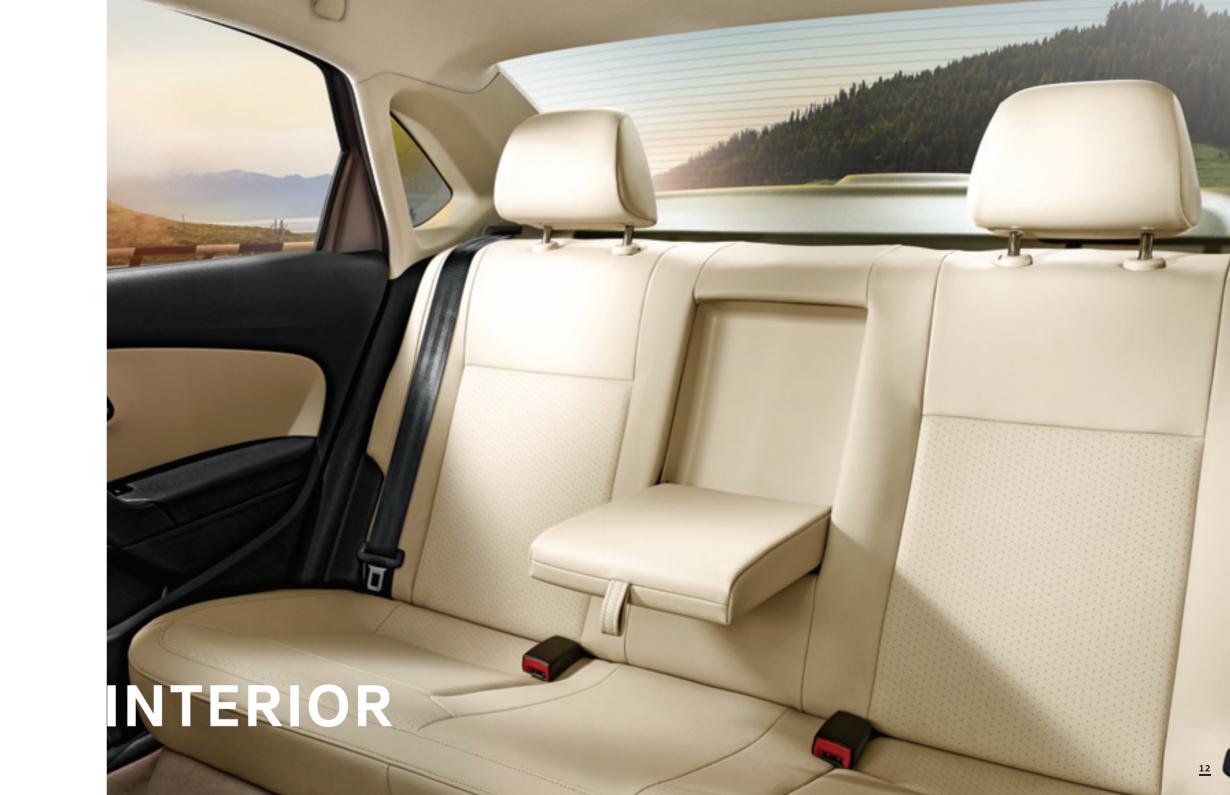

## STEP INTO THE NEW WORLD.

Let the world take a backseat as the new you take control of the car.

Drive with the comforts of luxurious upholstered seats and a height-adjustr

The flat-bottom, multi-function steering wheel¹ comes with \*voice command controls and the climatronic air-conditioning lets you rule over the internal environment. The cooled glovebox6 keeps your drink cold during those long journeys while cruise control5 maintains a steady speed. To ensure a safer drive, the New Vento is also equipped with auto-dimming interior rear-view mirror² to automatically reduce the glare from trailing vehicles.

Drive with the comforts of luxurious upholstered seats and a height-adjustment lever on the drivers side. For the passengers at the back, comfort is never too far. A foldable armrest, rear air-conditioning vents<sup>4</sup> and a convenient cup holder make the journey relaxing, for all. The New Vento is equipped with an intelligent rain sensor<sup>7</sup> to automatically signal the wipers at the sense of any rain. Perfect for those moments when you're faced with a sudden downpour.