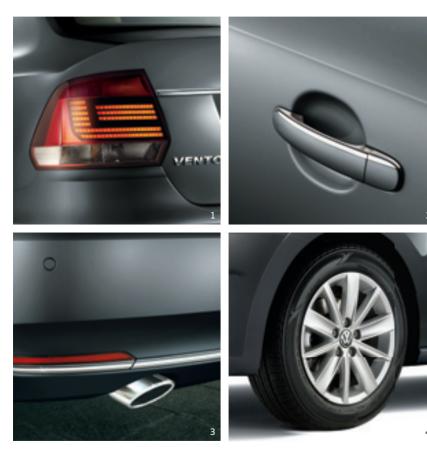

The back adds character with a stylish bumper and 3D effect tail lamps<sup>1</sup>.

The door handle<sup>2</sup>, exhaust<sup>3</sup> and the strip above are all covered in chrome.

Talk about a little more glimmer to the contours.

And as finishing touches go, we have added slick rear reflectors and bold alloy wheels<sup>4</sup>. A better view, indeed.