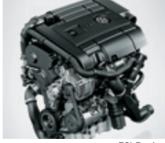

## POWER TO GO FURTHER.

At the centre of the machine lies the revolutionary 1.2L TSI engine. Giving you 105 PS of raw power and 175 Nm of torque. But, what really outclasses the masses is the first-in-class 7-speed automatic dual-shift gearbox<sup>1</sup>, which ensures a smoother drive as the engine effortlessly switches gears.

And if diesel is your preferred choice of power, we also have the mighty 1.5L TDI engine with the same 7-speed automatic DSG transmission. More importantly, with a fuel consumption of 18.19 kilometres/litre (TSI) and 22.15 kilometres/litre (TDI), it gives you maximum power with minimum consumption.

Also available in a 1.6L petrol MPI engine.

5-speed Manual Transmission