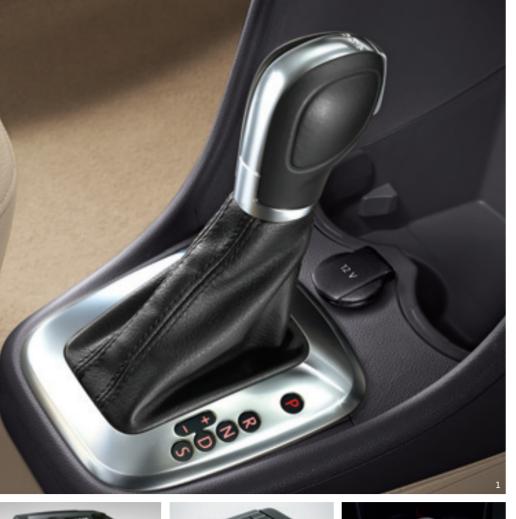

## POWER TO GO FURTHER.

At the centre of the machine lies the revolutionary 1.2L TSI engine. Giving you 105 PS of raw power and 175 Nm of torque. But, what really outclasses the masses is the first-in-class 7-speed automatic dual-shift gearbox<sup>1</sup>, which ensures a smoother drive as the engine effortlessly switches gears.

And if diesel is your preferred choice of power, we also have the mighty 1.5L TDI engine with the same 7-speed automatic DSG transmission. More importantly, with a fuel consumption of 18.19 kilometres/litre (TSI) and 22.15 kilometres/litre (TDI), it gives you maximum power with minimum consumption.

Also available in a 1.6L petrol MPI engine.

5-speed Manual Transmission