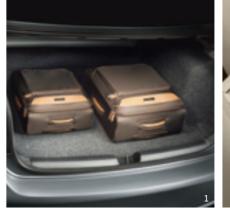

#### **FOR THE BIGGER JOURNEYS** AND NEW STORIES.

know where your next journey will take armrest<sup>2</sup>, a bottle holder<sup>3</sup> on every door you. Comfortably load your luggage into and a cup holder4 next to the driver; the voluminously spaced 494-litre trunk<sup>1</sup> using the illuminated low-loading smaller needs. height boot.