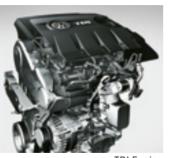

## POWER TO GO FURTHER.

At the centre of the machine lies the revolutionary 1.2L TSI engine. Giving you 105 PS of raw power and 175 Nm of torque. But, what really outclasses the masses is the first-in-class 7-speed automatic dual-shift gearbox<sup>1</sup>, which ensures a smoother drive as the engine effortlessly switches gears.

And if diesel is your preferred choice of power, we also have the mighty 1.5L TDI engine with the same 7-speed automatic DSG transmission. More importantly, with a fuel consumption of 18.19 kilometres/litre (TSI) and 22.15 kilometres/litre (TDI), it gives you maximum power with minimum consumption.