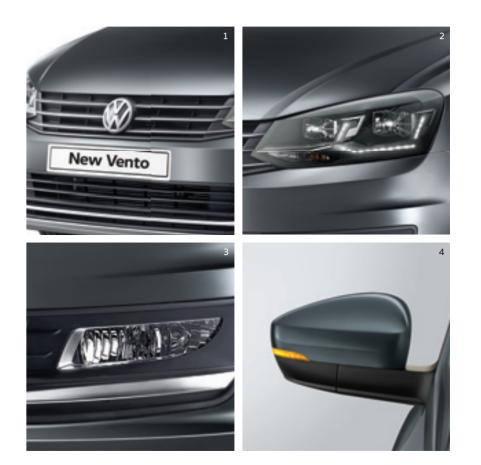

## **FOR THE** BETTER VIEWER, THE BETTER VIEW.

Beauty can only take you so far. But, how about going further with the bold bumper surrounding the chrome-finished touch of a button. grille<sup>1</sup>. Make the hood's sharper lines a part of your chiselled look. Turn heads with the sleek air-intake, fog lights and static cornering lights<sup>3</sup>. And to break the habit of the ordinary, get electrically foldable side mirrors4 with integrated

turn indicators that can be adjusted automatically from your seat, at the

The full LED headlamps with daytime running lights<sup>2</sup>, guarantee second glances. Elegantly around the headlamps, the beautifully crafted DRL will surely make heads turn.