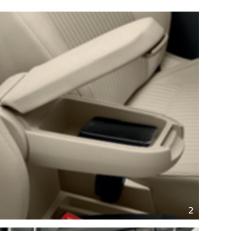

## STEP INTO THE NEW WORLD.

Let the world take a backseat as the new you take control of the car.

Drive with the comforts of luxurious upholstered seats and a height-adjustr

The flat-bottom, multi-function steering wheel¹ comes with \*voice command controls and the climatronic air-conditioning lets you rule over the internal environment. The cooled glovebox6 keeps your drink cold during those long journeys while cruise control5 maintains a steady speed. To ensure a safer drive, the New Vento is also equipped with auto-dimming interior rear-view mirror² to automatically reduce the glare from trailing vehicles.

Drive with the comforts of luxurious upholstered seats and a height-adjustment lever on the drivers side. For the passengers at the back, comfort is never too far. A foldable armrest, rear air-conditioning vents<sup>4</sup> and a convenient cup holder make the journey relaxing, for all. The New Vento is equipped with an intelligent rain sensor<sup>7</sup> to automatically signal the wipers at the sense of any rain. Perfect for those moments when you're faced with a sudden downpour.