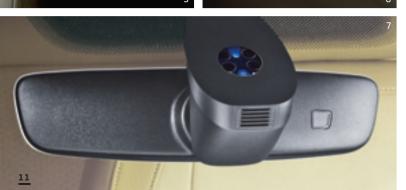

## STEP INTO THE NEW WORLD.

Let the world take a backseat as the new you take control of the car.

Drive with the comforts of luxurious upholstered seats and a height-adjustr

The flat-bottom, multi-function steering wheel¹ comes with \*voice command controls and the climatronic air-conditioning lets you rule over the internal environment. The cooled glovebox6 keeps your drink cold during those long journeys while cruise control5 maintains a steady speed. To ensure a safer drive, the New Vento is also equipped with auto-dimming interior rear-view mirror² to automatically reduce the glare from trailing vehicles.