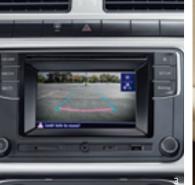

# FACE THE BETTER FUTURE.

One look at the dashboard and you'll know the future will soon follow its design. The state-of-the-art touchscreen infotainment system and multi-function console will let you lean back and take control effortlessly. Dream about your next milestone while cruise control maintains a steady speed during those leisurely long drives. Face the race ahead with the leather-wrapped flat-bottom steering wheel. And to make parking an elegant performance, the New Vento is now equipped with a reverse parking camera. Its features like these that make the New Vento a car as ready as you.

And on congested streets or multi-level parking spaces, the reverse parking camera<sup>3</sup> on the dashboard will help you park the car with ease.

Features and accessories shown may not be part of standard equipment.
\*Depends on mobile handset and application compatibility.