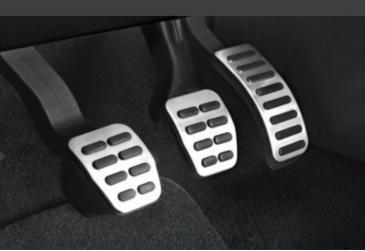

### Aluminium pedal cluster

The sleek aluminium pedal cluster is the final pièce de résistance in the 'ALLSTAR'. Its non-skid surface and stylish look brings sophistication and comfort to your driving experience. Step on the pedal and feel the adrenaling surge through you, as you leave a cloud of dust behind.