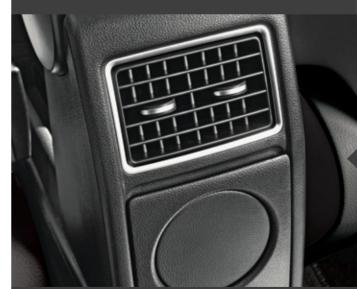

### Rear AC vents

Thoughtfully appointed with rear AC vents, the 'ALLSTAR' is designed to ensure that your loved ones stay as cool and comfortable as you. Sit back, relax and enjoy the drive.

New 3D 'ALLSTAR' emblem on 'B pillar'