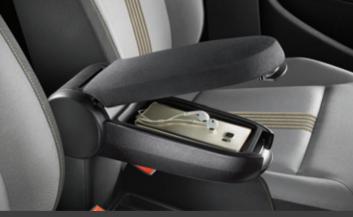

#### Front centre armrest

The 'ALLSTAR' leaves nothing to imagination.
Furnished with a black front armrest, it adds a level of luxury and comfort especially when you're hitting the open road.
What's more, the storage space inside lets you keep all your essentials by your side during long drives.