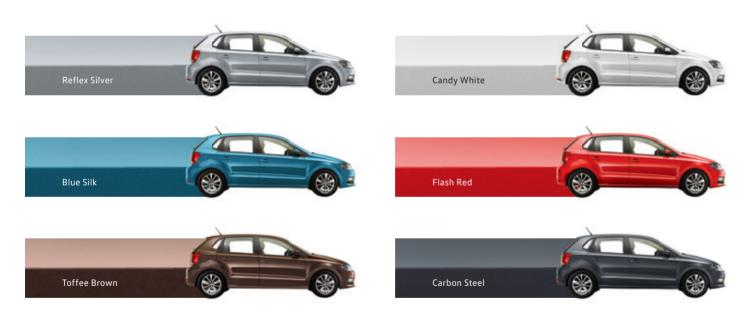

<sup>\*</sup>Test results of rule 115 of CMVR. Internal Test Data. Specifications and features are subject to change without prior notice.

**Polo ALLSTAR** available in Flash Red, Candy White, Reflex Silver, Blue Silk, Toffee Brown and Carbon Steel. For more information on Polo ALLSTAR, please visit our website or authorised dealership.