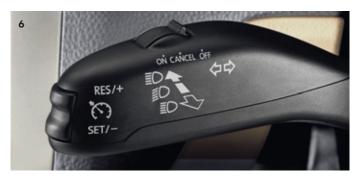

The front armrest storage lets you keep your essentials by your side, while the cooled glove box<sup>4</sup> means that you'll never be too far away from a cold beverage when you're out on a sunny day. The rear AC vent<sup>5</sup> also ensures that your loved ones stay as cool as you do, no matter the temperature outside. Cruise Control<sup>6</sup>, meanwhile, lets you enjoy leisurely long drives with ease. Enjoy the feeling that comes when everything works perfectly for you, and by you.