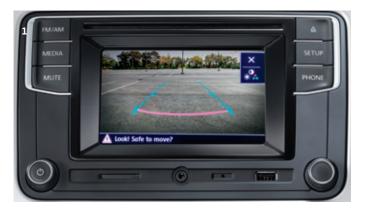

### When expectations meet reality. And far exceed it.

One look at the stylish dashboard and you'll know that the Volkswagen Ameo comes packed with a lot more than other sedans in the category. The state-of-the-art touchscreen multimedia system<sup>1</sup> gives you one-touch access to all your entertainment, connectivity and driving controls. And wave parking woes goodbye, with the reverse parking camera<sup>1</sup> and reverse parking sensor that give you the assured confidence to park in any tight spot around the country.