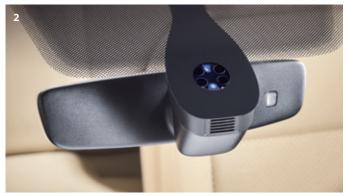

Intelligent rain sensors<sup>2</sup> automatically signal the wipers in case of a sudden downpour. The auto-dimming interior rear view mirror<sup>3</sup> tackles headlight glares from cars behind you, for uninterrupted visibility on the road.