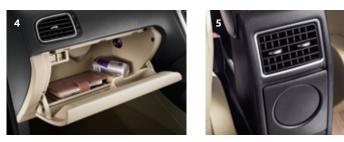

The front armrest storage lets you keep your essentials by your side, while the cooled glove box<sup>4</sup> means that you'll never be too far away from a cold beverage when you're out on a sunny day. The rear AC vent<sup>5</sup> also ensures that your loved ones stay as cool as you do, no matter the temperature outside. Cruise Control<sup>6</sup>, meanwhile, lets you enjoy leisurely long drives with ease. Enjoy the feeling that comes when everything works perfectly for you, and by you.