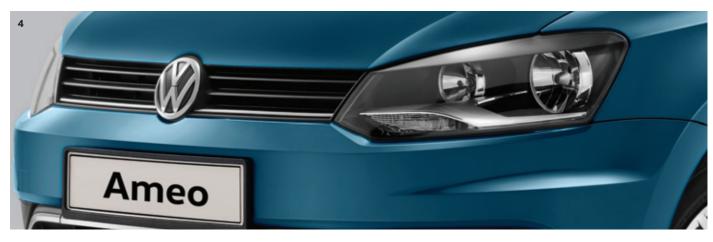

The stylish front bumper<sup>4</sup> houses powerful dual-beam headlamps finished in black, giving it an unmistakably sleek look. While its sporty alloy wheels<sup>1</sup> and electrically-foldable outside rear view mirrors with LED turn indicators<sup>2</sup> mean that the Volkswagen Ameo will always be dressed to impress.

Completing its sharp styling is the aerodynamic design and stylish tail lamps<sup>3</sup>, which makes for an imposing statement on the road. And why shouldn't it? After all, every detail commands your attention. In a way, it's a lot like you.