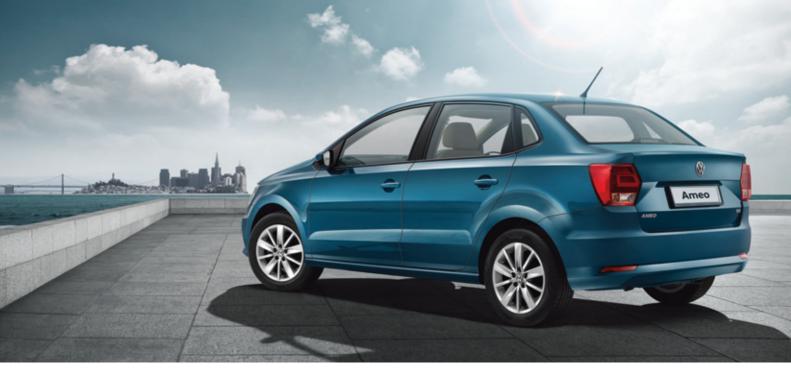

The stylish front bumper<sup>4</sup> houses powerful dual-beam headlamps finished in black, giving it an unmistakably sleek look. While its sporty alloy wheels<sup>1</sup> and electrically-foldable outside rear view mirrors with LED turn indicators<sup>2</sup> mean that the Volkswagen Ameo will always be dressed to impress.