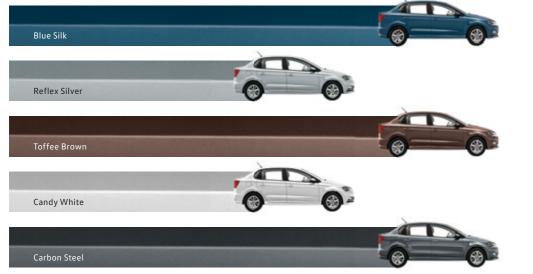

| Kerb weight (kg)            | TL= 1044, CL=1059, HL=1069          |
| Exterior dimensions   | Length (mm)                 | 3995                                |
|                       | Width (mm)                  | 1682                                |
|                       | Height (mm)                 | 1483                                |
|                       | Wheelbase (mm)              | 2470                                |
|                       | Front / Rear track (mm)     | 1460 / 1456                         |
| Fuel tank             | Fuel tank capacity (litres) | 45                                  |
|                       |                             |                                     |

\*Test results of rule 115 of CMVR. Internal Test Data.

# COLOURS



#### For further details, call 1800 209 0909 or download the Volkswagen Ameo App 👘 💼

Volkswagen Group Sales India Private Limited Produced in India Subject to change without prior notice Issue: June 2016 Website: www.volkswagen.co.in "\*MirrorLink is a Trademark and copyright of Car Connectivity Consortium. ^Depends on mobile handset compatibility. Actual appearance/colour shade may differ slightly. Specifications and features are subject to change without prior notice. Features and accessories shown may not be part of standard fitment. \*Requires ^mobile phone with built-in 'voice search' and 'voice recognition' feature. Segment is defined as sedans under 4m length. \*Apple Inc. Trade name and marks mentioned in this brochure are owned by respective owners.