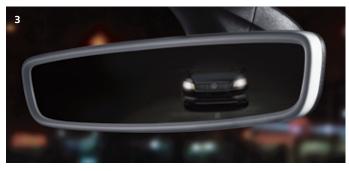

Intelligent rain sensors<sup>2</sup> automatically signal the wipers in case of a sudden downpour. The auto-dimming interior rear view mirror<sup>3</sup> tackles headlight glares from cars behind you, for uninterrupted visibility on the road.