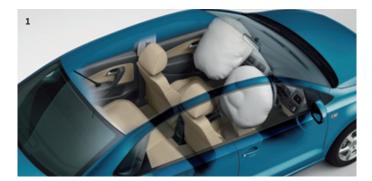

# Your safety is in safe hands.

When it comes to safety, we've left nothing up to chance. Dual front airbags<sup>1</sup> come standard, so you and your co-passengers are always protected in the event of a collision. Stay comfortably nestled as you ride in a galvanised steel body<sup>2</sup> that's enclosed by a laser-welded roof. Anti-lock Braking System (ABS)<sup>3</sup> comes standard in all variants, kicking in to prevent the car's wheels from locking when you hit the brakes hard. Trust us, your safety is in good hands.