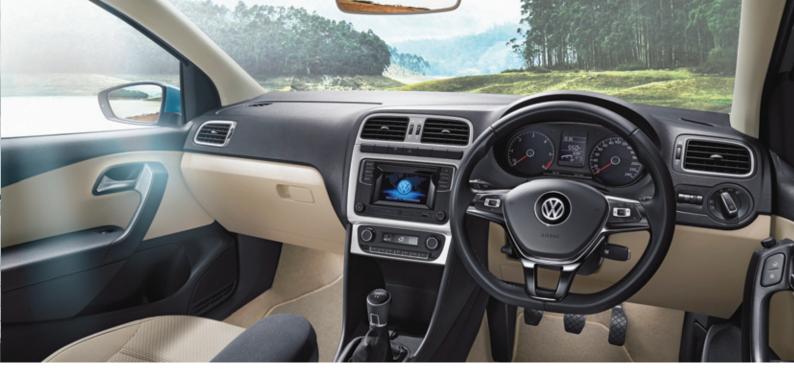

### When expectations meet reality. And far exceed it.

One look at the stylish dashboard and you'll know that the Volkswagen Ameo comes packed with a lot more than other sedans in the category. The state-of-the-art touchscreen multimedia system<sup>1</sup> gives you one-touch access to all your entertainment, connectivity and driving controls. And wave parking woes goodbye, with the reverse parking camera<sup>1</sup> and reverse parking sensor that give you the assured confidence to park in any tight spot around the country.

Intelligent rain sensors<sup>2</sup> automatically signal the wipers in case of a sudden downpour. The auto-dimming interior rear view mirror<sup>3</sup> tackles headlight glares from cars behind you, for uninterrupted visibility on the road.

The front armrest storage lets you keep your essentials by your side, while the cooled glove box<sup>4</sup> means that you'll never be too far away from a cold beverage when you're out on a sunny day. The rear AC vent<sup>5</sup> also ensures that your loved ones stay as cool as you do, no matter the temperature outside. Cruise Control<sup>6</sup>, meanwhile, lets you enjoy leisurely long drives with ease. Enjoy the feeling that comes when everything works perfectly for you, and by you.