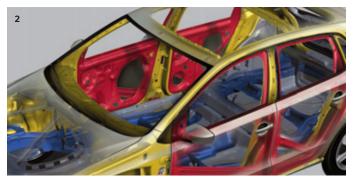

# Your safety is in safe hands.

When it comes to safety, we've left nothing up to chance. Dual front airbags<sup>1</sup> come standard, so you and your co-passengers are always protected in the event of a collision. Stay comfortably nestled as you ride in a galvanised steel body<sup>2</sup> that's enclosed by a laser-welded roof. Anti-lock Braking System (ABS)<sup>3</sup> comes standard in all variants, kicking in to prevent the car's wheels from locking when you hit the brakes hard. Trust us, your safety is in good hands.