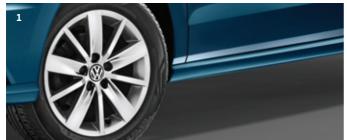

The stylish front bumper<sup>4</sup> houses powerful dual-beam headlamps finished in black, giving it an unmistakably sleek look. While its sporty alloy wheels<sup>1</sup> and electrically-foldable outside rear view mirrors with LED turn indicators<sup>2</sup> mean that the Volkswagen Ameo will always be dressed to impress.