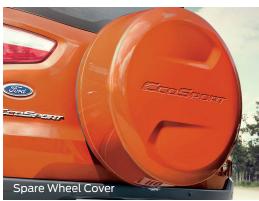

ss style with automatic headlamps that sense light, and the distinctively bold Lightguides. Now get used to the heads turning.







## Enhanced style with a premium look

Stand out with your EcoSport's beautifully crafted chrome instrument cluster and air register tabs.

#### Six Airbags

There are many reasons to feel safer in the Ford EcoSport. It has been fitted with some of the latest protective technologies, which adds up to invaluable peace of mind – wherever you go, in whatever conditions.

# **Colours**

Choose from an array of attractive colours for your EcoSport and drive away with the one that appeals to you the most.



Mars Red





Golden Bronze

Kinetic Blue





Panther Black

Smoke Grey







Diamond White

Chill Metallic

Moondust Silver

# **Optional Accessories**



















## Technical Specification

| Dimensions           Overall Length (mm)         3999           Overall Width (mm)         1765           Overall Height (mm)         1708           Wheelbase (mm)         2520 |                                                                          |  |  |  |  |  |  |  |  |
|----------------------------------------------------------------------------------------------------------------------------------------------------------------------------------|--------------------------------------------------------------------------|--|--|--|--|--|--|--|--|
| Overall Width (mm)         1765           Overall Height (mm)         1708                                                                                                       |