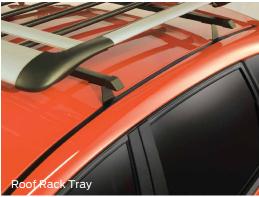

h automatic headlamps that sense light, and the distinctively bold Lightguides. Now get used to the heads turning.







## Enhanced style with a premium look

Stand out with your EcoSport's beautifully crafted chrome instrument cluster and air register tabs.

#### Six Airbags

There are many reasons to feel safer in the Ford EcoSport. It has been fitted with some of the latest protective technologies, which adds up to invaluable peace of mind – wherever you go, in whatever conditions.

# **Colours**

Choose from an array of attractive colours for your EcoSport and drive away with the one that appeals to you the most.



Mars Red





Golden Bronze

Kinetic Blue





Panther Black

Smoke Grey







Diamond White

Chill Metallic

Moondust Silver

# **Optional Accessories**



















## Technical Specification

| Dimensions           Overall Length (mm)         3999           Overall Width (mm)         1765           Overall Height (mm)         1708           Wheelbase (mm)         2520 |                                                                          |  |  |  |  |  |  |  |  |
|----------------------------------------------------------------------------------------------------------------------------------------------------------------------------------|--------------------------------------------------------------------------|--|--|--|--|--|--|--|--|
| Overall Width (mm)         1765           Overall Height (mm)         1708                                                                                                       |