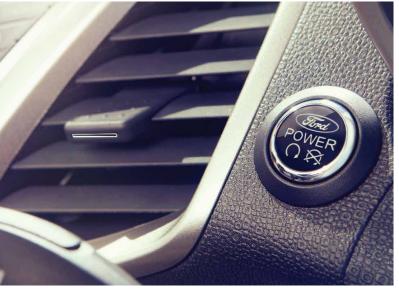

#### Keyless Entry with Push-button Start

Forget fumbling for your keys. As long as you have your key fob with you, your EcoSport's doors automatically unlock when you're nearby. Once on your seat, just press the clutch, push the Ford Power Starter button and the engine fires to life.