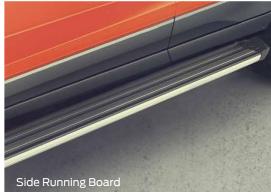

with automatic headlamps that sense light, and the distinctively bold Lightguides. Now get used to the heads turning.







## Enhanced style with a premium look

Stand out with your EcoSport's beautifully crafted chrome instrument cluster and air register tabs.

#### Six Airbags

There are many reasons to feel safer in the Ford EcoSport. It has been fitted with some of the latest protective technologies, which adds up to invaluable peace of mind – wherever you go, in whatever conditions.

# **Colours**

Choose from an array of attractive colours for your EcoSport and drive away with the one that appeals to you the most.



Mars Red





Golden Bronze

Kinetic Blue





Panther Black

Smoke Grey







Diamond White

Chill Metallic

Moondust Silver

# **Optional Accessories**



















## Technical Specification

| Dimensions           Overall Length (mm)         3999           Overall Width (mm)         1765           Overall Height (mm)         1708           Wheelbase (mm)         2520 |                                                                          |  |  |  |  |  |  |  |  |
|----------------------------------------------------------------------------------------------------------------------------------------------------------------------------------|--------------------------------------------------------------------------|--|--|--|--|--|--|--|--|
| Overall Width (mm)         1765           Overall Height (mm)         1708                                                                                                       |