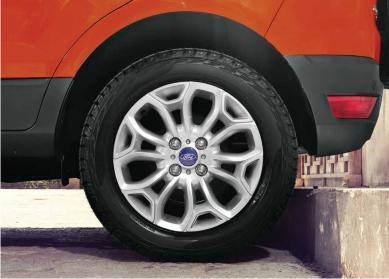

#### 40.64 cm (16") Alloy wheels

Style meets substance with 40.64 cm (16") of sleek alloy wheels. Now take your car for a spin that feels like floating on clouds.

Available in the TITANIUM series.