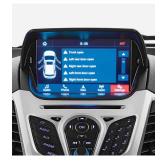

#### There's just no stopping you

Live life on the fly with the new 20.3 cm (8") touchscreen system. Stay on top of your entertainment and navigtation; all accessible at the tap of a finger.

#### Embedded Satellite Navigation

Find your way with ease, no matter where you go. Just feed in your destination in the navigation system and never find yourself stopping to ask for directions.

#### Rear View Camera

There should be no looking back, be it in life or your drive. With the rear view camera right in front of you, parking will always be a breeze.

## DVD Player (Video)

Just push in a DVD and keep boredom far away. Your entertainment will always be right by your side.