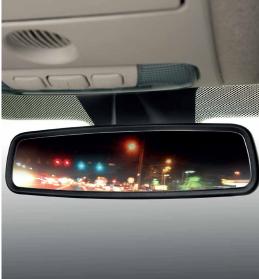

#### **Auto-Dimming Mirror**

Are you blinded by tailgaters obstructing your view? The Electrochromic technology in the EcoSport's rear-view mirror darkens automatically at night in response to headlights, thereby reducing the glare that can create visibility problems.