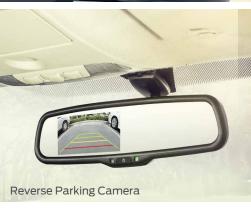

#### Rear View Camera

There should be no looking back, be it in life or your drive. With the rear view camera right in front of you, parking will always be a breeze.