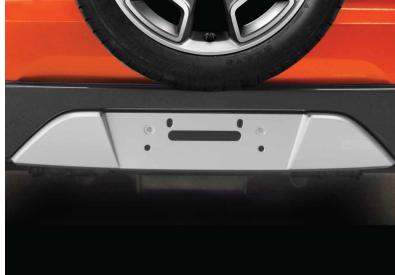

#### Front and Rear bumper Appliques

The Front and Rear bumper appliques enhance the EcoSport's looks and give you an outstanding road presence.

Rain-Sensing Wipers

Let it rain, hail or even drizzle. As soon as it starts, the windscreen wipers will spring to life, so you can see the road ahead.