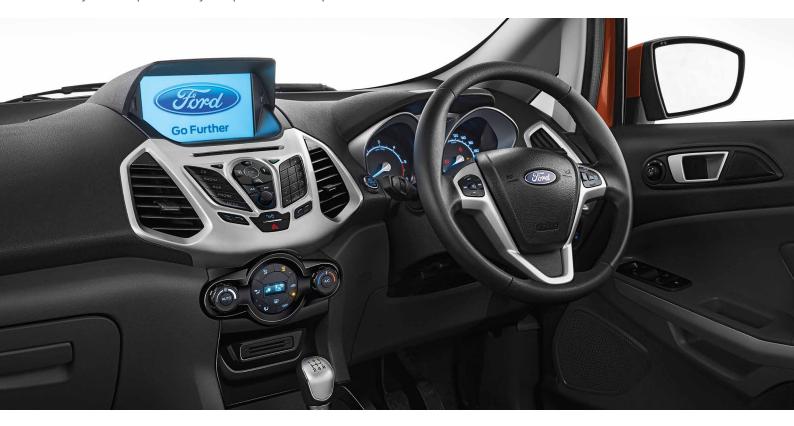

#### There's just no stopping you

Live life on the fly with the new 20.3 cm (8") touchscreen system. Stay on top of your entertainment and navigtation; all accessible at the tap of a finger.

## Enhanced style with a premium look

Stand out with your EcoSport's beautifully crafted chrome instrument cluster and air register tabs.