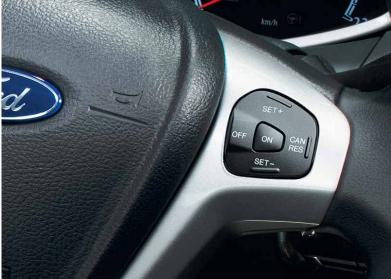

#### Cruise control

Never stress on your long drives. Just set your speed on the cruise control and sit back and relax. Your EcoSport will make sure it maintains the speed for you.