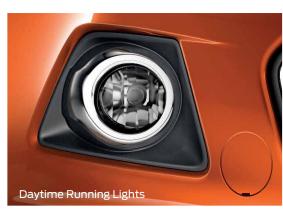

#### Automatic Headlamps With Signature Lightguide

Light your way in effortless style with automatic headlamps that sense light, and the distinctively bold Lightguides. Now get used to the heads turning.