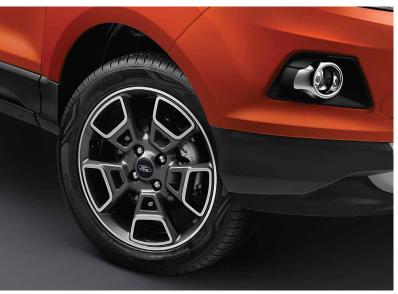

### 43.18 cm (17") Diamond Cut Alloy wheels

Go big, go bold, and make your presence felt when you take to the roads with 43.18cm (17") alloy wheels. It's not just your car that'll feel tall, you will too.

Available in the PLATINUM edition.