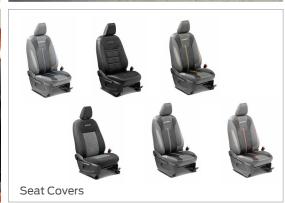

automatic headlamps that sense light, and the distinctively bold Lightguides. Now get used to the heads turning.







## Enhanced style with a premium look

Stand out with your EcoSport's beautifully crafted chrome instrument cluster and air register tabs.

#### Six Airbags

There are many reasons to feel safer in the Ford EcoSport. It has been fitted with some of the latest protective technologies, which adds up to invaluable peace of mind – wherever you go, in whatever conditions.

# **Colours**

Choose from an array of attractive colours for your EcoSport and drive away with the one that appeals to you the most.



Mars Red





Golden Bronze

Kinetic Blue





Panther Black

Smoke Grey







Diamond White

Chill Metallic

Moondust Silver

# **Optional Accessories**



















## Technical Specification

| Dimensions           Overall Length (mm)         3999           Overall Width (mm)         1765           Overall Height (mm)         1708           Wheelbase (mm)         2520 |                                                                          |  |  |  |  |  |  |  |  |
|----------------------------------------------------------------------------------------------------------------------------------------------------------------------------------|--------------------------------------------------------------------------|--|--|--|--|--|--|--|--|
| Overall Width (mm)         1765           Overall Height (mm)         1708                                                                                                       |