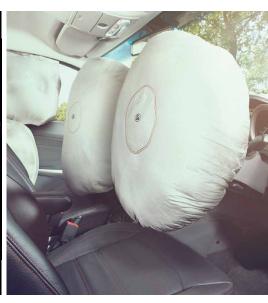

#### Six Airbags

There are many reasons to feel safer in the Ford EcoSport. It has been fitted with some of the latest protective technologies, which adds up to invaluable peace of mind – wherever you go, in whatever conditions.