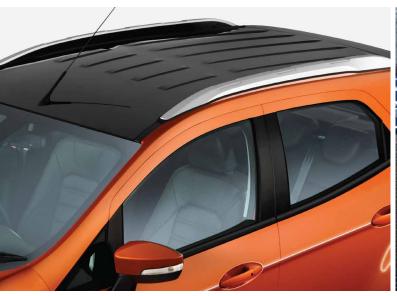

#### **Black Painted roof**

Make a statement every time you drive in on the new EcoSport. With a sporty black roof, style is something you'll never have to worry about again.