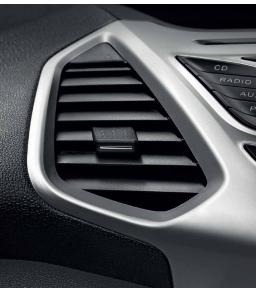

## Enhanced style with a premium look

Stand out with your EcoSport's beautifully crafted chrome instrument cluster and air register tabs.