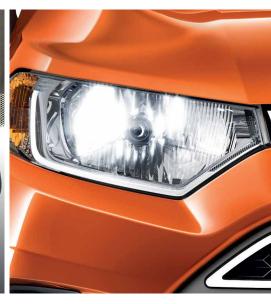

#### Automatic Headlamps With Signature Lightguide

Light your way in effortless style with automatic headlamps that sense light, and the distinctively bold Lightguides. Now get used to the heads turning.