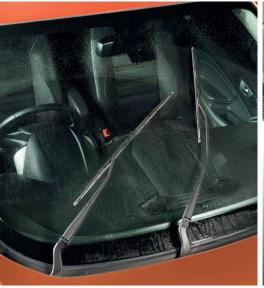

#### Front and Rear bumper Appliques

The Front and Rear bumper appliques enhance the EcoSport's looks and give you an outstanding road presence.

Rain-Sensing Wipers

Let it rain, hail or even drizzle. As soon as it starts, the windscreen wipers will spring to life, so you can see the road ahead.