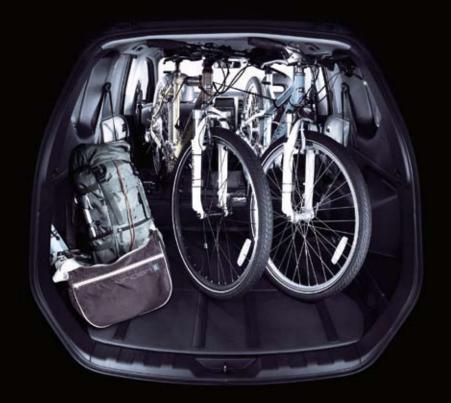

## **Expanded capacity**

Thinking big? Removing the Super Luggage double floor expands load space height to more than one meter.

More space to have more fun. The NISSAN X-TRAIL effortlessly accommodates everyone and everything you want to take along: friends, family, dogs, mountain bikes, fishing poles, surfboards and more. And you can change the layout in just moments to create the kind of space you need.

Quick change artist: it only takes moments to accommodate varying combinations of people and gear.

Made for fun: the waterproof floor in the cargo area easily wipes clean. If it's really dirty, take it out and wash it.