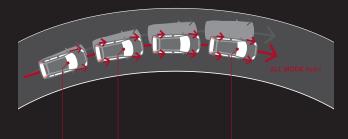

# **ALL MODE 4x4-i (Yaw Moment Control)**

The X-TRAIL's 4WD computer uses inputs from various instruments such as an angle sensor that measures the driver's steering, a yaw rate sensor that determines the angle of the car body and a G sensor. The computer predicts the driver's target cornering path and automatically and precisely allocates torque so that the car's actual path is closer to the target. In this manner, Yaw Moment Control can enable steady and smooth cornering even on slippery surfaces.

For ordinary driving Torque is optimised By comparing the position of the car's body situations, the allocation in response to various during a turn with the vehicle's movement of torque between the driving situations to (with respect to understeering or oversteering), front and rear wheels is enhance handling and the ideal path for the driving conditions is accelerator operation. determined and torque is effectively allocated.

In ALL MODE 4x4-i, driving functions such as steering and accelerator operation as well as the vehicle's movement (with respect to understeering or oversteering) are continuously evaluated. The system allocates torque between the front and rear wheels to help maintain the driver's ideal cornering path.