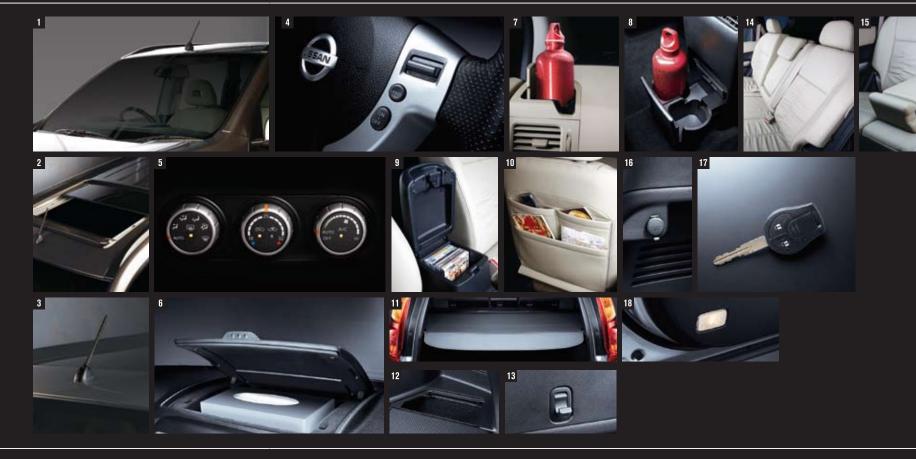

# ADVANCED EQUIPMEN

Right time, perfect place. The NISSAN X-TRAIL's blend of smart features and superb functionality adds to the enjoyment of every trip. From the bright light and fresh air of the extra large sunroof, to the host of storage spaces, everything is intuitively placed for convenient use.

1 UV-block glass 2 Extra-large sunroof 3 Roof-mounted antenna 4 ASCD (cruise control) 5 Automatic air conditioner 6 Instrument panel upper box 7 Front cup holder with cooling facility 8 Rear cup holders 9 Storage box under the center console/front armrest 10 Back seat pockets 11 Tonneau cover 12 Luggage side box 13 Bag hook 14 Reclining rear seats 15 Rear seat armrest 16 12V power socket 17 Keyless entry system (with engine immobilizer/alarm system) 18 Step lamp