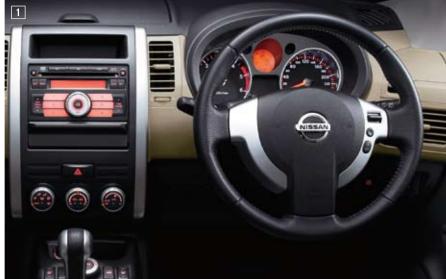

Accessories shown may not be part of standard fitment. Please consult your local o

- 1 Leather-wrapped steering wheel with chrome accents
- 3 Refined leather upholstered seats
- 2 Ergonomically designed, leather and chrome gear shift
- 4 Soft padded dashboard, front door armrests and panels