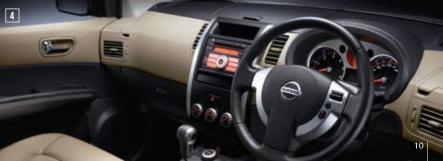

Accessories shown may not be part of standard fitment. Please consult your local o

- 1 Leather-wrapped steering wheel with chrome accents
- 3 Refined leather upholstered seats
- 2 Ergonomically designed, leather and chrome gear shift
- 4 Soft padded dashboard, front door armrests and panels