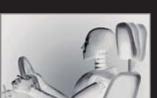

#### Dual front, side and curtain SRS airbags

Together with pretensioner front seatbelts, SRS (Supplemental Restraint System) dual front airbags, SRS side airbags and SRS curtain airbags help reduce the risk of injury resulting from an impact.