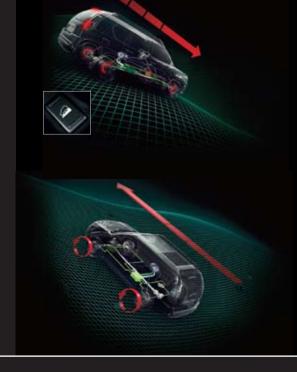

# **ALL MODE 4x4-i (Yaw Moment Control)**

The X-TRAIL's 4WD computer uses inputs from various instruments such as an angle sensor that measures the driver's steering, a yaw rate sensor that determines the angle of the car body and a G sensor. The computer predicts the driver's target cornering path and automatically and precisely allocates torque so that the car's actual path is closer to the target. In this manner, Yaw Moment Control can enable steady and smooth cornering even on slippery surfaces.

For ordinary driving Torque is optimised By comparing the position of the car's body situations, the allocation in response to various during a turn with the vehicle's movement of torque between the driving situations to (with respect to understeering or oversteering), front and rear wheels is enhance handling and the ideal path for the driving conditions is accelerator operation. determined and torque is effectively allocated.

In ALL MODE 4x4-i, driving functions such as steering and accelerator operation as well as the vehicle's movement (with respect to understeering or oversteering) are continuously evaluated. The system allocates torque between the front and rear wheels to help maintain the driver's ideal cornering path.