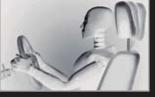

#### Dual front, side and curtain SRS airbags

Together with pretensioner front seatbelts, SRS (Supplemental Restraint System) dual front airbags, SRS side airbags and SRS curtain airbags help reduce the risk of injury resulting from an impact.