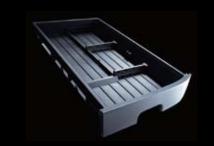

# FLEXIBLE LUGGAGE SPACE

## **Expanded capacity**

Thinking big? Removing the Super Luggage double floor expands load space height to more than one meter.

More space to have more fun. The NISSAN X-TRAIL effortlessly accommodates everyone and everything you want to take along: friends, family, dogs, mountain bikes, fishing poles, surfboards and more. And you can change the layout in just moments to create the kind of space you need.

Quick change artist: it only takes moments to accommodate varying combinations of people and gear.

Made for fun: the waterproof floor in the cargo area easily wipes clean. If it's really dirty, take it out and wash it.

Super versatile: this drawer in the floor lets you stow items that tend to roll around. Keep them out of sight and available.

Expanded dimensions: impressive figures only hint at the versatility of the cargo area and cabin space.