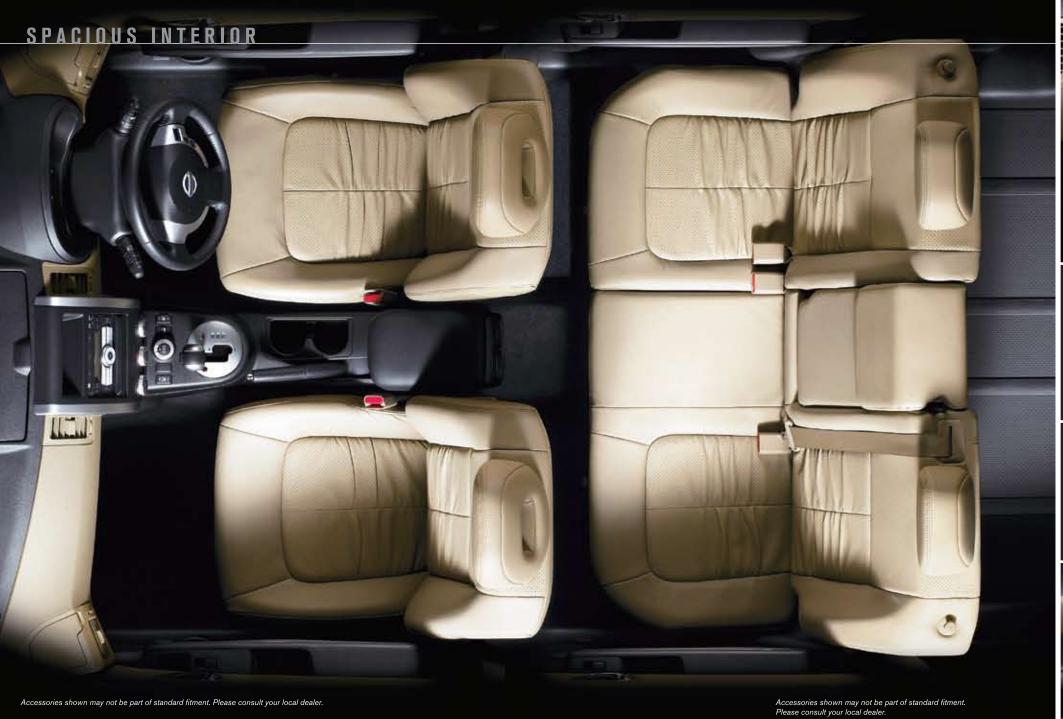

Accessories shown may not be part of standard fitment. Please consult your local dealer.

Accessories shown may not be part of standard fitment. Please consult your local o

- 1 Leather-wrapped steering wheel with chrome accents
- 3 Refined leather upholstered seats
- 2 Ergonomically designed, leather and chrome gear shift
- 4 Soft padded dashboard, front door armrests and panels