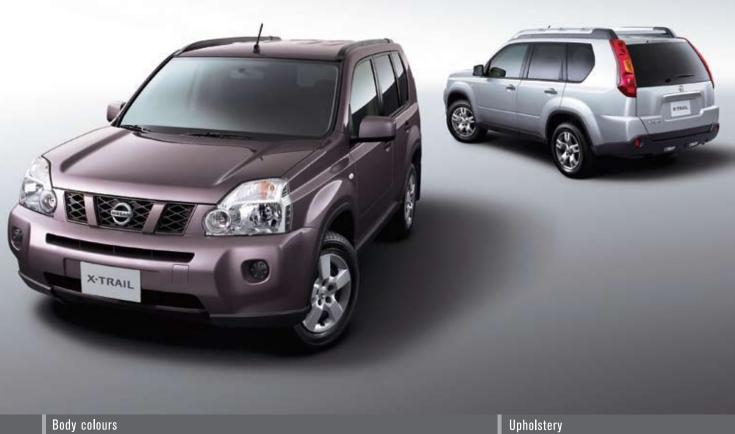

SAPPHIRE BLUE (PM)

TITANIUM GREY (M)

CHAMPAGNE GOLD (M)

GRAPHITE GREY (M) PEARL WHITE (3P)

DIAMOND BLACK (P)

QUARTZ SILVER (M)

Fabric

Leather