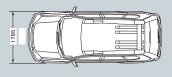

# Specifications & features

| Grade                  |               | LE MT                                                   | SLX MT   | SLX AT             |  |
|------------------------|---------------|---------------------------------------------------------|----------|--------------------|--|
| Engine code            |               | M9R                                                     |          |                    |  |
| Туре                   |               | 4 cylinder/inline arrangement/DOHC                      |          |                    |  |
| Displacement           | cc            | 1995                                                    |          |                    |  |
| Bore & stroke          | mm            | 84.0 X 90.0                                             |          |                    |  |
| Max power              | Kw (PS)/rpm   | 110 (149.6)/4000                                        |          |                    |  |
| Max torque             | Nm (kg-m)/rpm | 320/(32.7)/2000                                         |          |                    |  |
| Compression ratio      |               | 15.6                                                    |          |                    |  |
| Fuel system            |               | Direct Injection Common Rail Diesel                     |          |                    |  |
| Transmission type      |               |                                                         |          | 6 speed automatic  |  |
| Steering type          |               | Rack & pinion, electric assisted                        |          |                    |  |
| Minimum turning radius |               | 5.4m                                                    |          |                    |  |
| Suspension             | Front         | Independent strut                                       |          |                    |  |
|                        | Rear          | Multi-link                                              |          |                    |  |
| Brakes                 | System        | Power assist with ABS+EBD+brake assist  Ventilated disc |          |                    |  |
|                        | Front         |                                                         |          |                    |  |
|                        | Rear          | Ventilated disc                                         |          |                    |  |
| Wheels                 |               | 16X6 1/2J A <b>ll</b> oy                                | 17X6 1   | /2J A <b>ll</b> oy |  |
| Tyres                  |               | 215/65R16 98H                                           |          |                    |  |
| Overall length         | mm            | 4630                                                    |          |                    |  |
| Overall width          | mm            | 1785                                                    |          |                    |  |
| Overa <b>ll</b> height | mm            | 1685                                                    |          |                    |  |
| Wheelbase              | mm            | 2630                                                    |          |                    |  |
| Tread                  | Front mm      | 1530                                                    |          |                    |  |
|                        | Rear mm       | 1535                                                    |          |                    |  |
| Min. ground clearance  | mm            |                                                         | 200      |                    |  |
| Kerb weight            | kg            | 1618 kgs                                                | 1630 kgs | 1663 kgs           |  |
| Seating capacity       | persons       |                                                         | 5        |                    |  |
| Fuel tank capacity     | litres        | 65                                                      |          |                    |  |
| Trunk capacity         | litres        | 479/603 (without drawer)                                |          |                    |  |