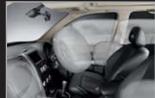

#### Dual front, side and curtain SRS airbags

Together with pretensioner front seatbelts, SRS (Supplemental Restraint System) dual front airbags, SRS side airbags and SRS curtain airbags help reduce the risk of injury resulting from an impact.