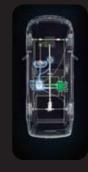

# Switch on demand

The ALL MODE 4X4-i switch gives you a choice of three different drive modes for the optimum distribution of power. 2WD mode shifts power to the front wheels for fuel-efficient city driving. In AUTO mode, the X-TRAIL analyses the terrain as you drive and precisely distributes the right amount of torque to each wheel for the best handling on any surface. If you need extra grip, LOCK mode fixes torque at the optimum front-rear ratio for confident 4x4 handling in snow, sand and rough terrain.

# **ALL MODE 4x4-i (Yaw Moment Control)**

The X-TRAIL's 4WD computer uses inputs from various instruments such as an angle sensor that measures the driver's steering, a yaw rate sensor that determines the angle of the car body and a G sensor. The computer predicts the driver's target cornering path and automatically and precisely allocates torque so that the car's actual path is closer to the target. In this manner, Yaw Moment Control can enable steady and smooth cornering even on slippery surfaces.

In ALL MODE 4x4-i, driving functions such as steering and accelerator operation as well as the vehicle's movement (with respect to understeering or oversteering) are continuously evaluated. The system allocates torque between the front and rear wheels to help maintain the driver's ideal cornering path.