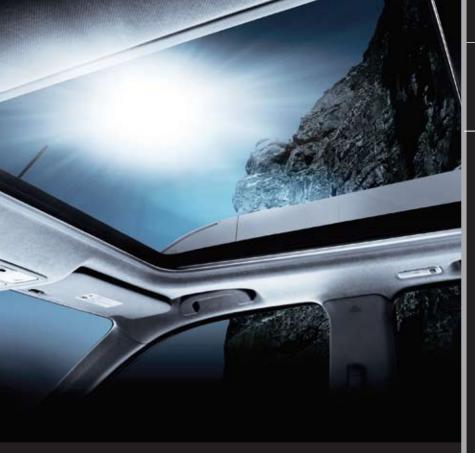

# ADVANCED EQUIPMEN

Right time, perfect place. The NISSAN X-TRAIL's blend of smart features and superb functionality adds to the enjoyment of every trip. From the bright light and fresh air of the extra large sunroof, to the host of storage spaces, everything is intuitively placed for convenient use.

1 UV-block glass 2 Extra-large sunroof 3 Roof-mounted antenna 4 ASCD (cruise control) 5 Automatic air conditioner 6 Instrument panel upper box 7 Front cup holder with cooling facility 8 Rear cup holders 9 Storage box under the center console/front armrest 10 Back seat pockets 11 Tonneau cover 12 Luggage side box 13 Bag hook 14 Reclining rear seats 15 Rear seat armrest 16 12V power socket 17 Keyless entry system (with engine immobilizer/alarm system) 18 Step lamp