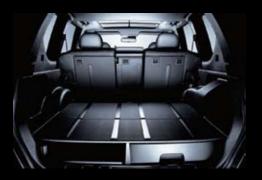

## **Extended flat floor**

Need more space? Fold the rear seats down to create a flat floor that's more than 1700 mm long.