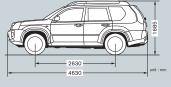

# Specifications & features

| Grade                  |               | LE MT                                                   | SLX MT   | SLX AT             |  |
|------------------------|---------------|---------------------------------------------------------|----------|--------------------|--|
| Engine code            |               | M9R                                                     |          |                    |  |
| Туре                   |               | 4 cylinder/inline arrangement/DOHC                      |          |                    |  |
| Displacement           | cc            | 1995                                                    |          |                    |  |
| Bore & stroke          | mm            | 84.0 X 90.0                                             |          |                    |  |
| Max power              | Kw (PS)/rpm   | 110 (149.6)/4000                                        |          |                    |  |
| Max torque             | Nm (kg-m)/rpm | 320/(32.7)/2000                                         |          |                    |  |
| Compression ratio      |               | 15.6                                                    |          |                    |  |
| Fuel system            |               | Direct Injection Common Rail Diesel                     |          |                    |  |
| Transmission type      |               |                                                         |          | 6 speed automatic  |  |
| Steering type          |               | Rack & pinion, electric assisted                        |          |                    |  |
| Minimum turning radius |               | 5.4m                                                    |          |                    |  |
| Suspension             | Front         | Independent strut                                       |          |                    |  |
|                        | Rear          | Multi-link                                              |          |                    |  |
| Brakes                 | System        | Power assist with ABS+EBD+brake assist  Ventilated disc |          |                    |  |
|                        | Front         |                                                         |          |                    |  |
|                        | Rear          | Ventilated disc                                         |          |                    |  |
| Wheels                 |               | 16X6 1/2J A <b>ll</b> oy                                | 17X6 1   | /2J A <b>ll</b> oy |  |
| Tyres                  |               | 215/65R16 98H                                           |          |                    |  |
| Overall length         | mm            | 4630                                                    |          |                    |  |
| Overall width          | mm            | 1785                                                    |          |                    |  |
| Overa <b>ll</b> height | mm            | 1685                                                    |          |                    |  |
| Wheelbase              | mm            | 2630                                                    |          |                    |  |
| Tread                  | Front mm      | 1530                                                    |          |                    |  |
|                        | Rear mm       | 1535                                                    |          |                    |  |
| Min. ground clearance  | mm            |                                                         | 200      |                    |  |
| Kerb weight            | kg            | 1618 kgs                                                | 1630 kgs | 1663 kgs           |  |
| Seating capacity       | persons       |                                                         | 5        |                    |  |
| Fuel tank capacity     | litres        | 65                                                      |          |                    |  |
| Trunk capacity         | litres        | 479/603 (without drawer)                                |          |                    |  |