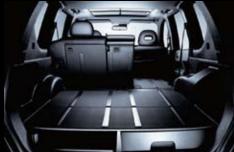

## 40/20/40 fold down back seat

Looking to get active? The rear seatback folds down in sections (split into ratios of 40/20/40) to accommodate cargo of various shapes and sizes.