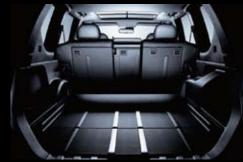

# FLEXIBLE LUGGAGE SPACE

# All seats upright

Travelling with family and friends? There's ample room for five adults and their luggage.