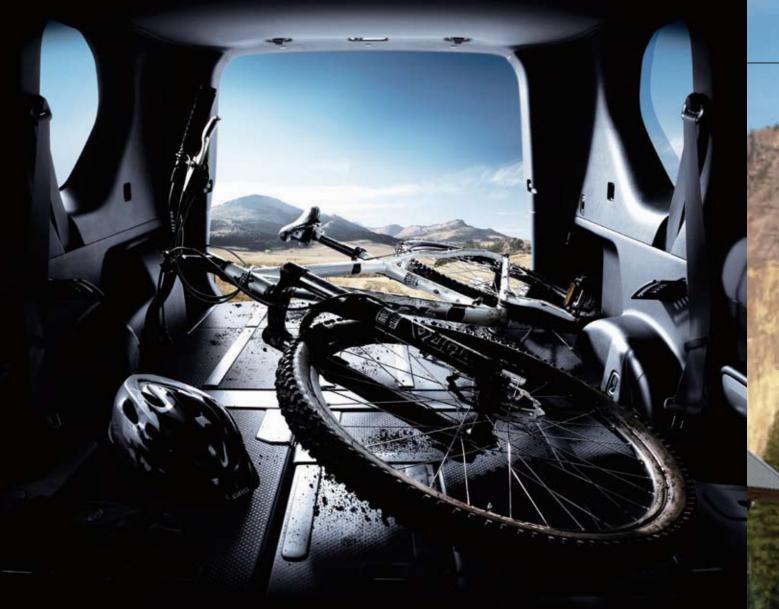

# Taking time off.

You rise early. You head for the hills. You ride hard. The NISSAN X-TRAIL's versatile cargo space opens wide to take your gear. Its functional waterproof finish takes the worry out of getting your toys and mud back home.

## **Expanded capacity**

Thinking big? Removing the Super Luggage double floor expands load space height to more than one meter.

More space to have more fun. The NISSAN X-TRAIL effortlessly accommodates everyone and everything you want to take along: friends, family, dogs, mountain bikes, fishing poles, surfboards and more. And you can change the layout in just moments to create the kind of space you need.

Quick change artist: it only takes moments to accommodate varying combinations of people and gear.

Made for fun: the waterproof floor in the cargo area easily wipes clean. If it's really dirty, take it out and wash it.

Super versatile: this drawer in the floor lets you stow items that tend to roll around. Keep them out of sight and available.

Expanded dimensions: impressive figures only hint at the versatility of the cargo area and cabin space.