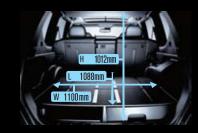

## **Expanded capacity**

Thinking big? Removing the Super Luggage double floor expands load space height to more than one meter.

More space to have more fun. The NISSAN X-TRAIL effortlessly accommodates everyone and everything you want to take along: friends, family, dogs, mountain bikes, fishing poles, surfboards and more. And you can change the layout in just moments to create the kind of space you need.

Super versatile: this drawer in the floor lets you stow items that tend to roll around. Keep them out of sight and available.

Expanded dimensions: impressive figures only hint at the versatility of the cargo area and cabin space.