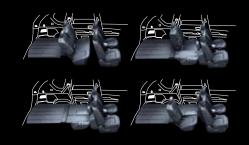

# FLEXIBLE LUGGAGE SPACE

## 40/20/40 fold down back seat

Looking to get active? The rear seatback folds down in sections (split into ratios of 40/20/40) to accommodate cargo of various shapes and sizes.

Quick change artist: it only takes moments to accommodate varying combinations of people and gear.

Made for fun: the waterproof floor in the cargo area easily wipes clean. If it's really dirty, take it out and wash it.