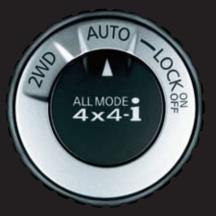

# Switch on demand

The ALL MODE 4X4-i switch gives you a choice of three different drive modes for the optimum distribution of power. 2WD mode shifts power to the front wheels for fuel-efficient city driving. In AUTO mode, the X-TRAIL analyses the terrain as you drive and precisely distributes the right amount of torque to each wheel for the best handling on any surface. If you need extra grip, LOCK mode fixes torque at the optimum front-rear ratio for confident 4x4 handling in snow, sand and rough terrain.