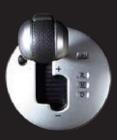

Accessories shown may not be part of standard fitment. Please consult your local o

- 1 Leather-wrapped steering wheel with chrome accents
- 3 Refined leather upholstered seats
- 2 Ergonomically designed, leather and chrome gear shift
- 4 Soft padded dashboard, front door armrests and panels