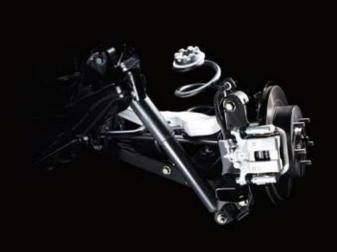

#### Refined ride

The rear independent, multi-link suspension is fine-tuned for excellent road hold, high-speed stability and sure cornering.

16-inch alloy\*