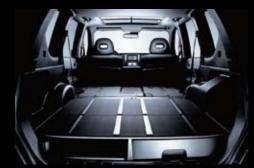

# FLEXIBLE LUGGAGE SPACE

## **Extended flat floor**

Need more space? Fold the rear seats down to create a flat floor that's more than 1700 mm long.

## **Expanded capacity**

Thinking big? Removing the Super Luggage double floor expands load space height to more than one meter.

More space to have more fun. The NISSAN X-TRAIL effortlessly accommodates everyone and everything you want to take along: friends, family, dogs, mountain bikes, fishing poles, surfboards and more. And you can change the layout in just moments to create the kind of space you need.