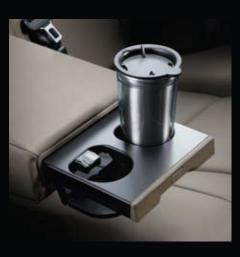

Conveniently Placed Cup Holders

Advanced Audio System

Dynamic 17" Aluminium Alloy Wheels

Centre-Console Storage System

**Rear Armrest for** Absolute Ease