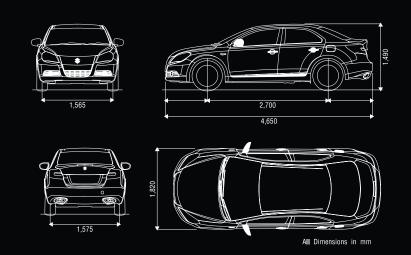

#### TECHNICAL SPECIFICATIONS

| DIMENSIONS                          | Manual (MT)                             | Automatic (CVT)            |
|-------------------------------------|-----------------------------------------|----------------------------|
| Length (mm)                         | 46                                      | 50                         |
| Width (mm)                          | 1820                                    |                            |
| Height (mm)                         | 1490                                    |                            |
| Wheel base (mm)                     | 2700                                    |                            |
| Track, front (mm)                   | 1565                                    |                            |
| Track , rear (mm)                   | 1575                                    |                            |
| Turning radius (m)                  | 5.5                                     |                            |
| CAPACITY                            |                                         |                            |
| Seating                             | 5                                       | -                          |
| Fuel tank capacity (ltrs)           | 63                                      |                            |
| Boot space (normal seating) in Itrs | 461                                     |                            |
| ENGINE                              |                                         |                            |
| No of cylinders                     | 4                                       |                            |
| No of valves                        | 16                                      |                            |
| Valve mechanism                     | VVT                                     |                            |
| Camshaft                            | DOHC                                    |                            |
| Fuel injection system               | Multipoint Injection                    |                            |
| Accelerator control                 | Electric Type                           |                            |
| Piston displacement (cc)            | 2393                                    |                            |
| Maximum power (ps @ rpm)            | 178 @ 6500                              |                            |
| Maximum torque (nm @ rpm)           | 230 @ 4000                              |                            |
| TRANSMISSION                        |                                         |                            |
| Drive system                        | 2WD                                     |                            |
| Transmission type                   | 6 MT                                    | CVT + Manual Mode          |
| CVT shift lock                      | -                                       | Yes (Key interlock device) |
| CHASSIS                             |                                         |                            |
| Steering                            | Electric power steering / Rack & Pinion |                            |
| Brakes, front                       | Ventilated disc                         |                            |
| Brakes, rear                        | Disc                                    |                            |
| Suspension, front                   | McPherson Strut                         |                            |
| Suspension, rear                    | Multi link                              |                            |
| Tyre size                           | 215/55 R17                              |                            |
| Tyre type                           | Alloy/Tubeless/Radial                   |                            |
| WEIGHT                              |                                         |                            |
| Kerb weight (kg)                    | 1460                                    | 1500                       |
| Gross weight (kg)                   | 2000                                    | 2000                       |
|                                     |                                         |                            |
| PERFORMANCE                         |                                         |                            |
| Maximum speed (km/h)                | 215                                     | 205                        |
| 0-100 Km/h (sec)                    | 7.8                                     | 8.8                        |