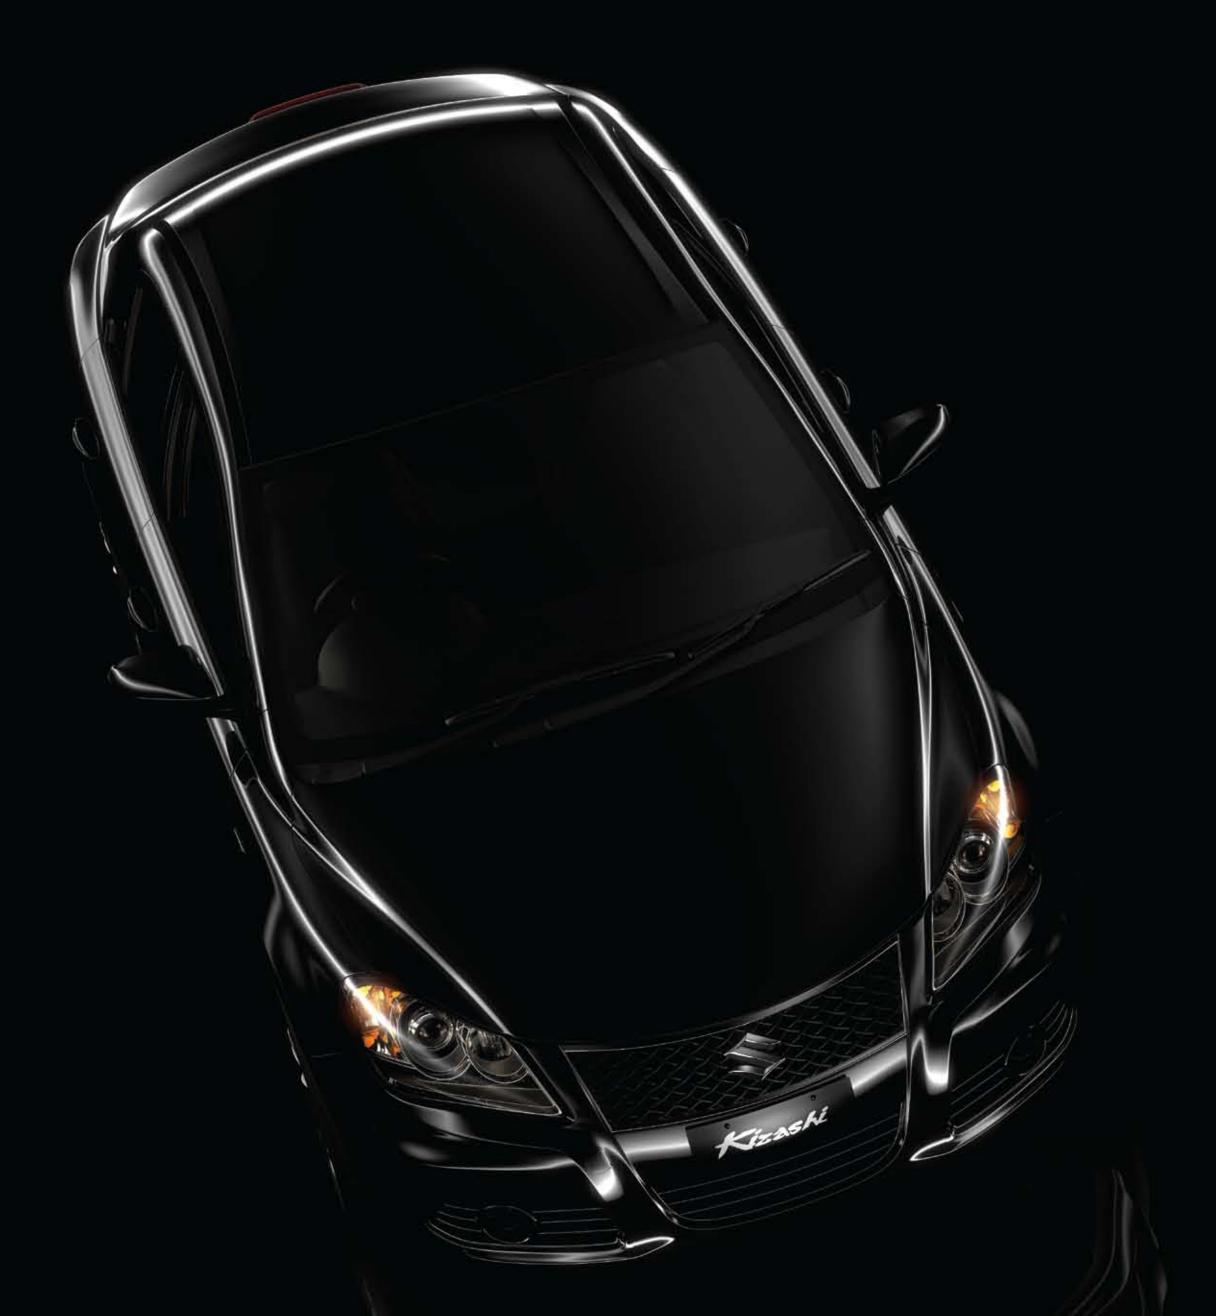

# Thrill of Freedom

Kizashi with its dynamic contours mirrors an athlete in motion and makes a bold and powerful impression. The fine balance of elegance and sportiness makes it a design marvel. Its wide powerful stance tempts you to break-free from the crowd and pave your own road ahead.

Headlamps: In the headlamps, the connected rings with a silver finish were inspired by jewellery, the lenses and other elements create beautifully contrasting visual textures.

Wheels: Even when the Kizashi is stationary, its sporty 17" aluminium alloy wheels communicate dynamism and class.