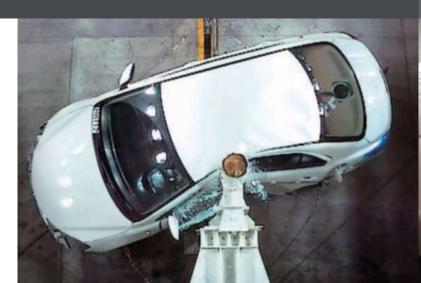

The Kizashi's body is light and strong thanks to extensive use of high-tensile steel. It combines structures that absorb greater underfloor strength for resistance to impact from and disperse impact energy with a deformation-resisting all directions.

## Peace of Mind

Experience complete peace of mind as your senses are overwhelmed by a feeling of security. With advanced new features like the anti-lock braking system, ESP<sup>®</sup> (Electronic Stability Program) with traction control for easier maneuverability, six airbags and impact-absorbing materials and structures, your drives are secure like never before.

Kizashi was awarded the highest ratings at the US NCAP safety awards, 2010, making it one of the safest cars ever made.

SRS Airbags: Extensive protection in the cabin includes two front airbags, a side airbag in each front seat, and left and right curtain airbags.