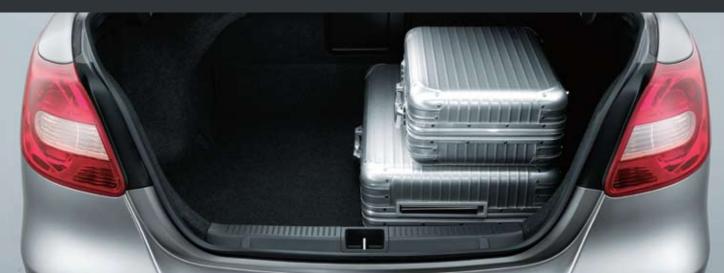

20

-----

Space: On the road, experience convenience like never before with well-crafted storage spaces close at hand. The boot has 461 litres of space, which you can easily use for diverse purposes thanks to a split rear seatback that can be folded down to expand the luggage space into the cabin.