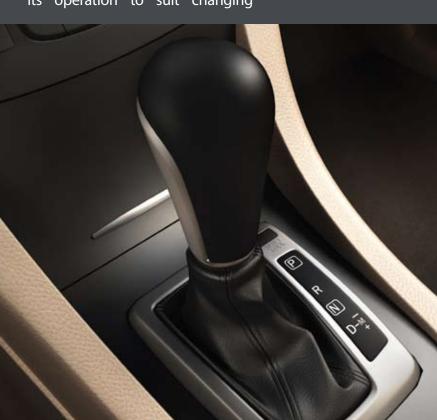

Transmission: The Continuously driving conditions. If you prefer, Variable Transmission (CVT) makes you can choose a sport-tuned, sixdriving easy by constantly adjusting speed manual transmission. its operation to suit changing