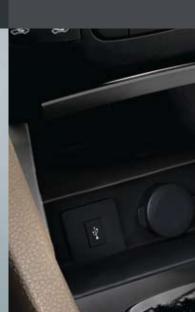

Storage: The centre-lower box in the instrument panel contains a USB port and a power socket.