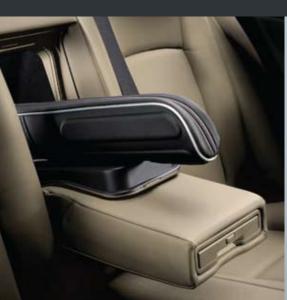

Conveniently Placed Cup Holders

Advanced Audio System

Dynamic 17" Aluminium Alloy Wheels

Centre-Console Storage System

**Rear Armrest for** Absolute Ease