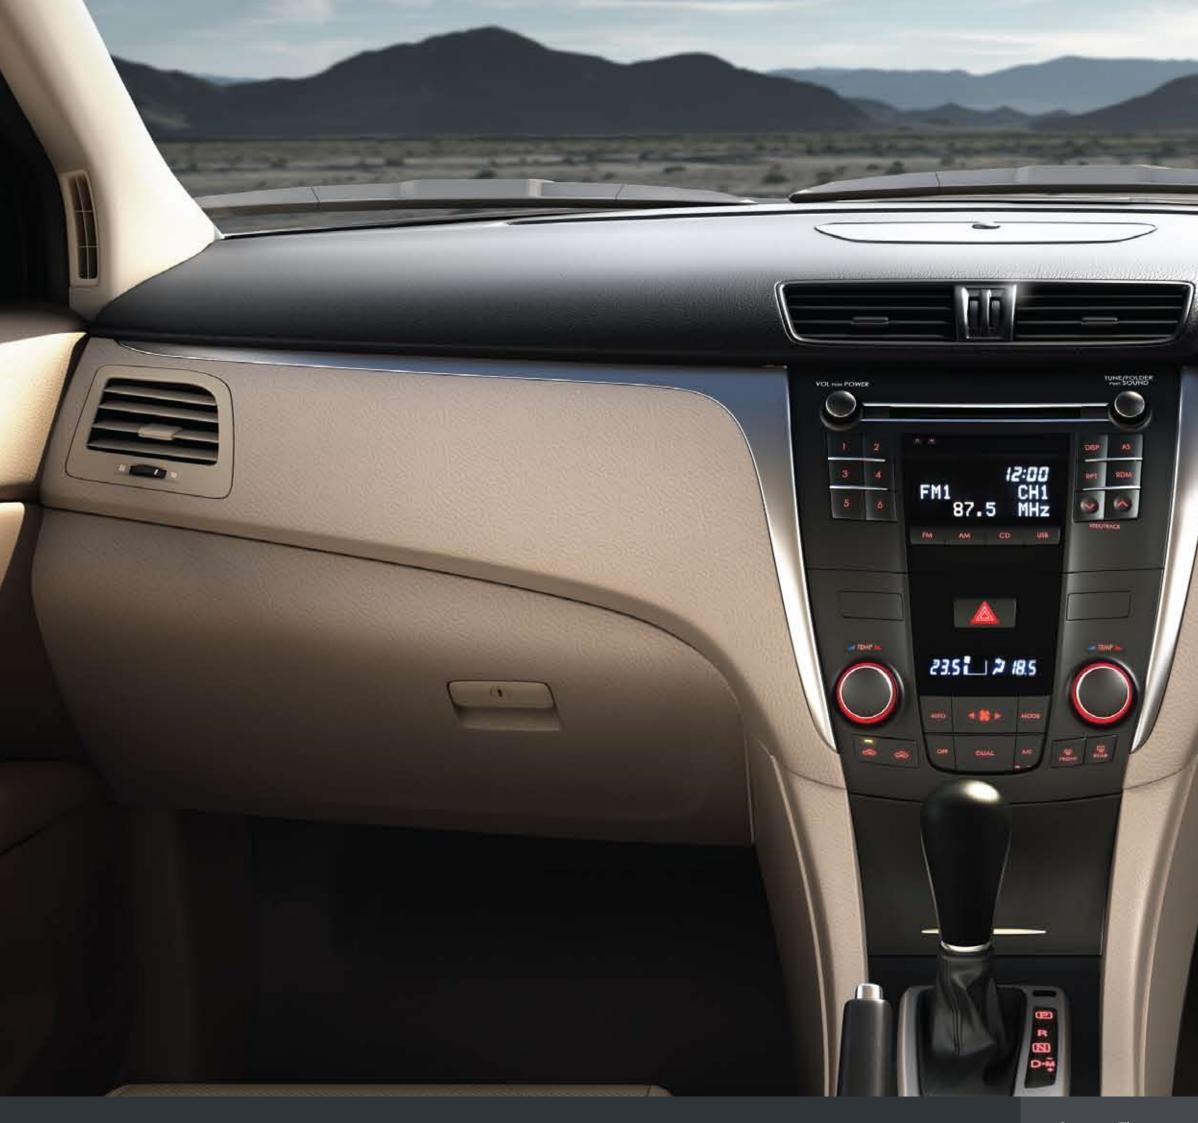

Climate Control and Audio system: The automatic air-conditioner adds comfort and lets the driver and the front passenger choose different temperatures. The integrated audio control panel with soft-touch buttons in a simple layout complements your listening pleasure.

23.5 🛄 쳐 18.5

TEMP .

ESP<sup>®</sup> (Electronic Stability Program): To maximise the driver control and make driving safer in various conditions, ESP<sup>®</sup> helps prevent wheelspin and skids by applying control to the engine and the brakes when necessary.