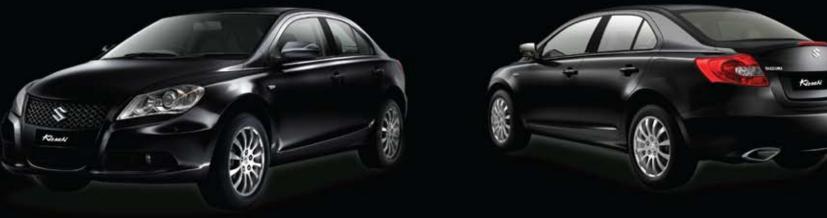

# Thrill of Freedom

Kizashi with its dynamic contours mirrors an athlete in motion and makes a bold and powerful impression. The fine balance of elegance and sportiness makes it a design marvel. Its wide powerful stance tempts you to break-free from the crowd and pave your own road ahead.

Headlamps: In the headlamps, the connected rings with a silver finish were inspired by jewellery, the lenses and other elements create beautifully contrasting visual textures.

Wheels: Even when the Kizashi is stationary, its sporty 17" aluminium alloy wheels communicate dynamism and class.

Dual Exhausts: Kizashi's distinctive stainless-steel exhaust covers were inspired by Suzuki's world-beating sport bike designs.

Suspension: A highly rigid and light suspension system gives great handling. It has subframes with floating structures to ensure that the ride is smooth and quiet.