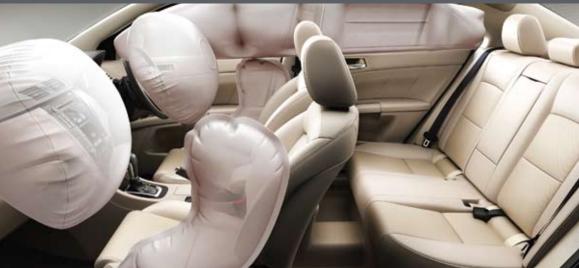

## Peace of Mind

Experience complete peace of mind as your senses are overwhelmed by a feeling of security. With advanced new features like the anti-lock braking system, ESP<sup>®</sup> (Electronic Stability Program) with traction control for easier maneuverability, six airbags and impact-absorbing materials and structures, your drives are secure like never before.

Kizashi was awarded the highest ratings at the US NCAP safety awards, 2010, making it one of the safest cars ever made.

SRS Airbags: Extensive protection in the cabin includes two front airbags, a side airbag in each front seat, and left and right curtain airbags.