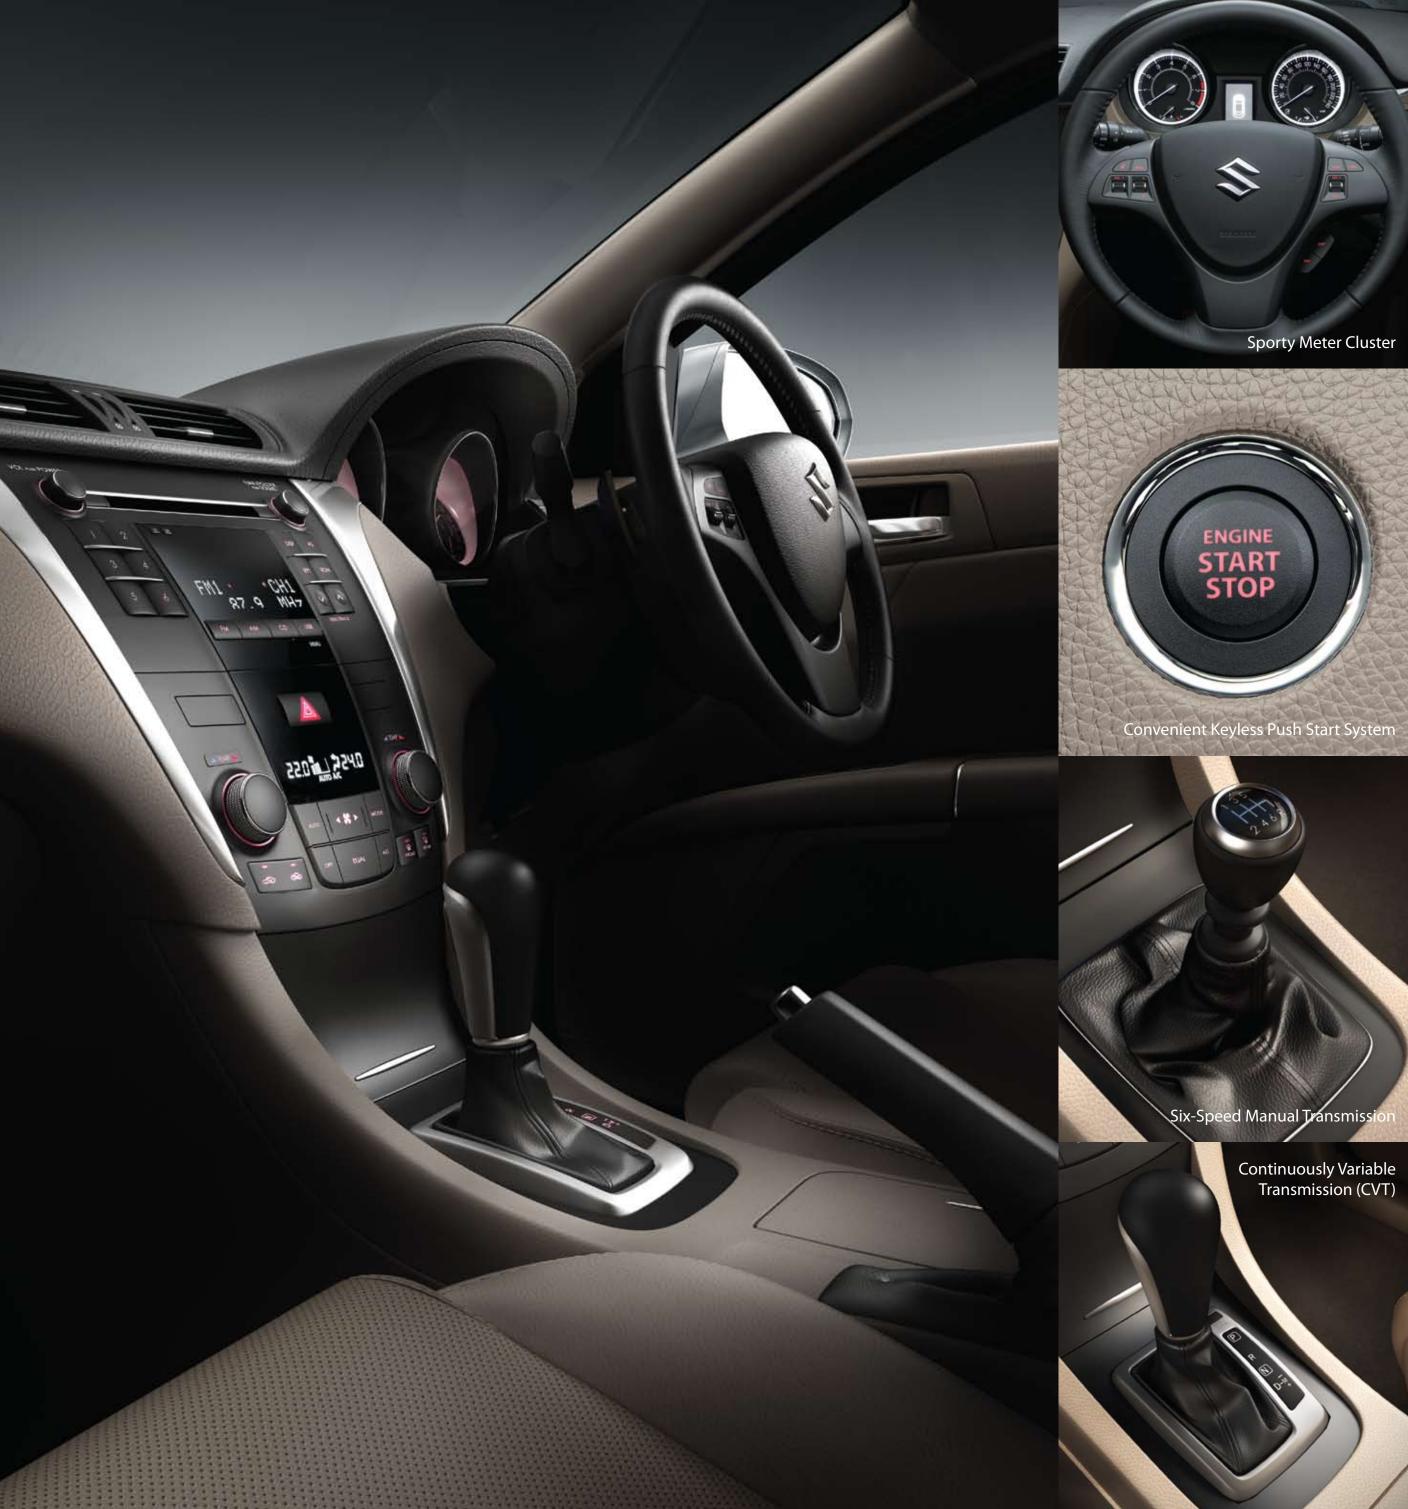

Transmission: The Continuously driving conditions. If you prefer, Variable Transmission (CVT) makes you can choose a sport-tuned, sixdriving easy by constantly adjusting speed manual transmission. its operation to suit changing

## Pure Indulgence

.

The term indulgence acquires a whole new meaning each time you sink into the plush leather seats of a Kizashi. Revel in the luxury as a minimalist design, sporty instrumentation and ergonomically designed contemporary interiors, reflect your taste for finer things in life. Now, just sit back and rediscover driving pleasure.

Storage: The centre-lower box in the instrument panel contains a USB port and a power socket.

Climate Control and Audio system: The automatic air-conditioner adds comfort and lets the driver and the front passenger choose different temperatures. The integrated audio control panel with soft-touch buttons in a simple layout complements your listening pleasure.