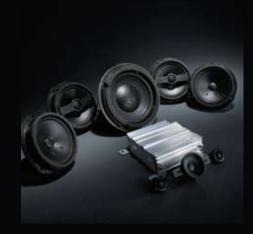

Climate Control and Audio system: The automatic air-conditioner adds comfort and lets the driver and the front passenger choose different temperatures. The integrated audio control panel with soft-touch buttons in a simple layout complements your listening pleasure.