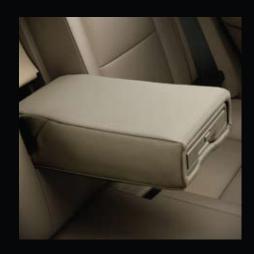

Conveniently Placed Cup Holders

Advanced Audio System

Dynamic 17" Aluminium Alloy Wheels

Centre-Console Storage System

**Rear Armrest for** Absolute Ease