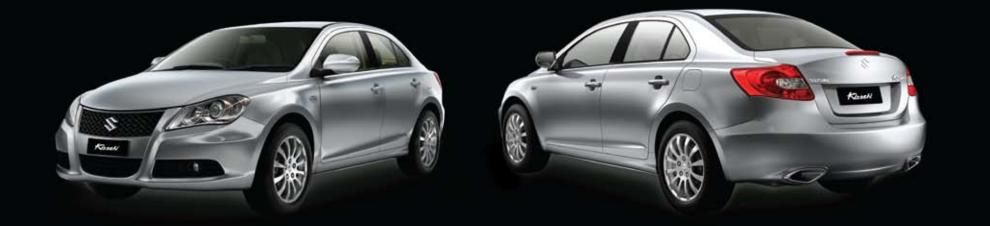

Snow White Pearl

Super Black Pearl

Premium Silver Metallic

Stylish New Integrated Key

Beige Leather Seats for a Relaxing Drive

Rear Vents for Added Comfort

10-Way, Power-Adjustable Drivers Seat with 3-Position Memory System