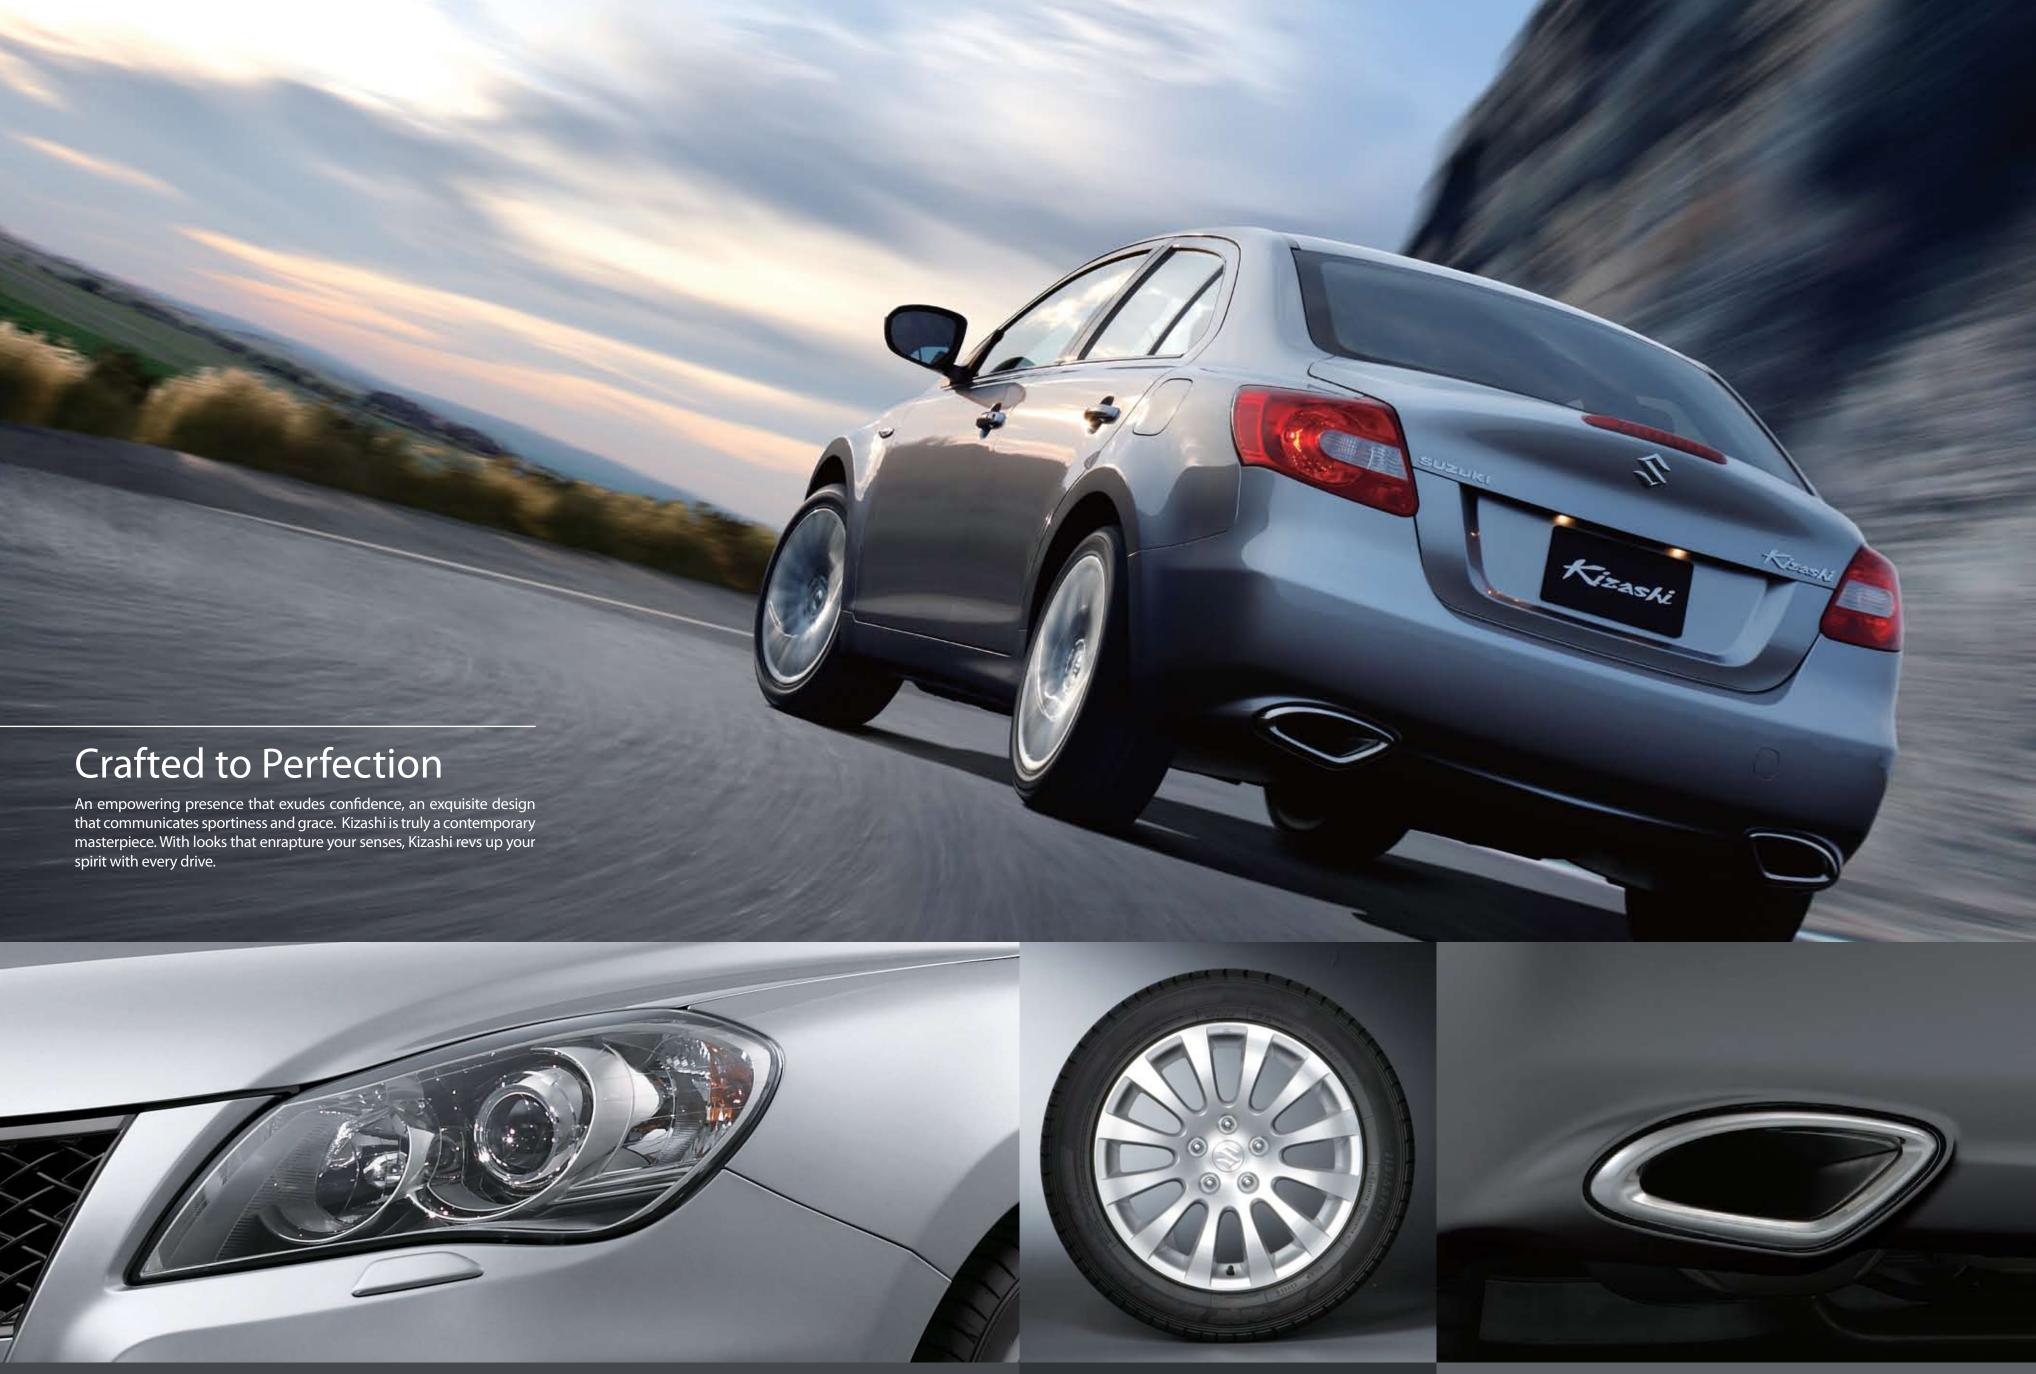

# Thrill of Freedom

Kizashi with its dynamic contours mirrors an athlete in motion and makes a bold and powerful impression. The fine balance of elegance and sportiness makes it a design marvel. Its wide powerful stance tempts you to break-free from the crowd and pave your own road ahead.

Headlamps: In the headlamps, the connected rings with a silver finish were inspired by jewellery, the lenses and other elements create beautifully contrasting visual textures.

Wheels: Even when the Kizashi is stationary, its sporty 17" aluminium alloy wheels communicate dynamism and class.

Dual Exhausts: Kizashi's distinctive stainless-steel exhaust covers were inspired by Suzuki's world-beating sport bike designs.

Suspension: A highly rigid and light suspension system gives great handling. It has subframes with floating structures to ensure that the ride is smooth and quiet.