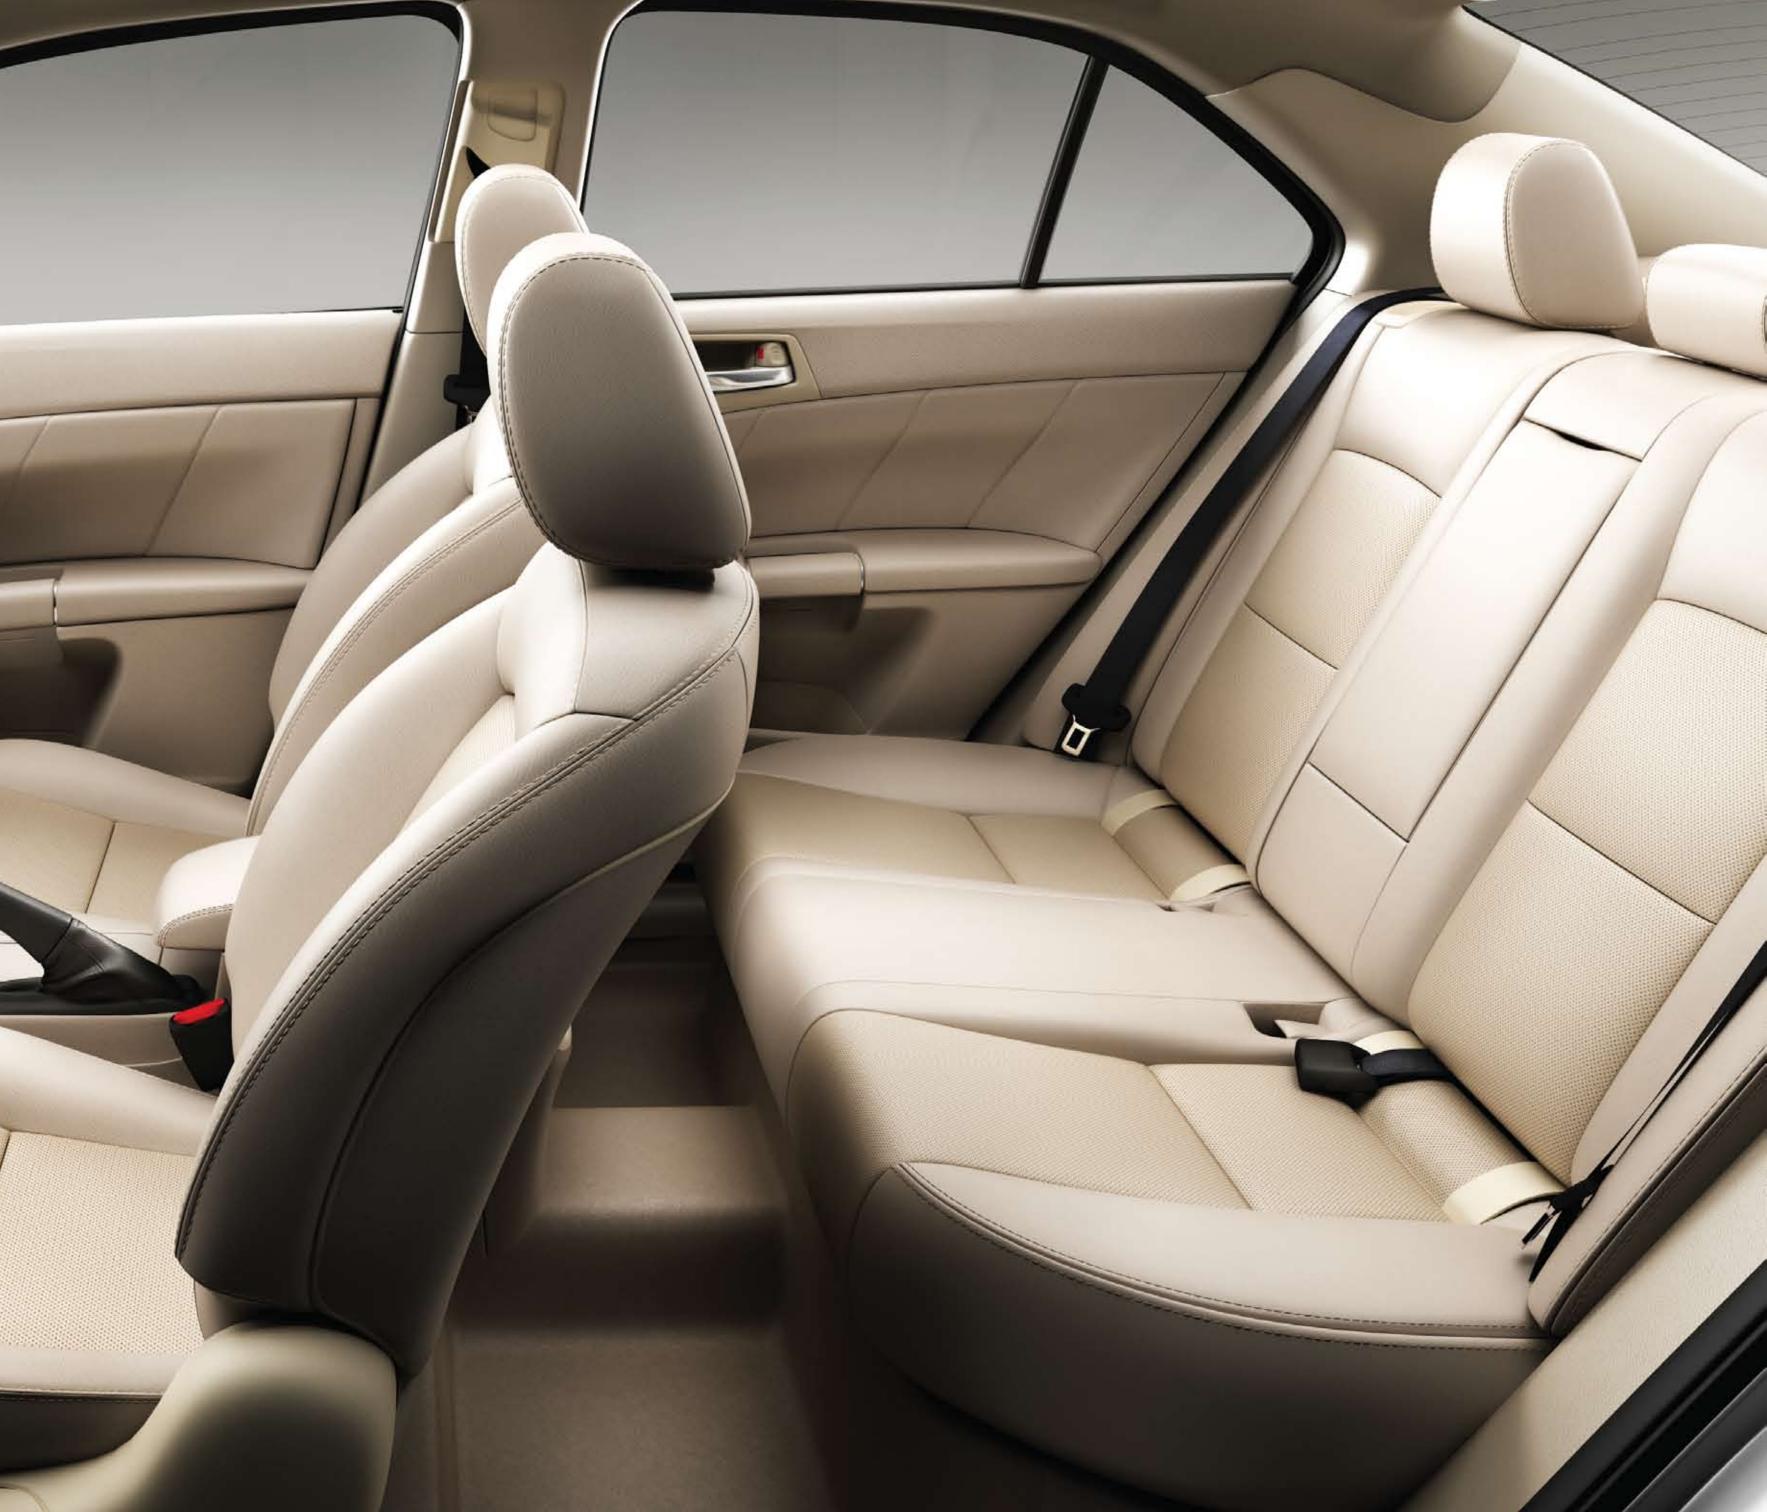

## Pure Indulgence

.

The term indulgence acquires a whole new meaning each time you sink into the plush leather seats of a Kizashi. Revel in the luxury as a minimalist design, sporty instrumentation and ergonomically designed contemporary interiors, reflect your taste for finer things in life. Now, just sit back and rediscover driving pleasure.

Snow White Pearl

Super Black Pearl

Premium Silver Metallic

Stylish New Integrated Key

Beige Leather Seats for a Relaxing Drive

Rear Vents for Added Comfort

10-Way, Power-Adjustable Drivers Seat with 3-Position Memory System

Conveniently Placed Cup Holders

Advanced Audio System

Dynamic 17" Aluminium Alloy Wheels

Centre-Console Storage System

**Rear Armrest for** Absolute Ease