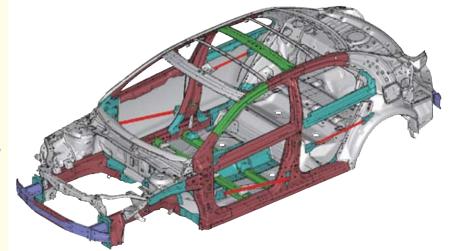

The Kizashi's body is light and strong thanks to extensive use of high-tensile steel. It combines structures that absorb greater underfloor strength for resistance to impact from and disperse impact energy with a deformation-resisting all directions.