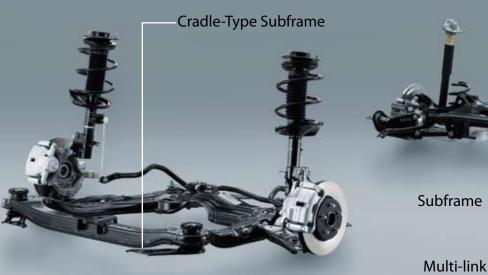

Dual Exhausts: Kizashi's distinctive stainless-steel exhaust covers were inspired by Suzuki's world-beating sport bike designs.

Suspension: A highly rigid and light suspension system gives great handling. It has subframes with floating structures to ensure that the ride is smooth and quiet.

Multi-link Rear Suspension

MacPherson-Strut Front Suspension