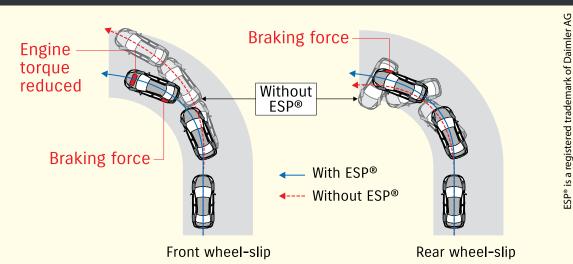

23.5 🛄 쳐 18.5

TEMP .

ESP<sup>®</sup> (Electronic Stability Program): To maximise the driver control and make driving safer in various conditions, ESP<sup>®</sup> helps prevent wheelspin and skids by applying control to the engine and the brakes when necessary.

## Peace of Mind

Experience complete peace of mind as your senses are overwhelmed by a feeling of security. With advanced new features like the anti-lock braking system, ESP<sup>®</sup> (Electronic Stability Program) with traction control for easier maneuverability, six airbags and impact-absorbing materials and structures, your drives are secure like never before.