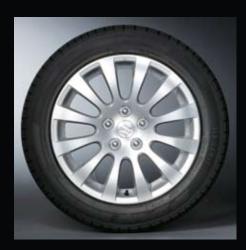

Headlamps: In the headlamps, the connected rings with a silver finish were inspired by jewellery, the lenses and other elements create beautifully contrasting visual textures.

Wheels: Even when the Kizashi is stationary, its sporty 17" aluminium alloy wheels communicate dynamism and class.

Conveniently Placed Cup Holders

Advanced Audio System

Dynamic 17" Aluminium Alloy Wheels

Centre-Console Storage System

**Rear Armrest for** Absolute Ease