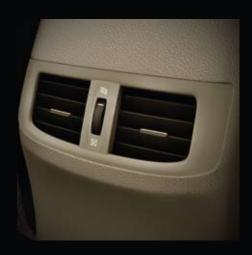

Climate Control and Audio system: The automatic air-conditioner adds comfort and lets the driver and the front passenger choose different temperatures. The integrated audio control panel with soft-touch buttons in a simple layout complements your listening pleasure.

Snow White Pearl

Super Black Pearl

Premium Silver Metallic

Stylish New Integrated Key

Beige Leather Seats for a Relaxing Drive

Rear Vents for Added Comfort

10-Way, Power-Adjustable Drivers Seat with 3-Position Memory System