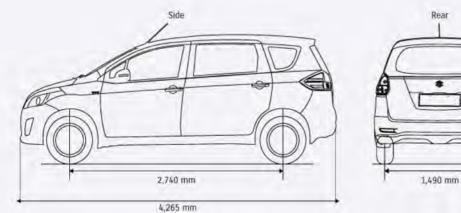

The shades of LUV

| Dimensions in mm          |                                 |                                     |
|---------------------------|---------------------------------|-------------------------------------|
| Overall length            | 4.265                           |                                     |
| Overall width             | 1,695                           |                                     |
| Overall height            | 1,685                           |                                     |
| Wheel base                | 2,740                           |                                     |
| Front track               | 1,480                           |                                     |
| Rear track                | 1.490                           |                                     |
| Ground clearance          | 185                             |                                     |
| Turning radius (m)        | 5.2                             |                                     |
| Turning radius (m)        | 3.2                             |                                     |
| Engine                    | Petrol                          | Diesel                              |
| Туре                      | K-Series Petrol Engine with VVT | DDiS Diesel Engine                  |
| Displacement (cc)         | 1373                            | 1248                                |
| Number of cylinders       | 4                               | 4                                   |
| Number of valves          | 16                              | 16                                  |
| Fuel distribution         | Multipoint Injection            | CRDI (Common Rail Direct Injection) |
| Bore (mm) x Stroke (mm)   | 73 x 82                         | 69.6 x 82                           |
| Maximum power (PS@rpm)    | 95@6000                         | 90@4000                             |
| Maximum torque (Nm@rpm)   | 130@4000                        | 200@1750                            |
| Emmission                 | BSIV OBD-2                      | BSIV OBD-2                          |
|                           | B31V OBD-2                      | B317 OB0-2                          |
| Transmission              |                                 |                                     |
| Туре                      | 5MT                             | SMT                                 |
| Weight                    |                                 |                                     |
| Gross vehicle weight (Kg) | 1760                            | 1845                                |
|                           | Steering                        |                                     |
| Steering type             | Rack and Pinion                 |                                     |
| Power steering type       | EPS & Tilt                      |                                     |
| rower steering type       |                                 |                                     |
|                           | Brakes                          |                                     |
| Front                     | Disc                            |                                     |
| Rear                      | Drum                            |                                     |
|                           | Suspension                      |                                     |
| Front                     | MacPherson Strut                |                                     |
| Rear                      | Torsion Beam                    |                                     |
|                           | Tyre size                       |                                     |
| Steel (L&V Grade)         | 185/65R15                       |                                     |
|                           |                                 |                                     |
| Alloy (Z Grade)           | 185/65R15                       |                                     |
|                           | Capacity                        |                                     |
| Fuel tank capacity (L)    | 45                              |                                     |
| Seating capacity          | 7                               |                                     |
|                           |                                 |                                     |
|                           |                                 |                                     |