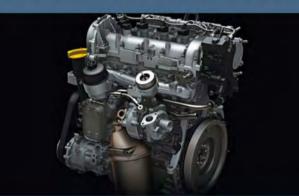

D13A DDiS Super turbo diesel engine: Superb performance

The DDiS is a 1.3-litre diesel engine that generates high power and excellent torque. The combination of common rail fuel injection with an inter-cooled turbocharger generates high dynamic torque for excellent acceleration and all-round performance, together with outstanding fuel efficiency, making it one of the most trusted diesel engines in the world.