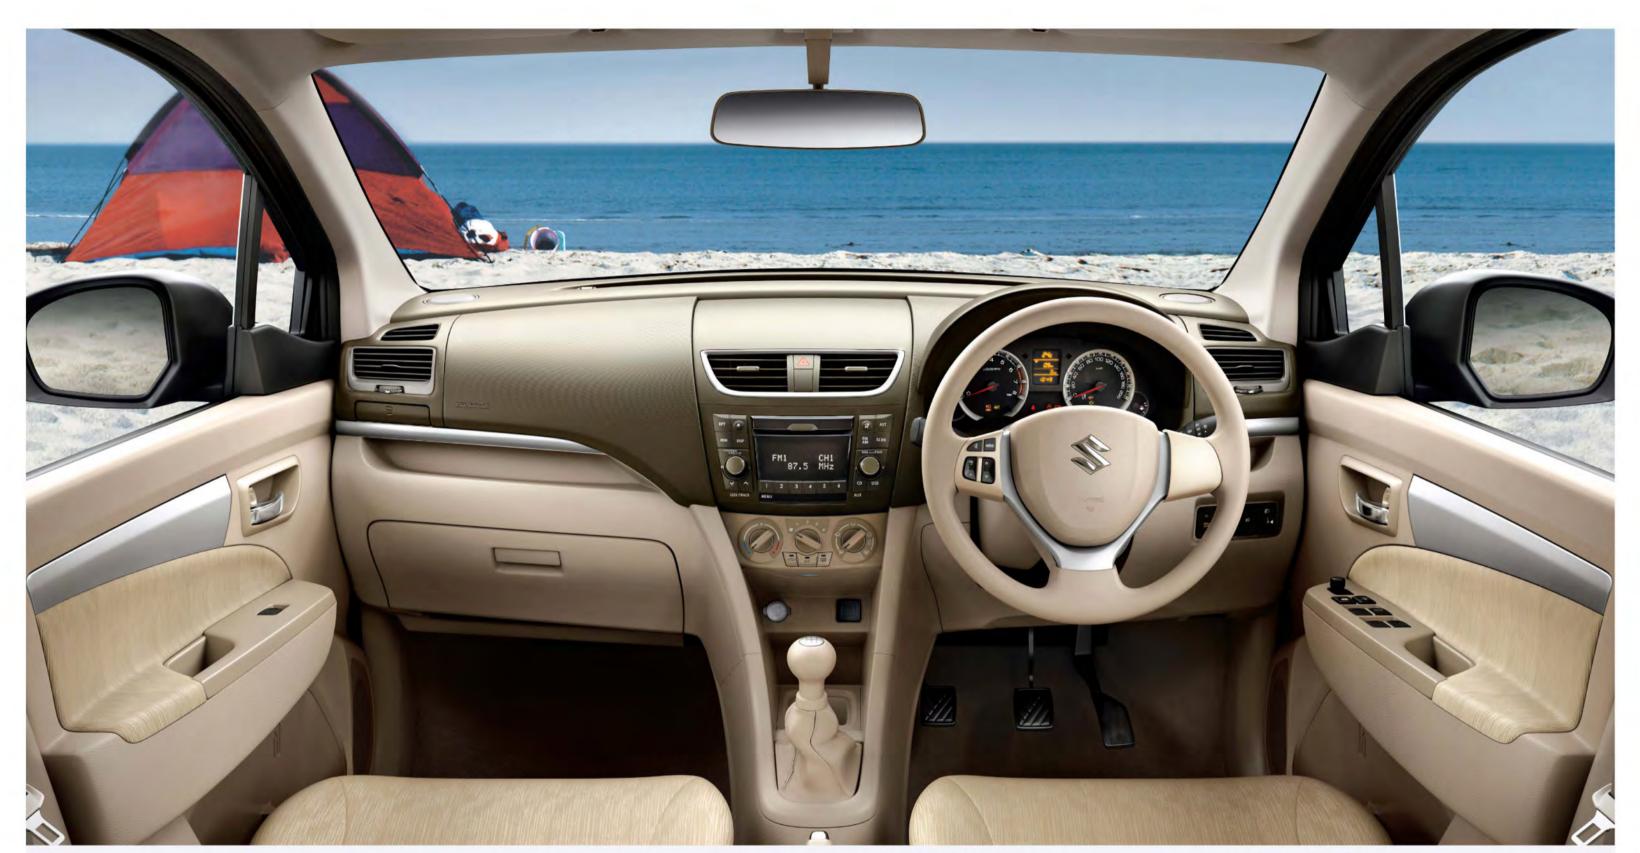

# LUV is beautiful inside

If it doesn't keep you warm and make you smile, it isn't LUV. Open the door of the Ertiga and step into a world where elegance meets comfort, a space that is designed to optimise the convenience of the driver and passengers. A myriad of features that blend style and comfort come together to create an interior that suits the pioneer of a new car category. Step in and start discovering LUV!

Stylish meter cluster with LCD display

High-quality textured, premium upholstery

Sporty dashboard

A stylish dashboard, done up in contrasting brown & beige, fitted with user-friendly features.

In-built music system Advanced music system with volume control that adjusts

itself according to the speed of the car, in-line with the volume pre-set by the user, 4+2 speakers and an LCD screen.

Chrome door handles & silver trims For an added touch of class to the interiors.

2<sup>nd</sup> row AC with controls Separate air-conditioning in the rear-cabin, with three easy settings, ensures that even the 3rd row gets great cooling.