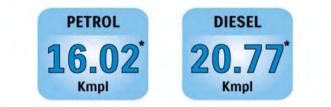

T(Variable Valve Timing technology) engine is a light and fuel-efficient 1.4-litre petrol powered engine. It incorporates VVT which optimises intake-valve timing, to refine power delivery and boost fuel efficiency. This is further enhanced by paying special attention to reducing friction in engine components, for smoother running and reduced engine noise.

D13A DDiS Super turbo diesel engine: Superb performance



The DDiS is a 1.3-litre diesel engine that generates high power and excellent torque. The combination of common rail fuel injection with an inter-cooled turbocharger generates high dynamic torque for excellent acceleration and all-round performance, together with outstanding fuel efficiency, making it one of the most trusted diesel engines in the world.

Best in class mileage\*



\*Test results of rule 115 of CMVR

### Better manoeuvrability for enhanced performance



- 5.2 meters compact turning radius
- 15-inch wheels for superior stability
- Tilt steering for driving comfort
- Rear wiper for enhanced visibility
- Higher seating enables better all-around visibility
- High ground clearance for better all-terrain driving

# LUV is an endless once you are on the go in the Ertiga, the responsiveness of the engine will ensure

the responsiveness of the engine will ensure that you never want the journey to end. At the heart of the exciting driving performance of the category forerunner are two meticulously refined engines that deliver lively power with outstanding fuel efficiency and reduced emissions.

ERTIGA ZXI

ERTIGA

MARUTI

ABS

# LUV shields LUV protects

Be