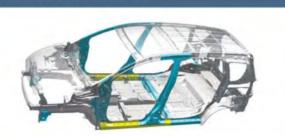

## Optimised strength and weight

ERTIGA

The use of higher tensile steel for strategic sections of the body structure and carefully positioned reinforcements provides excellent rigidity and strength, and helps reduce overall body weight without compromising on safety.