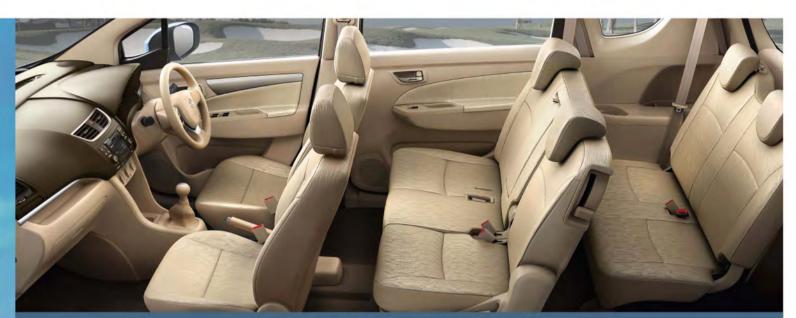

# Everyone's in LUV The 5+2 Flexi-Seating

Designed to carry 7 people in a 3-row layout, the Ertiga ensures no one is left behind. The smart design of the Ertiga enables the creation of a cabin which offers comfort and space to every passenger. The first-of-its-kind vehicle, with a long wheelbase, high headroom and careful positioning of the seating, provides ample space in every row.

The versatility provided by different passenger and luggage combinations possible makes the Ertiga ideal for everything from a shopping spree at the mart to a family road trip.

# 2ND ROW SEATS

- Centre armrest
- A slide back 2<sup>nd</sup> row for more comfort
- Reclining seatbacks
- Easily accessible cup-holders
- Convenient seatback pockets
- Inwardly curved seatbacks of the front row increase legroom for 2nd row
- 60:40 split enables versatility in passenger
   and luggage combinations

- Ample legroom
- Armrest
- Easy walk-in to 3<sup>rd</sup> row through fold-and-slide function of 2<sup>nd</sup> row seats
- Single-fold operation folds 3<sup>rd</sup> row seats fully flat to create a large luggage space