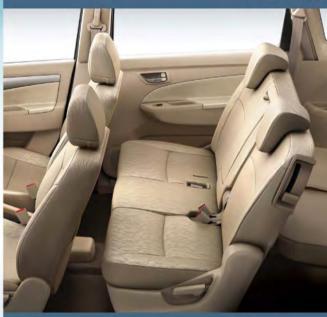

# Everyone's in LUV The 5+2 Flexi-Seating

Designed to carry 7 people in a 3-row layout, the Ertiga ensures no one is left behind. The smart design of the Ertiga enables the creation of a cabin which offers comfort and space to every passenger. The first-of-its-kind vehicle, with a long wheelbase, high headroom and careful positioning of the seating, provides ample space in every row.

The versatility provided by different passenger and luggage combinations possible makes the Ertiga ideal for everything from a shopping spree at the mart to a family road trip.

# 2ND ROW SEATS

- Centre armrest
- A slide back 2<sup>nd</sup> row for more comfort
- Reclining seatbacks
- Easily accessible cup-holders
- Convenient seatback pockets
- Inwardly curved seatbacks of the front row increase legroom for 2nd row
- 60:40 split enables versatility in passenger
   and luggage combinations

- Ample legroom
- Armrest
- Easy walk-in to 3<sup>rd</sup> row through fold-and-slide function of 2<sup>nd</sup> row seats
- Single-fold operation folds 3<sup>rd</sup> row seats fully flat to create a large luggage space