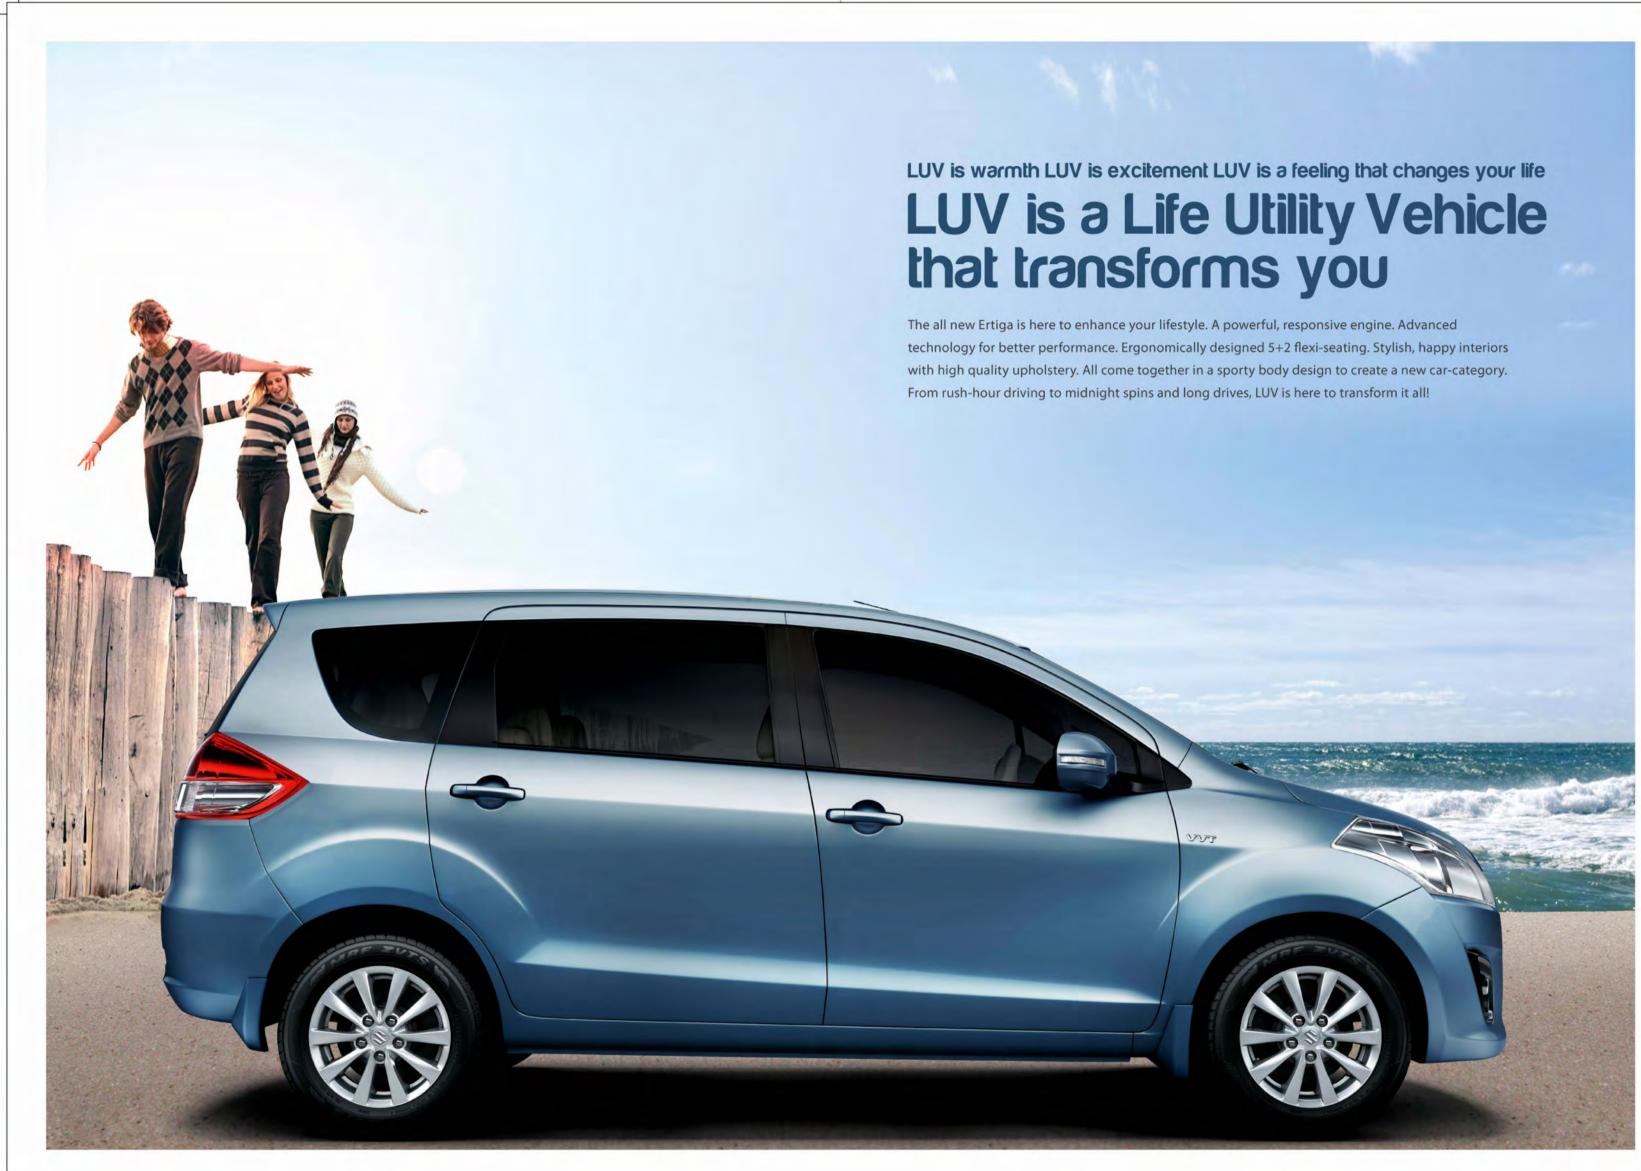

# The LUV Triangle. Form, Function & Space create versatility

The Ertiga combines the compactness and manoeuvrability of a hatchback, the style and comfort of a sedan with the space and stature of an SUV. The interiors of the category creator are not just designed for style but to provide the ultimate in versatility with passenger and luggage combinations.