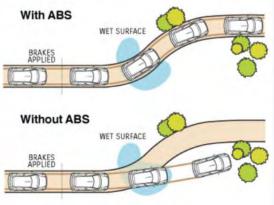

## ABS with EBD for controlled braking

ABS (Antilock Brake System) prevents the wheels from locking up during sudden braking, and EBD (Electronic Brake force Distribution) uses the ABS to optimise distribution of braking force to the front/rear and left/right wheels in response to vehicle load and driving conditions, to optimise braking performance.