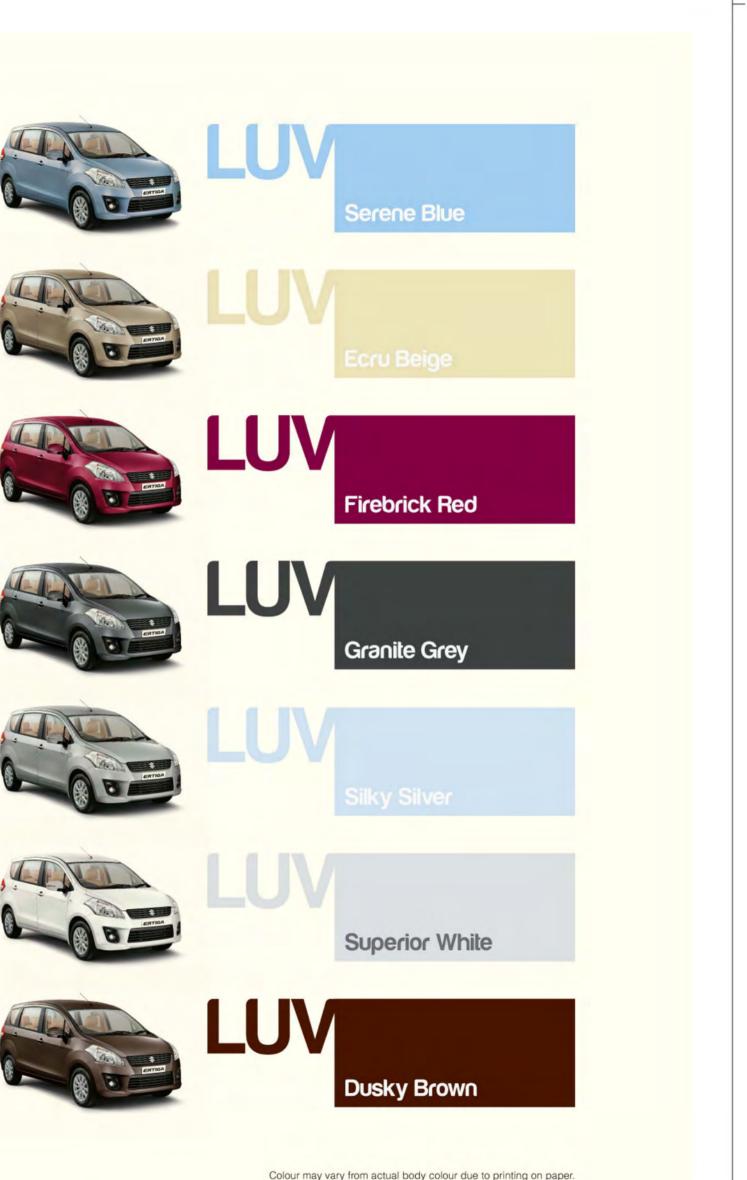

The shades of LUV

| Dimensions in mm          |                                 |                                     |
|---------------------------|---------------------------------|-------------------------------------|
| Overall length            | 4.265                           |                                     |
| Overall width             | 1,695                           |                                     |
| Overall height            | 1,685                           |                                     |
| Wheel base                | 2,740                           |                                     |
| Front track               | 1,480                           |                                     |
| Rear track                | 1.490                           |                                     |
| Ground clearance          | 185                             |                                     |
| Turning radius (m)        | 5.2                             |                                     |
| Turning radius (m)        | 3.2                             |                                     |
| Engine                    | Petrol                          | Diesel                              |
| Туре                      | K-Series Petrol Engine with VVT | DDiS Diesel Engine                  |
| Displacement (cc)         | 1373                            | 1248                                |
| Number of cylinders       | 4                               | 4                                   |
| Number of valves          | 16                              | 16                                  |
| Fuel distribution         | Multipoint Injection            | CRDI (Common Rail Direct Injection) |
| Bore (mm) x Stroke (mm)   | 73 x 82                         | 69.6 x 82                           |
| Maximum power (PS@rpm)    | 95@6000                         | 90@4000                             |
| Maximum torque (Nm@rpm)   | 130@4000                        | 200@1750                            |
| Emmission                 | BSIV OBD-2                      | BSIV OBD-2                          |
|                           | B31V OBD-2                      | B317 OB0-2                          |
| Transmission              |                                 |                                     |
| Туре                      | 5MT                             | SMT                                 |
| Weight                    |                                 |                                     |
| Gross vehicle weight (Kg) | 1760                            | 1845                                |
|                           | Steering                        |                                     |
| Steering type             | Rack and Pinion                 |                                     |
| Power steering type       | EPS & Tilt                      |                                     |
| rower steering type       |                                 |                                     |
|                           | Brakes                          |                                     |
| Front                     | Disc                            |                                     |
| Rear                      | Drum                            |                                     |
|                           | Suspension                      |                                     |
| Front                     | MacPherson Strut                |                                     |
| Rear                      | Torsion Beam                    |                                     |
|                           | Tyre size                       |                                     |
| Steel (L&V Grade)         | 185/65R15                       |                                     |
|                           |                                 |                                     |
| Alloy (Z Grade)           | 185/65R15                       |                                     |
|                           | Capacity                        |                                     |
| Fuel tank capacity (L)    | 45                              |                                     |
| Seating capacity          | 7                               |                                     |
|                           |                                 |                                     |
|                           |                                 |                                     |