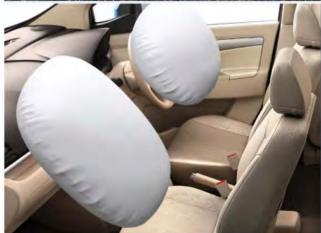

# SRS Airbags

The the a

To help protect the driver and front passenger in an emergency, the Ertiga is equipped with Supplementa Restraint System (SRS) dual front sea airbags that help cushion the impact and reduce the chances of injury.