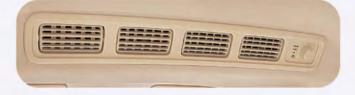

itself according to the speed of the car, in-line with the volume pre-set by the user, 4+2 speakers and an LCD screen.

Chrome door handles & silver trims For an added touch of class to the interiors.

2<sup>nd</sup> row AC with controls Separate air-conditioning in the rear-cabin, with three easy settings, ensures that even the 3rd row gets great cooling.