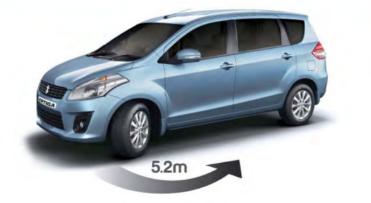

### Better manoeuvrability for enhanced performance

- 5.2 meters compact turning radius
- 15-inch wheels for superior stability
- Tilt steering for driving comfort
- Rear wiper for enhanced visibility
- Higher seating enables better all-around visibility
- High ground clearance for better all-terrain driving