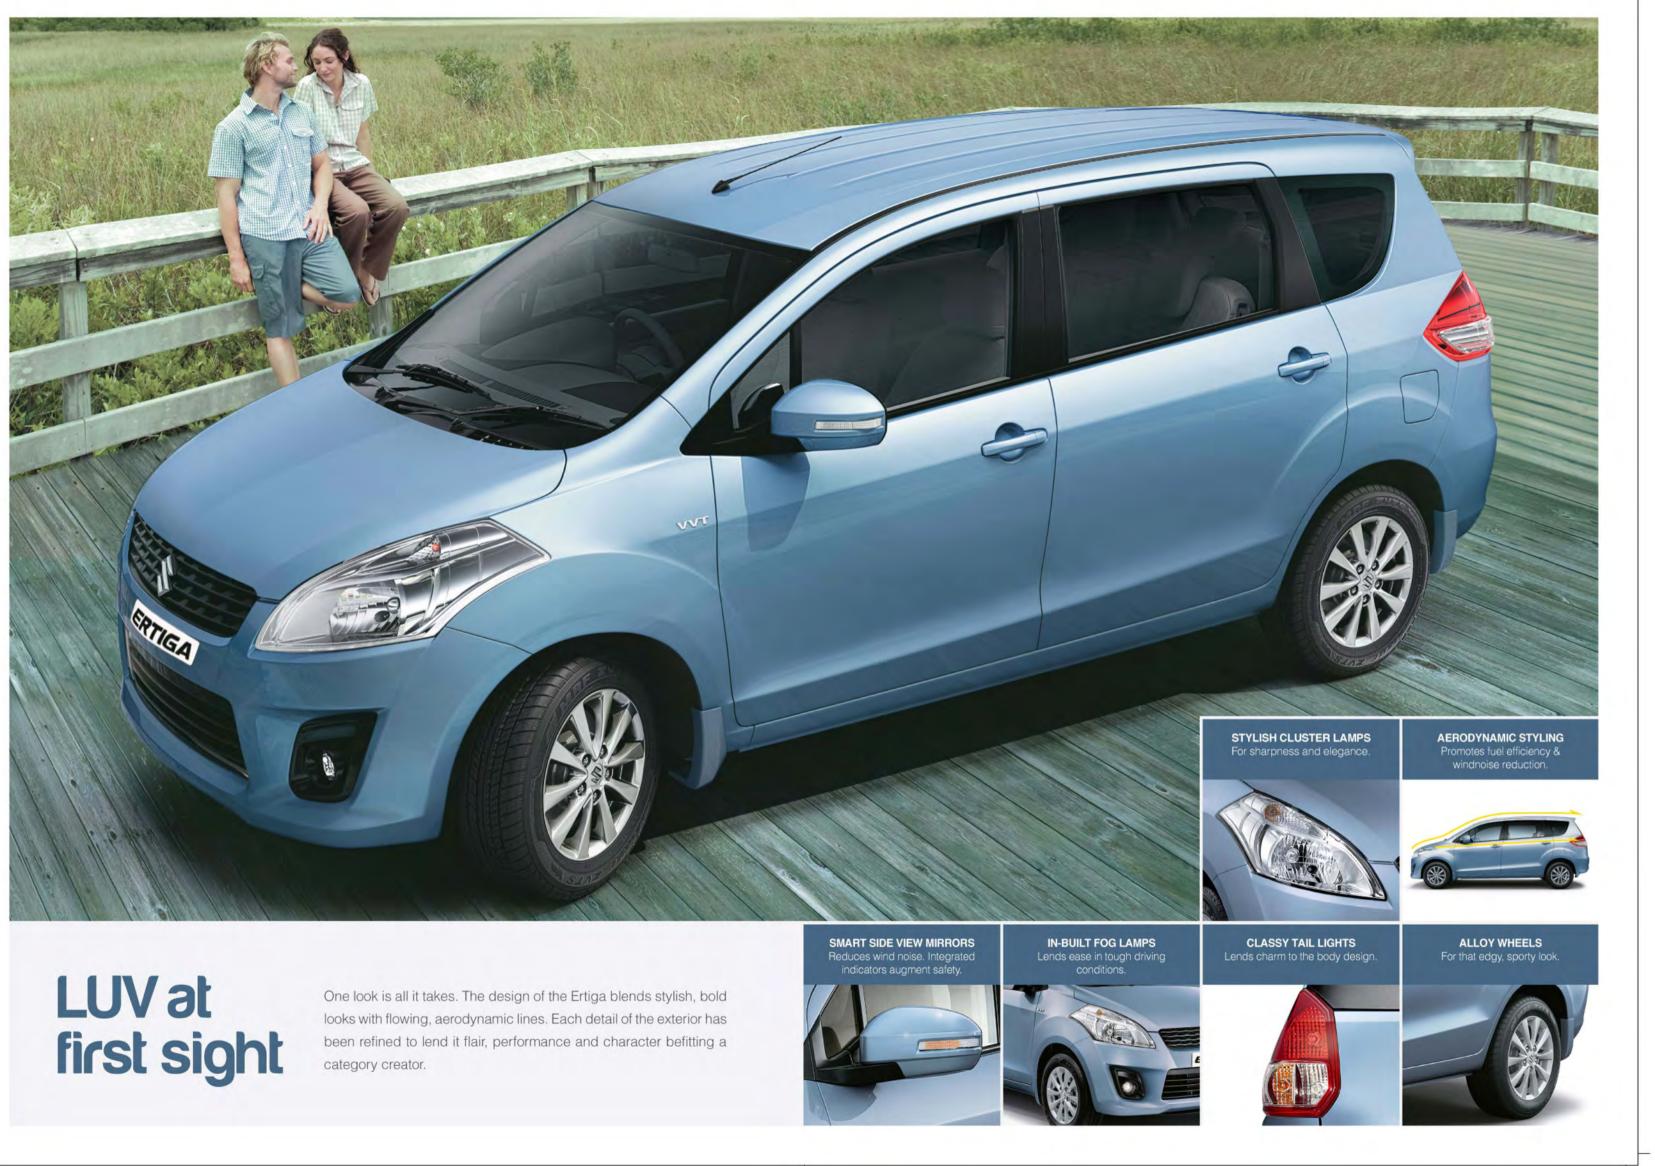

### Better manoeuvrability for enhanced performance

- 5.2 meters compact turning radius
- 15-inch wheels for superior stability
- Tilt steering for driving comfort
- Rear wiper for enhanced visibility
- Higher seating enables better all-around visibility
- High ground clearance for better all-terrain driving

## Optimised strength and weight

ERTIGA

The use of higher tensile steel for strategic sections of the body structure and carefully positioned reinforcements provides excellent rigidity and strength, and helps reduce overall body weight without compromising on safety.