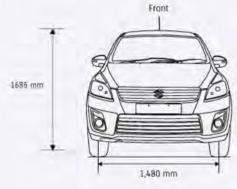

The shades of LUV

| Dimensions in mm          |                                 |                                     |
|---------------------------|---------------------------------|-------------------------------------|
| Overall length            | 4.265                           |                                     |
| Overall width             | 1,695                           |                                     |
| Overall height            | 1,685                           |                                     |
| Wheel base                | 2,740                           |                                     |
| Front track               | 1,480                           |                                     |
| Rear track                | 1.490                           |                                     |
| Ground clearance          | 185                             |                                     |
| Turning radius (m)        | 5.2                             |                                     |
| Turning radius (m)        | 3.2                             |                                     |
| Engine                    | Petrol                          | Diesel                              |
| Туре                      | K-Series Petrol Engine with VVT | DDiS Diesel Engine                  |
| Displacement (cc)         | 1373                            | 1248                                |
| Number of cylinders       | 4                               | 4                                   |
| Number of valves          | 16                              | 16                                  |
| Fuel distribution         | Multipoint Injection            | CRDI (Common Rail Direct Injection) |
| Bore (mm) x Stroke (mm)   | 73 x 82                         | 69.6 x 82                           |
| Maximum power (PS@rpm)    | 95@6000                         | 90@4000                             |
| Maximum torque (Nm@rpm)   | 130@4000                        | 200@1750                            |
| Emmission                 | BSIV OBD-2                      | BSIV OBD-2                          |
|                           | B31V OBD-2                      | B317 OB0-2                          |
| Transmission              |                                 |                                     |
| Туре                      | 5MT                             | SMT                                 |
| Weight                    |                                 |                                     |
| Gross vehicle weight (Kg) | 1760                            | 1845                                |
|                           | Steering                        |                                     |
| Steering type             | Rack and Pinion                 |                                     |
| Power steering type       | EPS & Tilt                      |                                     |
| rower steering type       |                                 |                                     |
|                           | Brakes                          |                                     |
| Front                     | Disc                            |                                     |
| Rear                      | Drum                            |                                     |
|                           | Suspension                      |                                     |
| Front                     | MacPherson Strut                |                                     |
| Rear                      | Torsion Beam                    |                                     |
|                           | Tyre size                       |                                     |
| Steel (L&V Grade)         | 185/65R15                       |                                     |
|                           |                                 |                                     |
| Alloy (Z Grade)           | 185/65R15                       |                                     |
|                           | Capacity                        |                                     |
| Fuel tank capacity (L)    | 45                              |                                     |
| Seating capacity          | 7                               |                                     |
|                           |                                 |                                     |
|                           |                                 |                                     |