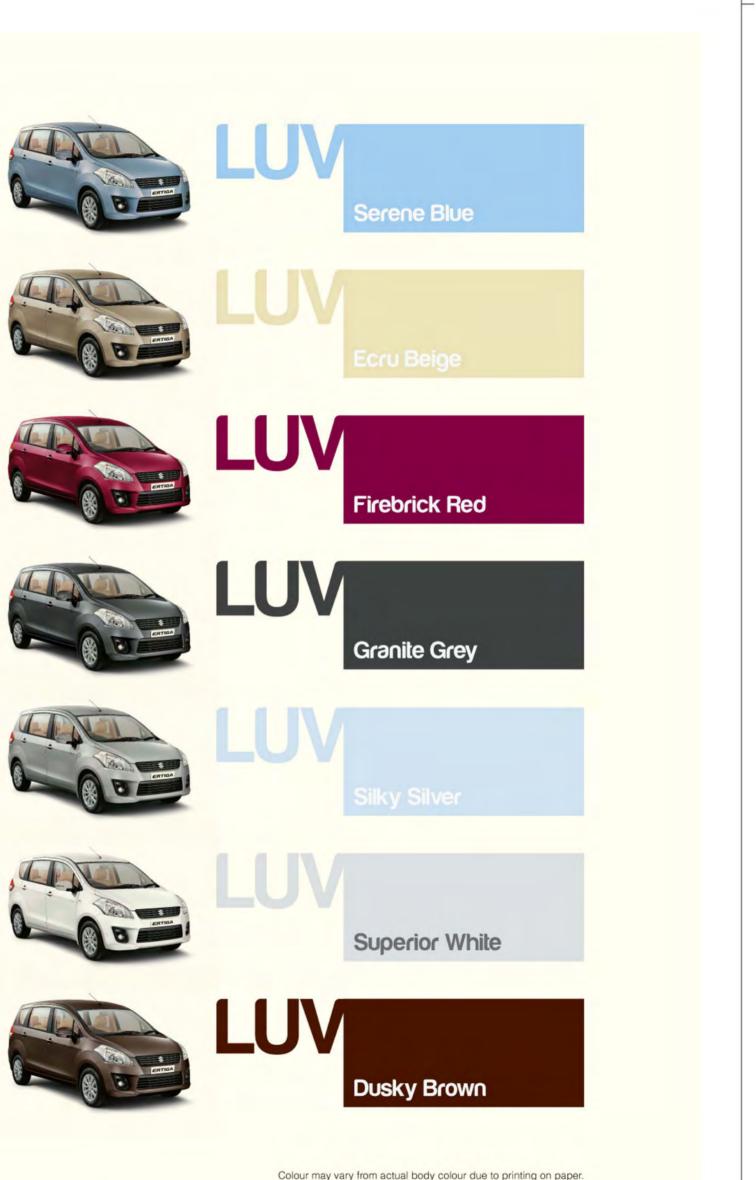

The shades of LUV

| Dimensions in mm          |                                 |                                     |
|---------------------------|---------------------------------|-------------------------------------|
| Overall length            | 4.265                           |                                     |
| Overall width             | 1,695                           |                                     |
| Overall height            | 1,685                           |                                     |
| Wheel base                | 2,740                           |                                     |
| Front track               | 1,480                           |                                     |
| Rear track                | 1.490                           |                                     |
| Ground clearance          | 185                             |                                     |
| Turning radius (m)        | 5.2                             |                                     |
| Turning radius (m)        | 3.2                             |                                     |
| Engine                    | Petrol                          | Diesel                              |
| Туре                      | K-Series Petrol Engine with VVT | DDiS Diesel Engine                  |
| Displacement (cc)         | 1373                            | 1248                                |
| Number of cylinders       | 4                               | 4                                   |
| Number of valves          | 16                              | 16                                  |
| Fuel distribution         | Multipoint Injection            | CRDI (Common Rail Direct Injection) |
| Bore (mm) x Stroke (mm)   | 73 x 82                         | 69.6 x 82                           |
| Maximum power (PS@rpm)    | 95@6000                         | 90@4000                             |
| Maximum torque (Nm@rpm)   | 130@4000                        | 200@1750                            |
| Emmission                 | BSIV OBD-2                      | BSIV OBD-2                          |
|                           | B31V OBD-2                      | B317 OB0-2                          |
| Transmission              |                                 |                                     |
| Туре                      | 5MT                             | SMT                                 |
| Weight                    |                                 |                                     |
| Gross vehicle weight (Kg) | 1760                            | 1845                                |
|                           | Steering                        |                                     |
| Steering type             | Rack and Pinion                 |                                     |
| Power steering type       | EPS & Tilt                      |                                     |
| rower steering type       |                                 |                                     |
|                           | Brakes                          |                                     |
| Front                     | Disc                            |                                     |
| Rear                      | Drum                            |                                     |
|                           | Suspension                      |                                     |
| Front                     | MacPherson Strut                |                                     |
| Rear                      | Torsion Beam                    |                                     |
|                           | Tyre size                       |                                     |
| Steel (L&V Grade)         | 185/65R15                       |                                     |
|                           |                                 |                                     |
| Alloy (Z Grade)           | 185/65R15                       |                                     |
|                           | Capacity                        |                                     |
| Fuel tank capacity (L)    | 45                              |                                     |
| Seating capacity          | 7                               |                                     |
|                           |                                 |                                     |
|                           |                                 |                                     |