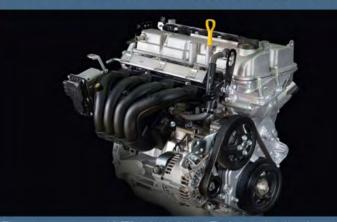

Versatile carrying capacity

K14 VVT Petrol Engine: Light, compact and efficient

The advanced new VVT(Variable Valve Timing technology) engine is a light and fuel-efficient 1.4-litre petrol powered engine. It incorporates VVT which optimises intake-valve timing, to refine power delivery and boost fuel efficiency. This is further enhanced by paying special attention to reducing friction in engine components, for smoother running and reduced engine noise.