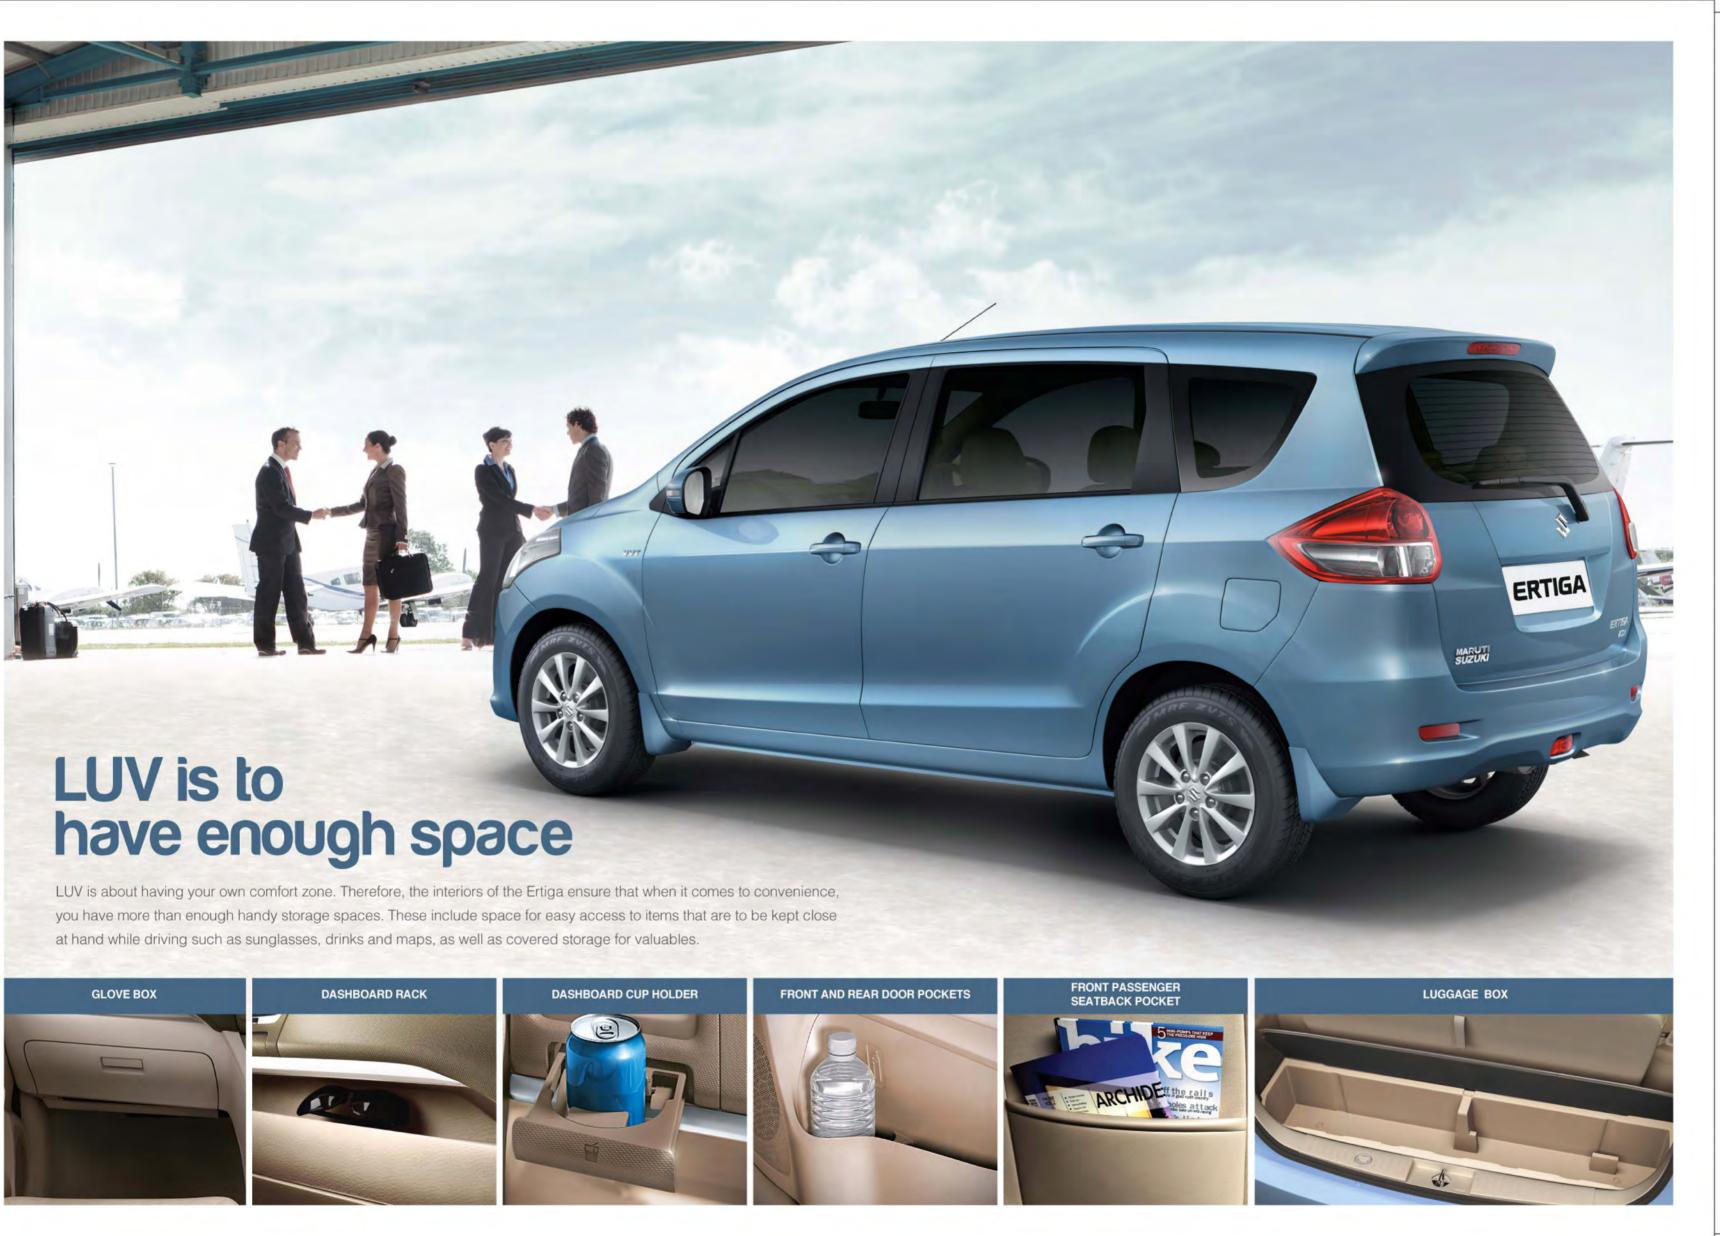

The versatility provided by different passenger and luggage combinations possible makes the Ertiga ideal for everything from a shopping spree at the mart to a family road trip.

# The LUV Triangle. Form, Function & Space create versatility

The Ertiga combines the compactness and manoeuvrability of a hatchback, the style and comfort of a sedan with the space and stature of an SUV. The interiors of the category creator are not just designed for style but to provide the ultimate in versatility with passenger and luggage combinations.

All seats upright: 7 people + luggage space With all seats upright, 7 people can ride in spacious comfort, with enough room for shopping and other gear in the luggage box.

2 x 2<sup>nd</sup> row seats + 3<sup>rd</sup> row seats folded fully flat: **3/4 people + luggage space** Folding the 3rd row seats flat and either of the 60:40 split 2<sup>nd</sup> row seats expands carrying capacity even further, while still easily accommodating 3-4 adults

Versatile carrying capacity

K14 VVT Petrol Engine: Light, compact and efficient

The advanced new VVT(Variable Valve Timing technology) engine is a light and fuel-efficient 1.4-litre petrol powered engine. It incorporates VVT which optimises intake-valve timing, to refine power delivery and boost fuel efficiency. This is further enhanced by paying special attention to reducing friction in engine components, for smoother running and reduced engine noise.