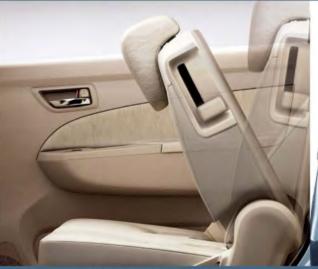

- Ample legroom
- Armrest
- Easy walk-in to 3<sup>rd</sup> row through fold-and-slide function of 2<sup>nd</sup> row seats
- Single-fold operation folds 3<sup>rd</sup> row seats fully flat to create a large luggage space

3<sup>rd</sup> row seats folded fully flat: 5 people + luggage space Folding the 3<sup>rd</sup> row flat creates a large luggage space, while still accommodating 5 adults in comfort.

Walk-in mechanism The 2<sup>nd</sup> row seatback folds down and the seat slides forward to provide an easy walk-in to the 3rd row.